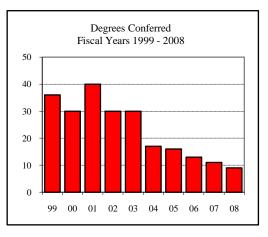

| D G 6 15 11 11 2000                |   |
|------------------------------------|---|
| Degrees Conferred Fiscal Year 2008 |   |
| Term                               |   |
| Summer 2007                        | 1 |
| Fall 2007                          |   |
| Spring 2008                        | 4 |
| Racial/Ethnic Designation          |   |
| American Indian/Native Alaskan     |   |
| Black Non/Hispanic                 |   |
| Asian/Pacific Islander             |   |
| Hispanic                           |   |
| White Non-Hispanic                 | 4 |
| Unknown                            |   |
| Non-Resident Alien                 | 1 |
| Total                              | 5 |
| Gender                             |   |
| Male                               | 2 |
| Female                             | 3 |
| Type                               |   |
| MS                                 | 5 |
| Degree Option                      |   |
| Culminating Experience             |   |
| Comprehensive Exam                 | 1 |
| Thesis                             | 4 |
| 110010                             |   |
|                                    |   |