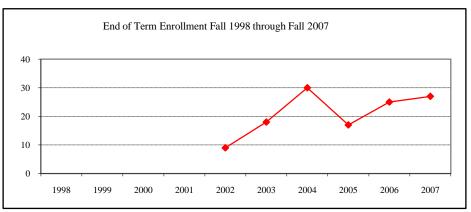

### COLLEGE TOTAL

| New Fall 2007          |              |          |             |
|------------------------|--------------|----------|-------------|
| Applications/Acceptar  | nces/Enrolli | nent     |             |
| Applications           |              |          | 269         |
| Accepted               |              |          | 185         |
| New Enrolled           |              |          | 99          |
| GPA Fall 2007 New I    | Enrolled     | <u>N</u> | Avg.        |
|                        |              | 97       | 3.46        |
| GRE Fall 2007 New I    | Enrolled     | <u>N</u> | Avg.        |
| Verbal                 |              | >75      | 431         |
| Writing                |              | >75      | 4.02        |
| Quantitative           |              | >75      | 598         |
| TOEFL Fall 2007 Nev    | w Enrolled   | <u>N</u> | <u>Avg.</u> |
|                        |              | >25      | 521         |
| Enrollment End of Term |              |          |             |
| Term                   |              |          |             |
| Summer 2007            | On-Campu     |          | 138         |
|                        | Off-Campu    |          | 6           |
|                        | Total        |          | 144         |
| Fall 2007              | On-Campu     |          | 316         |
|                        | Off-Campu    |          |             |
|                        | Total        |          | 316         |
| Spring 2008            | On-Campu     |          | 294         |
|                        | Off-Campu    |          |             |
|                        | Total        |          | 294         |
| Racial/Ethnic Designa  |              |          |             |
| American Indian/       |              | can      | 1           |
| Black Non/Hispan       |              |          | 9           |
| Asian/Pacific Islan    | nder         |          | 13          |
| Hispanic               |              |          | 4           |
| White Non-Hispan       | nic          |          | 190         |
| Unknown                |              |          | 4           |
| Non-Resident Alie      | en           |          | 95          |
| Total                  |              |          | 316         |
| Gender Fall 2007       |              |          |             |
| Male                   |              |          | 166         |
| Female                 |              |          | 150         |