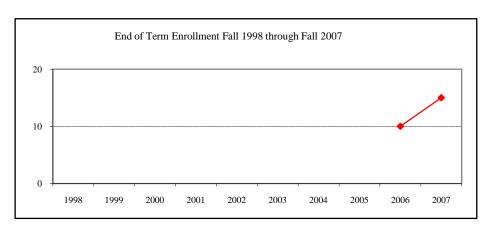

|
| American Indian/Native Alaskan     |  |
| Black Non/Hispanic                 |  |
| Asian/Pacific Islander             |  |
| Hispanic                           |  |
| White Non-Hispanic                 |  |
| Unknown                            |  |
| Non-Resident Alien                 |  |
| Total                              |  |
| Gender                             |  |
| Male                               |  |
| Female                             |  |
| Type                               |  |
| DA                                 |  |
|                                    |  |
|                                    |  |

# Graduate Assistantships/Average Monthly Stipend Employed by Department Fall 2007 Part-time 3 450 Full-time -- -Comparison (Full-Time) Fall 2002 652 Fall 2007 --







### COLLEGE TOTAL

| Applications