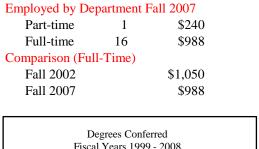

## Graduate Assistantships/Average Monthly Stipend Employed by Department Fall 2007 Part-time 3 \$517 Full-time 5 \$1,100 Comparison (Full-Time) Fall 2002 \$891 Fall 2007 \$1,100

| Ne | w Fall 2007               |             |          |             |  |
|----|---------------------------|-------------|----------|-------------|--|
|    | Applications/Accepta      | nces/Enroll | ment     |             |  |
|    | Applications              |             |          | 25          |  |
|    | Accepted                  |             |          | 19          |  |
|    | New Enrolled              |             |          | 17          |  |
|    | GPA Fall 2007 New I       | Enrolled    | <u>N</u> | Avg.        |  |
|    |                           |             | 17       | 3.63        |  |
|    | GRE Fall 2007 New I       | Enrolled    | <u>N</u> | Avg.        |  |
|    | Verbal                    |             | 17       | 416         |  |
|    | Writing                   |             | 17       | 4.35        |  |
|    | Quantitative              |             | 17       | 479         |  |
|    | TOEFL Fall 2007 Ne        | w Enrolled  | <u>N</u> | <u>Avg.</u> |  |
|    |                           |             |          |             |  |
| En | rollment End of Term      |             |          |             |  |
|    | Term                      |             |          |             |  |
|    | Summer 2007               | On-Campu    |          | 21          |  |
|    |                           | Off-Campu   |          |             |  |
|    | F 11 2005                 | Total       |          | 21          |  |
|    | Fall 2007                 | On-Campu    |          | 37          |  |
|    |                           | Off-Campu   |          |             |  |
|    | g : 2000                  | Total       |          | 37          |  |
|    | Spring 2008               | On-Campu    |          | 34          |  |
|    |                           | Off-Campu   |          |             |  |
|    | D : 1/Ed : D :            | Total       |          | 34          |  |
|    | Racial/Ethnic Designa     |             |          |             |  |
|    | American Indian/I         |             | kan      |             |  |
|    | Black Non/Hispar          |             |          | 1           |  |
|    | Asian/Pacific Isla        | naer        |          | _           |  |
|    | Hispanic                  |             |          | 33          |  |
|    | White Non-Hispa           | mc          |          | 33<br>1     |  |
|    | Unknown                   |             |          | 2           |  |
|    | Non-Resident Alie         | en          |          | 37          |  |
|    | Total<br>Gender Fall 2007 |             |          | 31          |  |
|    | Male                      |             |          | 1           |  |
|    | Maie<br>Female            |             |          | 36          |  |
|    | remate                    |             |          | 30          |  |