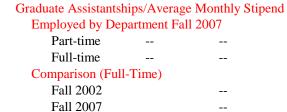

### Graduate Assistantships/Average Monthly Stipend Employed by Department Fall 2007

| Part-time       | 27       | \$423 |
|-----------------|----------|-------|
| Full-time       | 71       | \$857 |
| Comparison (Ful | ll-Time) |       |
| Fall 2002       |          | \$793 |
| Fall 2007       |          | \$857 |