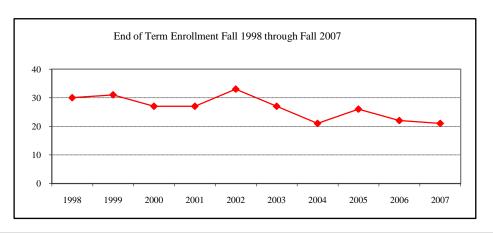

### **TECHNOLOGY**

| New Fall 2007          |                   |      |
|------------------------|-------------------|------|
| Applications/Accept    | tances/Enrollment |      |
| Applications           |                   | 24   |
| Accepted               |                   | 22   |
| New Enrolled           |                   | 12   |
| GPA Fall 2007 New      | Enrolled N        | Avg. |
|                        | 12                | 3.43 |
| GRE Fall 2007 New      | Enrolled N        | Avg. |
| Verbal                 | Less than 4       | 390  |
| Writing                | Less than 4       | 3.00 |
| Quantitative           | Less than 4       | 610  |
| TOEFL Fall 2007 N      | lew Enrolled N    | Avg. |
|                        | Less than 4       | N/A  |
| Enrollment End of Tern | n                 |      |
| Term                   |                   |      |
| Summer 2007            | On-Campus         | 27   |
|                        | Off-Campus        | 4    |
|                        | Total             | 31   |
| Fall 2007              | On-Campus         | 57   |
|                        | Off-Campus        |      |
|                        | Total             | 57   |
| Spring 2008            | On-Campus         | 49   |
|                        | Off-Campus        |      |
|                        | Total             | 49   |
| Racial/Ethnic Desig    |                   |      |
| American Indiar        | n/Native Alaskan  |      |
| Black Non/Hisp         |                   | 5    |
| Asian/Pacific Isl      | lander            | 3    |
| Hispanic               |                   |      |
| White Non-Hisp         | oanic             | 31   |
| Unknown                |                   | 1    |
| Non-Resident A         | lien              | 17   |
| Total                  |                   | 57   |
| Gender Fall 2007       |                   |      |
| Male                   |                   | 39   |
| Female                 |                   | 18   |