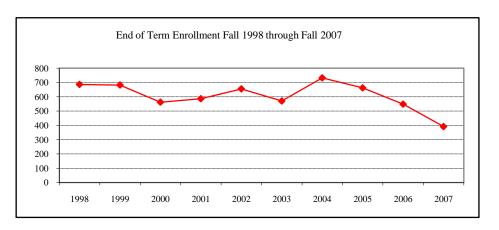

### COLLEGE TOTAL

| New Fall 2007          |              |          |             |
|------------------------|--------------|----------|-------------|
| Applications/Acceptar  | nces/Enrolli | nent     |             |
| Applications           |              |          | 269         |
| Accepted               |              |          | 185         |
| New Enrolled           |              |          | 99          |
| GPA Fall 2007 New I    | Enrolled     | <u>N</u> | Avg.        |
|                        |              | 97       | 3.46        |
| GRE Fall 2007 New I    | Enrolled     | <u>N</u> | Avg.        |
| Verbal                 |              | >75      | 431         |
| Writing                |              | >75      | 4.02        |
| Quantitative           |              | >75      | 598         |
| TOEFL Fall 2007 Nev    | w Enrolled   | <u>N</u> | <u>Avg.</u> |
|                        |              | >25      | 521         |
| Enrollment End of Term |              |          |             |
| Term                   |              |          |             |
| Summer 2007            | On-Campu     |          | 138         |
|                        | Off-Campu    |          | 6           |
|                        | Total        |          | 144         |
| Fall 2007              | On-Campu     |          | 316         |
|                        | Off-Campu    |          |             |
|                        | Total        |          | 316         |
| Spring 2008            | On-Campu     |          | 294         |
|                        | Off-Campu    |          |             |
|                        | Total        |          | 294         |
| Racial/Ethnic Designa  |              |          |             |
| American Indian/       |              | can      | 1           |
| Black Non/Hispan       |              |          | 9           |
| Asian/Pacific Islan    | nder         |          | 13          |
| Hispanic               |              |          | 4           |
| White Non-Hispan       | nic          |          | 190         |
| Unknown                |              |          | 4           |
| Non-Resident Alie      | en           |          | 95          |
| Total                  |              |          | 316         |
| Gender Fall 2007       |              |          |             |
| Male                   |              |          | 166         |
| Female                 |              |          | 150         |