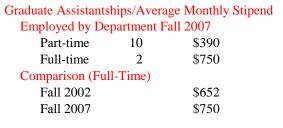

### Graduate Assistantships/Average Monthly Stipend Employed by Department Fall 2007

| Part-time       | 27       | \$423 |
|-----------------|----------|-------|
| Full-time       | 71       | \$857 |
| Comparison (Ful | ll-Time) |       |
| Fall 2002       |          | \$793 |
| Fall 2007       |          | \$857 |