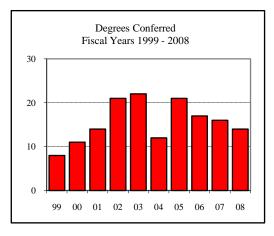

| Degrees Conferred Fiscal Year 2008 |     |
|------------------------------------|-----|
| Term                               |     |
| Summer 2007                        | 28  |
| Fall 2007                          | 42  |
| Spring 2008                        | 66  |
| Racial/Ethnic Designation          |     |
| American Indian/Native Alaskan     |     |
| Black Non/Hispanic                 | 10  |
| Asian/Pacific Islander             | 7   |
| Hispanic                           | 1   |
| White Non-Hispanic                 | 89  |
| Unknown                            | 1   |
| Non-Resident Alien                 | 28  |
| Total                              | 136 |
| Gender                             |     |
| Male                               | 66  |
| Female                             | 70  |
| Type                               |     |
| MA                                 | 1   |
| MS                                 | 135 |
| Degree Option                      |     |
| Culminating Experience             | 80  |
| Comprehensive Exam                 | 34  |
| Thesis                             | 22  |
|                                    |     |