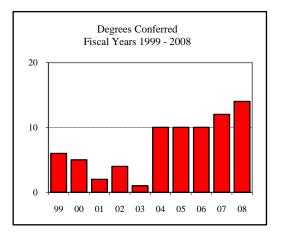

### **TECHNOLOGY**

| New Fall 2007          |                   |      |
|------------------------|-------------------|------|
| Applications/Accept    | tances/Enrollment |      |
| Applications           |                   | 24   |
| Accepted               |                   | 22   |
| New Enrolled           |                   | 12   |
| GPA Fall 2007 New      | Enrolled N        | Avg. |
|                        | 12                | 3.43 |
| GRE Fall 2007 New      | Enrolled N        | Avg. |
| Verbal                 | Less than 4       | 390  |
| Writing                | Less than 4       | 3.00 |
| Quantitative           | Less than 4       | 610  |
| TOEFL Fall 2007 N      | lew Enrolled N    | Avg. |
|                        | Less than 4       | N/A  |
| Enrollment End of Tern | n                 |      |
| Term                   |                   |      |
| Summer 2007            | On-Campus         | 27   |
|                        | Off-Campus        | 4    |
|                        | Total             | 31   |
| Fall 2007              | On-Campus         | 57   |
|                        | Off-Campus        |      |
|                        | Total             | 57   |
| Spring 2008            | On-Campus         | 49   |
|                        | Off-Campus        |      |
|                        | Total             | 49   |
| Racial/Ethnic Desig    |                   |      |
| American Indiar        | n/Native Alaskan  |      |
| Black Non/Hisp         |                   | 5    |
| Asian/Pacific Isl      | lander            | 3    |
| Hispanic               |                   |      |
| White Non-Hisp         | oanic             | 31   |
| Unknown                |                   | 1    |
| Non-Resident A         | lien              | 17   |
| Total                  |                   | 57   |
| Gender Fall 2007       |                   |      |
| Male                   |                   | 39   |
| Female                 |                   | 18   |

| Degrees Conferred Fiscal Year 2008 |    |
|------------------------------------|----|
| Term                               |    |
| Summer 2007                        | 9  |
| Fall 2007                          | 7  |
| Spring 2008                        | 11 |
| Racial/Ethnic Designation          |    |
| American Indian/Native Alaskan     |    |
| Black Non/Hispanic                 | 7  |
| Asian/Pacific Islander             | 1  |
| Hispanic                           |    |
| White Non-Hispanic                 | 12 |
| Unknown                            | 1  |
| Non-Resident Alien                 | 6  |
| Total                              | 27 |
| Gender                             |    |
| Male                               | 19 |
| Female                             | 8  |
| Туре                               |    |
| MS                                 | 27 |
| Degree Option                      |    |
| Culminating Experience             |    |
| Comprehensive Exam                 | 26 |
| Thesis                             | 1  |
|                                    |    |