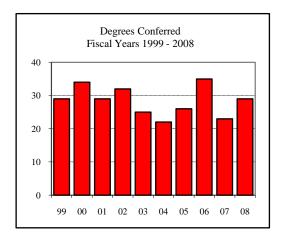

| Degrees Conferred Fiscal Year 2008 |     |
|------------------------------------|-----|
| Term                               |     |
| Summer 2007                        | 28  |
| Fall 2007                          | 42  |
| Spring 2008                        | 66  |
| Racial/Ethnic Designation          |     |
| American Indian/Native Alaskan     |     |
| Black Non/Hispanic                 | 10  |
| Asian/Pacific Islander             | 7   |
| Hispanic                           | 1   |
| White Non-Hispanic                 | 89  |
| Unknown                            | 1   |
| Non-Resident Alien                 | 28  |
| Total                              | 136 |
| Gender                             |     |
| Male                               | 66  |
| Female                             | 70  |
| Type                               |     |
| MA                                 | 1   |
| MS                                 | 135 |
| Degree Option                      |     |
| Culminating Experience             | 80  |
| Comprehensive Exam                 | 34  |
| Thesis                             | 22  |
|                                    |     |