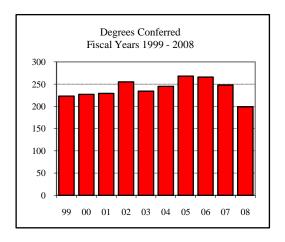

| egrees Conferred Fiscal Year 2008 |    |
|-----------------------------------|----|
| Term                              |    |
| Summer 2007                       | 5  |
| Fall 2007                         | 2  |
| Spring 2008                       | 10 |
| Racial/Ethnic Designation         |    |
| American Indian/Native Alaskan    |    |
| Black Non/Hispanic                |    |
| Asian/Pacific Islander            | 1  |
| Hispanic                          |    |
| White Non-Hispanic                | 15 |
| Unknown                           |    |
| Non-Resident Alien                | 1  |
| Total                             | 17 |
| Gender                            |    |
| Male                              |    |
| Female                            | 17 |
| Type                              |    |
| MA                                |    |
| MS                                | 17 |
| Degree Option                     |    |
| Culminating Experience            | 13 |
|                                   |    |