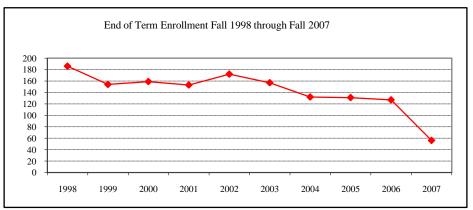

### **AGRIBUSINESS**

| New Fall 2007          |               |               |      |
|------------------------|---------------|---------------|------|
| Applications/Accept    | ances/Enrollr | nent          |      |
| Applications           |               |               | 11   |
| Accepted               |               |               | 9    |
| New Enrolled           |               |               | 5    |
| GPA Fall 2007 New      | Enrolled      | <u>N</u><br>5 | Avg. |
|                        |               | 5             | 3.30 |
| GRE Fall 2007 New      | Enrolled      | <u>N</u>      | Avg. |
| Verbal                 |               | 5             | 366  |
| Writing                |               | 5             | 3.90 |
| Quantitative           |               | 5             | 492  |
| TOEFL Fall 2007 N      | ew Enrolled   | <u>N</u>      | Avg. |
|                        |               |               |      |
| Enrollment End of Term | l             |               |      |
| Term                   |               |               |      |
| Summer 2007            | On-Campus     |               | 4    |
|                        | Off-Campu     | S             |      |
|                        | Total         |               | 4    |
| Fall 2007              | On-Campus     |               | 12   |
|                        | Off-Campu     | S             |      |
|                        | Total         |               | 12   |
| Spring 2008            | On-Campus     |               | 15   |
|                        | Off-Campu     | S             |      |
|                        | Total         |               | 15   |
| Racial/Ethnic Design   |               |               |      |
| American Indian        |               | an            |      |
| Black Non/Hispa        |               |               |      |
| Asian/Pacific Isla     | ander         |               |      |
| Hispanic               |               |               |      |
| White Non-Hispa        | anic          |               | 9    |
| Unknown                |               |               |      |
| Non-Resi               | ident Alien   |               | 3    |
| Total                  |               |               | 12   |
| Gender Fall 2007       |               |               |      |
| Male                   |               |               | 5    |
| Female                 |               |               | 7    |