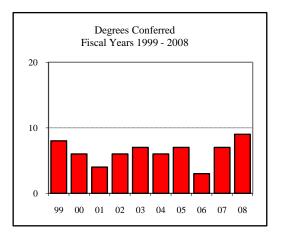

| Degrees Conferred Fiscal Year 2008 |     |
|------------------------------------|-----|
| Term                               |     |
| Summer 2007                        | 28  |
| Fall 2007                          | 42  |
| Spring 2008                        | 66  |
| Racial/Ethnic Designation          |     |
| American Indian/Native Alaskan     |     |
| Black Non/Hispanic                 | 10  |
| Asian/Pacific Islander             | 7   |
| Hispanic                           | 1   |
| White Non-Hispanic                 | 89  |
| Unknown                            | 1   |
| Non-Resident Alien                 | 28  |
| Total                              | 136 |
| Gender                             |     |
| Male                               | 66  |
| Female                             | 70  |
| Type                               |     |
| MA                                 | 1   |
| MS                                 | 135 |
| Degree Option                      |     |
| Culminating Experience             | 80  |
| Comprehensive Exam                 | 34  |
| Thesis                             | 22  |
|                                    |     |