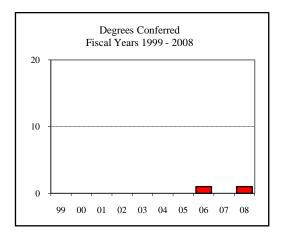

| egrees Conferred Fiscal Year 2008 |    |
|-----------------------------------|----|
| Term                              |    |
| Summer 2007                       | 5  |
| Fall 2007                         | 2  |
| Spring 2008                       | 10 |
| Racial/Ethnic Designation         |    |
| American Indian/Native Alaskan    |    |
| Black Non/Hispanic                |    |
| Asian/Pacific Islander            | 1  |
| Hispanic                          |    |
| White Non-Hispanic                | 15 |
| Unknown                           |    |
| Non-Resident Alien                | 1  |
| Total                             | 17 |
| Gender                            |    |
| Male                              |    |
| Female                            | 17 |
| Type                              |    |
| MA                                |    |
| MS                                | 17 |
| Degree Option                     |    |
| Culminating Experience            | 13 |
|                                   |    |