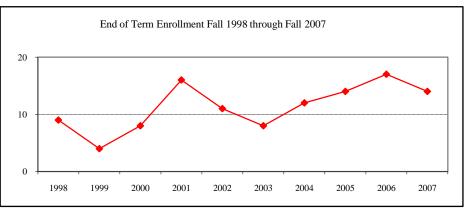

## Graduate Assistantships/Average Monthly Stipend Employed by Department Fall 2007 Part-time 3 \$517 Full-time 5 \$1,100 Comparison (Full-Time) Fall 2002 \$891 Fall 2007 \$1,100

| Ne | w Fall 2007               |             |          |             |  |
|----|---------------------------|-------------|----------|-------------|--|
|    | Applications/Accepta      | nces/Enroll | ment     |             |  |
|    | Applications              |             |          | 25          |  |
|    | Accepted                  |             |          | 19          |  |
|    | New Enrolled              |             |          | 17          |  |
|    | GPA Fall 2007 New I       | Enrolled    | <u>N</u> | Avg.        |  |
|    |                           |             | 17       | 3.63        |  |
|    | GRE Fall 2007 New I       | Enrolled    | <u>N</u> | Avg.        |  |
|    | Verbal                    |             | 17       | 416         |  |
|    | Writing                   |             | 17       | 4.35        |  |
|    | Quantitative              |             | 17       | 479         |  |
|    | TOEFL Fall 2007 Ne        | w Enrolled  | <u>N</u> | <u>Avg.</u> |  |
|    |                           |             |          |             |  |
| En | rollment End of Term      |             |          |             |  |
|    | Term                      |             |          |             |  |
|    | Summer 2007               | On-Campu    |          | 21          |  |
|    |                           | Off-Campu   |          |             |  |
|    | F 11 2005                 | Total       |          | 21          |  |
|    | Fall 2007                 | On-Campu    |          | 37          |  |
|    |                           | Off-Campu   |          |             |  |
|    | g : 2000                  | Total       |          | 37          |  |
|    | Spring 2008               | On-Campu    |          | 34          |  |
|    |                           | Off-Campu   |          |             |  |
|    | D : 1/Ed : D :            | Total       |          | 34          |  |
|    | Racial/Ethnic Designa     |             |          |             |  |
|    | American Indian/I         |             | kan      |             |  |
|    | Black Non/Hispar          |             |          | 1           |  |
|    | Asian/Pacific Isla        | naer        |          | _           |  |
|    | Hispanic                  |             |          | 33          |  |
|    | White Non-Hispa           | mc          |          | 33<br>1     |  |
|    | Unknown                   |             |          | 2           |  |
|    | Non-Resident Alie         | en          |          | 37          |  |
|    | Total<br>Gender Fall 2007 |             |          | 31          |  |
|    | Male                      |             |          | 1           |  |
|    | Maie<br>Female            |             |          | 36          |  |
|    | remate                    |             |          | 30          |  |