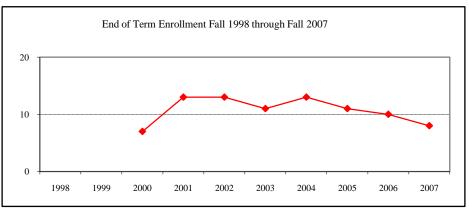

### **AGRIBUSINESS**

| New Fall 2007          |               |               |      |
|------------------------|---------------|---------------|------|
| Applications/Accept    | ances/Enrollr | nent          |      |
| Applications           |               |               | 11   |
| Accepted               |               |               | 9    |
| New Enrolled           |               |               | 5    |
| GPA Fall 2007 New      | Enrolled      | <u>N</u><br>5 | Avg. |
|                        |               | 5             | 3.30 |
| GRE Fall 2007 New      | Enrolled      | <u>N</u>      | Avg. |
| Verbal                 |               | 5             | 366  |
| Writing                |               | 5             | 3.90 |
| Quantitative           |               | 5             | 492  |
| TOEFL Fall 2007 N      | ew Enrolled   | <u>N</u>      | Avg. |
|                        |               |               |      |
| Enrollment End of Term | l             |               |      |
| Term                   |               |               |      |
| Summer 2007            | On-Campus     |               | 4    |
|                        | Off-Campu     | S             |      |
|                        | Total         |               | 4    |
| Fall 2007              | On-Campus     |               | 12   |
|                        | Off-Campu     | S             |      |
|                        | Total         |               | 12   |
| Spring 2008            | On-Campus     |               | 15   |
|                        | Off-Campu     | S             |      |
|                        | Total         |               | 15   |
| Racial/Ethnic Design   |               |               |      |
| American Indian        |               | an            |      |
| Black Non/Hispa        |               |               |      |
| Asian/Pacific Isla     | ander         |               |      |
| Hispanic               |               |               |      |
| White Non-Hispa        | anic          |               | 9    |
| Unknown                |               |               |      |
| Non-Resi               | ident Alien   |               | 3    |
| Total                  |               |               | 12   |
| Gender Fall 2007       |               |               |      |
| Male                   |               |               | 5    |
| Female                 |               |               | 7    |