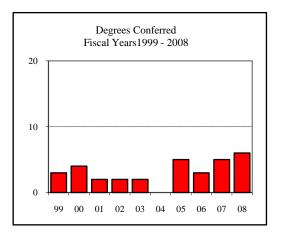

### **AGRIBUSINESS**

| New Fall 2007          |               |               |      |
|------------------------|---------------|---------------|------|
| Applications/Accept    | ances/Enrollr | nent          |      |
| Applications           |               |               | 11   |
| Accepted               |               |               | 9    |
| New Enrolled           |               |               | 5    |
| GPA Fall 2007 New      | Enrolled      | <u>N</u><br>5 | Avg. |
|                        |               | 5             | 3.30 |
| GRE Fall 2007 New      | Enrolled      | <u>N</u>      | Avg. |
| Verbal                 |               | 5             | 366  |
| Writing                |               | 5             | 3.90 |
| Quantitative           |               | 5             | 492  |
| TOEFL Fall 2007 N      | ew Enrolled   | <u>N</u>      | Avg. |
|                        |               |               |      |
| Enrollment End of Term | l             |               |      |
| Term                   |               |               |      |
| Summer 2007            | On-Campus     |               | 4    |
|                        | Off-Campu     | S             |      |
|                        | Total         |               | 4    |
| Fall 2007              | On-Campus     |               | 12   |
|                        | Off-Campu     | S             |      |
|                        | Total         |               | 12   |
| Spring 2008            | On-Campus     |               | 15   |
|                        | Off-Campu     | S             |      |
|                        | Total         |               | 15   |
| Racial/Ethnic Design   |               |               |      |
| American Indian        |               | an            |      |
| Black Non/Hispa        |               |               |      |
| Asian/Pacific Isla     | ander         |               |      |
| Hispanic               |               |               |      |
| White Non-Hispa        | anic          |               | 9    |
| Unknown                |               |               |      |
| Non-Resi               | ident Alien   |               | 3    |
| Total                  |               |               | 12   |
| Gender Fall 2007       |               |               |      |
| Male                   |               |               | 5    |
| Female                 |               |               | 7    |

| D G 6 15 11 11 2000                |   |
|------------------------------------|---|
| Degrees Conferred Fiscal Year 2008 |   |
| Term                               |   |
| Summer 2007                        | 1 |
| Fall 2007                          |   |
| Spring 2008                        | 4 |
| Racial/Ethnic Designation          |   |
| American Indian/Native Alaskan     |   |
| Black Non/Hispanic                 |   |
| Asian/Pacific Islander             |   |
| Hispanic                           |   |
| White Non-Hispanic                 | 4 |
| Unknown                            |   |
| Non-Resident Alien                 | 1 |
| Total                              | 5 |
| Gender                             |   |
| Male                               | 2 |
| Female                             | 3 |
| Type                               |   |
| MS                                 | 5 |
| Degree Option                      |   |
| Culminating Experience             |   |
| Comprehensive Exam                 | 1 |
| Thesis                             | 4 |
| 110010                             |   |
|                                    |   |