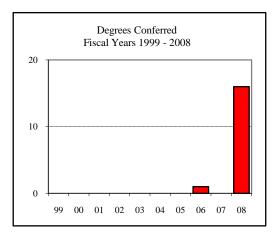

| D G 6 15 11 11 2000                |   |
|------------------------------------|---|
| Degrees Conferred Fiscal Year 2008 |   |
| Term                               |   |
| Summer 2007                        | 1 |
| Fall 2007                          |   |
| Spring 2008                        | 4 |
| Racial/Ethnic Designation          |   |
| American Indian/Native Alaskan     |   |
| Black Non/Hispanic                 |   |
| Asian/Pacific Islander             |   |
| Hispanic                           |   |
| White Non-Hispanic                 | 4 |
| Unknown                            |   |
| Non-Resident Alien                 | 1 |
| Total                              | 5 |
| Gender                             |   |
| Male                               | 2 |
| Female                             | 3 |
| Type                               |   |
| MS                                 | 5 |
| Degree Option                      |   |
| Culminating Experience             |   |
| Comprehensive Exam                 | 1 |
| Thesis                             | 4 |
| 110010                             |   |
|                                    |   |