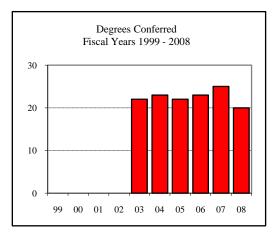

### **TECHNOLOGY**

| New Fall 2007          |                   |      |
|------------------------|-------------------|------|
| Applications/Accept    | tances/Enrollment |      |
| Applications           |                   | 24   |
| Accepted               |                   | 22   |
| New Enrolled           |                   | 12   |
| GPA Fall 2007 New      | Enrolled N        | Avg. |
|                        | 12                | 3.43 |
| GRE Fall 2007 New      | Enrolled N        | Avg. |
| Verbal                 | Less than 4       | 390  |
| Writing                | Less than 4       | 3.00 |
| Quantitative           | Less than 4       | 610  |
| TOEFL Fall 2007 N      | lew Enrolled N    | Avg. |
|                        | Less than 4       | N/A  |
| Enrollment End of Tern | n                 |      |
| Term                   |                   |      |
| Summer 2007            | On-Campus         | 27   |
|                        | Off-Campus        | 4    |
|                        | Total             | 31   |
| Fall 2007              | On-Campus         | 57   |
|                        | Off-Campus        |      |
|                        | Total             | 57   |
| Spring 2008            | On-Campus         | 49   |
|                        | Off-Campus        |      |
|                        | Total             | 49   |
| Racial/Ethnic Desig    |                   |      |
| American Indiar        | n/Native Alaskan  |      |
| Black Non/Hisp         |                   | 5    |
| Asian/Pacific Isl      | lander            | 3    |
| Hispanic               |                   |      |
| White Non-Hisp         | oanic             | 31   |
| Unknown                |                   | 1    |
| Non-Resident A         | lien              | 17   |
| Total                  |                   | 57   |
| Gender Fall 2007       |                   |      |
| Male                   |                   | 39   |
| Female                 |                   | 18   |

| Degrees Conferred Fiscal Year 2008 |    |
|------------------------------------|----|
| Term                               |    |
| Summer 2007                        | 9  |
| Fall 2007                          | 7  |
| Spring 2008                        | 11 |
| Racial/Ethnic Designation          |    |
| American Indian/Native Alaskan     |    |
| Black Non/Hispanic                 | 7  |
| Asian/Pacific Islander             | 1  |
| Hispanic                           |    |
| White Non-Hispanic                 | 12 |
| Unknown                            | 1  |
| Non-Resident Alien                 | 6  |
| Total                              | 27 |
| Gender                             |    |
| Male                               | 19 |
| Female                             | 8  |
| Туре                               |    |
| MS                                 | 27 |
| Degree Option                      |    |
| Culminating Experience             |    |
| Comprehensive Exam                 | 26 |
| Thesis                             | 1  |
|                                    |    |