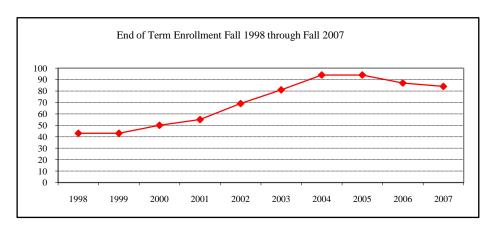

### **TECHNOLOGY**

| New Fall 2007          |                   |      |
|------------------------|-------------------|------|
| Applications/Accept    | tances/Enrollment |      |
| Applications           |                   | 24   |
| Accepted               |                   | 22   |
| New Enrolled           |                   | 12   |
| GPA Fall 2007 New      | Enrolled N        | Avg. |
|                        | 12                | 3.43 |
| GRE Fall 2007 New      | Enrolled N        | Avg. |
| Verbal                 | Less than 4       | 390  |
| Writing                | Less than 4       | 3.00 |
| Quantitative           | Less than 4       | 610  |
| TOEFL Fall 2007 N      | lew Enrolled N    | Avg. |
|                        | Less than 4       | N/A  |
| Enrollment End of Tern | n                 |      |
| Term                   |                   |      |
| Summer 2007            | On-Campus         | 27   |
|                        | Off-Campus        | 4    |
|                        | Total             | 31   |
| Fall 2007              | On-Campus         | 57   |
|                        | Off-Campus        |      |
|                        | Total             | 57   |
| Spring 2008            | On-Campus         | 49   |
|                        | Off-Campus        |      |
|                        | Total             | 49   |
| Racial/Ethnic Desig    |                   |      |
| American Indiar        | n/Native Alaskan  |      |
| Black Non/Hisp         |                   | 5    |
| Asian/Pacific Isl      | lander            | 3    |
| Hispanic               |                   |      |
| White Non-Hisp         | oanic             | 31   |
| Unknown                |                   | 1    |
| Non-Resident A         | lien              | 17   |
| Total                  |                   | 57   |
| Gender Fall 2007       |                   |      |
| Male                   |                   | 39   |
| Female                 |                   | 18   |

### KINESIOLOGY & RECREATION

| New Fall 2007          |                    |          |             |
|------------------------|--------------------|----------|-------------|
| Applications/Accept    | tances/Enroll      | ment     | 7.4         |
| Applications           |                    |          | 74          |
| Accepted               |                    |          | 38          |
| New Enrolled           | E 11 1             | N.T.     | 22          |
| GPA Fall 2007 New      | Enrolled           | <u>N</u> | Avg.        |
| CDE E-11 2007 N.       | P 11 1             | 22       | 3.39        |
| GRE Fall 2007 New      | Enrolled           | <u>N</u> | Avg.        |
| Verbal                 |                    | 22       | 446         |
| Writing                |                    | 22       | 4.43        |
| Quantitative           |                    | 22       | 566         |
| TOEFL Fall 2007 N      | ew Enrolled        | <u>N</u> | <u>Avg.</u> |
| Enrollment End of Tern |                    |          |             |
| Term                   | 1                  |          |             |
| Summer 2007            | O C                |          | 22          |
| Summer 2007            |                    |          | 23          |
|                        | Off-Campa<br>Total |          | 23          |
| Eall 2007              |                    |          |             |
| Fall 2007              | On-Campu           |          | 85          |
|                        | Off-Campa<br>Total |          | <br>85      |
| 0                      |                    |          |             |
| Spring 2008            | On-Campu           |          | 80          |
|                        | Off-Campi          |          |             |
| Destal/Eduction Desta  | Total              |          | 80          |
| Racial/Ethnic Desig    |                    |          | 1           |
| American Indian        |                    | kan      | 1           |
| Black Non/Hispanic     |                    |          | 3<br>2      |
| Asian/Pacific Isl      | ander              |          |             |
| Hispanic               |                    |          | 3           |
| _                      | White Non-Hispanic |          | 70          |
| Unknown                |                    |          |             |
| Non-Resident Alien     |                    | 6        |             |
| Total                  |                    | 85       |             |
| Gender Fall 2007       |                    |          | 4.5         |
| 1,1010                 | Male               |          | 45          |
| Female                 |                    |          | 40          |