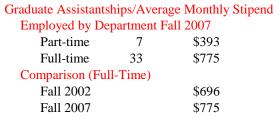

Unknown                            | 2        |
| Non-Resident Alien                 | 16       |
| Total                              | 95       |
| Gender                             |          |
| Male                               | 55       |
| Female                             | 40       |
| Type                               |          |
| MS                                 | 21       |
| MPA                                | 24       |
| MBA                                | 50       |
| Degree Option                      |          |
| Culminating Experience             | 71       |
| Comprehensive Exam                 | 24       |
| Thesis                             |          |
| End of Term E                      | nrollme  |
| End of Term E                      | in omnic |









### **ACCOUNTANCY**

\$387

| New Fall 2007                       |               |          |      |
|-------------------------------------|---------------|----------|------|
| Applications/Accept                 | ances/Enrolln | nent     |      |
| Applications                        | Applications  |          | 26   |
| Accepted                            |               |          | 11   |
| New Enrolled                        |               |          | 9    |
| GPA Fall 2007 New                   | Enrolled      | <u>N</u> | Avg. |
|                                     |               | 7        | 3.60 |
| GRE Fall 2007 New                   | Enrolled      | <u>N</u> | Avg. |
| Verbal                              |               | 9        | 34   |
| Quantitative