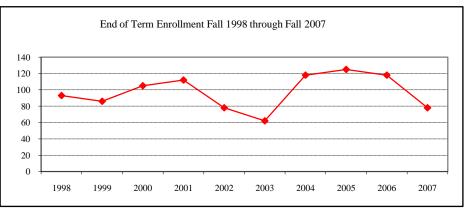

### **AGRIBUSINESS**

| New Fall 2007          |               |               |      |
|------------------------|---------------|---------------|------|
| Applications/Accept    | ances/Enrollr | nent          |      |
| Applications           |               |               | 11   |
| Accepted               |               |               | 9    |
| New Enrolled           |               |               | 5    |
| GPA Fall 2007 New      | Enrolled      | <u>N</u><br>5 | Avg. |
|                        |               | 5             | 3.30 |
| GRE Fall 2007 New      | Enrolled      | <u>N</u>      | Avg. |
| Verbal                 |               | 5             | 366  |
| Writing                |               | 5             | 3.90 |
| Quantitative           |               | 5             | 492  |
| TOEFL Fall 2007 N      | ew Enrolled   | <u>N</u>      | Avg. |
|                        |               |               |      |
| Enrollment End of Term | l             |               |      |
| Term                   |               |               |      |
| Summer 2007            | On-Campus     |               | 4    |
|                        | Off-Campu     | S             |      |
|                        | Total         |               | 4    |
| Fall 2007              | On-Campus     |               | 12   |
|                        | Off-Campu     | S             |      |
|                        | Total         |               | 12   |
| Spring 2008            | On-Campus     |               | 15   |
|                        | Off-Campu     | S             |      |
|                        | Total         |               | 15   |
| Racial/Ethnic Design   |               |               |      |
| American Indian        |               | an            |      |
| Black Non/Hispa        |               |               |      |
| Asian/Pacific Isla     | ander         |               |      |
| Hispanic               |               |               |      |
| White Non-Hispa        | anic          |               | 9    |
| Unknown                |               |               |      |
| Non-Resi               | ident Alien   |               | 3    |
| Total                  |               |               | 12   |
| Gender Fall 2007       |               |               |      |
| Male                   |               |               | 5    |
| Female                 |               |               | 7    |