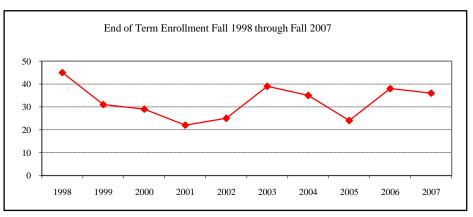

### COLLEGE TOTAL

| New Fall 2007          |              |          |             |
|------------------------|--------------|----------|-------------|
| Applications/Acceptar  | nces/Enrolli | nent     |             |
| Applications           |              |          | 269         |
| Accepted               |              |          | 185         |
| New Enrolled           |              |          | 99          |
| GPA Fall 2007 New I    | Enrolled     | <u>N</u> | Avg.        |
|                        |              | 97       | 3.46        |
| GRE Fall 2007 New I    | Enrolled     | <u>N</u> | Avg.        |
| Verbal                 |              | >75      | 431         |
| Writing                |              | >75      | 4.02        |
| Quantitative           |              | >75      | 598         |
| TOEFL Fall 2007 Nev    | w Enrolled   | <u>N</u> | <u>Avg.</u> |
|                        |              | >25      | 521         |
| Enrollment End of Term |              |          |             |
| Term                   |              |          |             |
| Summer 2007            | On-Campu     |          | 138         |
|                        | Off-Campu    |          | 6           |
|                        | Total        |          | 144         |
| Fall 2007              | On-Campu     |          | 316         |
|                        | Off-Campu    |          |             |
|                        | Total        |          | 316         |
| Spring 2008            | On-Campu     |          | 294         |
|                        | Off-Campu    |          |             |
|                        | Total        |          | 294         |
| Racial/Ethnic Designa  |              |          |             |
| American Indian/       |              | can      | 1           |
| Black Non/Hispan       |              |          | 9           |
| Asian/Pacific Islan    | nder         |          | 13          |
| Hispanic               |              |          | 4           |
| White Non-Hispan       | nic          |          | 190         |
| Unknown                |              |          | 4           |
| Non-Resident Alie      | en           |          | 95          |
| Total                  |              |          | 316         |
| Gender Fall 2007       |              |          |             |
| Male                   |              |          | 166         |
| Female                 |              |          | 150         |