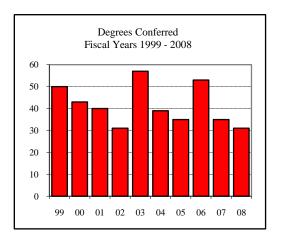

| Degrees Conferred Fiscal Year 2008 |     |
|------------------------------------|-----|
| Term                               |     |
| Summer 2007                        | 28  |
| Fall 2007                          | 42  |
| Spring 2008                        | 66  |
| Racial/Ethnic Designation          |     |
| American Indian/Native Alaskan     |     |
| Black Non/Hispanic                 | 10  |
| Asian/Pacific Islander             | 7   |
| Hispanic                           | 1   |
| White Non-Hispanic                 | 89  |
| Unknown                            | 1   |
| Non-Resident Alien                 | 28  |
| Total                              | 136 |
| Gender                             |     |
| Male                               | 66  |
| Female                             | 70  |
| Type                               |     |
| MA                                 | 1   |
| MS                                 | 135 |
| Degree Option                      |     |
| Culminating Experience             | 80  |
| Comprehensive Exam                 | 34  |
| Thesis                             | 22  |
|                                    |     |