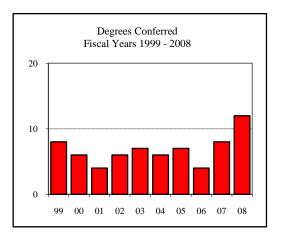

|    |
| Post Baccalaureate Cert.                                                              | 3  |
| Spec. School Psychology                                                               | 9  |
| Post Masters                                                                          |    |
| Post Masters Nurse Pract.                                                             |    |
|                                                                                       |    |
| Gender Male Female Type Post Baccalaureate Cert. Spec. School Psychology Post Masters | 12 |

# Graduate Assistantships/Average Monthly Stipend Employed by Department Fall 2007 Part-time 10 \$413 Full-time -- -Comparison (Full-Time) Fall 2002 \$900 Fall 2007 --







### TEACHING ENGLISH/WRITING

| New Fall 2007         |                 |          |             |
|-----------------------|-----------------|----------|-------------|
| Applications/Accep    | ptances/Enrollm | nent     |             |
| Applications          |                 |          | 1           |
| Accepted              |                 |          | 1           |
| New Enrolled          |                 |          |             |
| GPA Fall 2007 Ne      | w Enrolled      | <u>N</u> | <u>Avg.</u> |
|                       |                 |          |             |
| GRE Fall 2007 Ne      | w Enrolled      | <u>N</u> | Avg.        |
| Verbal                |                 |          |             |
| Writing               |                 |          |             |
| Qua