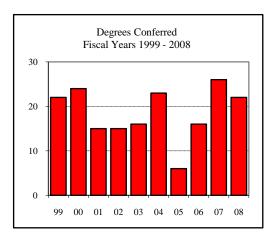

| D G 6 15 11 11 2000                |   |
|------------------------------------|---|
| Degrees Conferred Fiscal Year 2008 |   |
| Term                               |   |
| Summer 2007                        | 1 |
| Fall 2007                          |   |
| Spring 2008                        | 4 |
| Racial/Ethnic Designation          |   |
| American Indian/Native Alaskan     |   |
| Black Non/Hispanic                 |   |
| Asian/Pacific Islander             |   |
| Hispanic                           |   |
| White Non-Hispanic                 | 4 |
| Unknown                            |   |
| Non-Resident Alien                 | 1 |
| Total                              | 5 |
| Gender                             |   |
| Male                               | 2 |
| Female                             | 3 |
| Type                               |   |
| MS                                 | 5 |
| Degree Option                      |   |
| Culminating Experience             |   |
| Comprehensive Exam                 | 1 |
| Thesis                             | 4 |
| 110010                             |   |
|                                    |   |