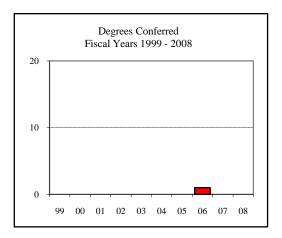

| D G 6 15 11 11 2000                |   |
|------------------------------------|---|
| Degrees Conferred Fiscal Year 2008 |   |
| Term                               |   |
| Summer 2007                        | 1 |
| Fall 2007                          |   |
| Spring 2008                        | 4 |
| Racial/Ethnic Designation          |   |
| American Indian/Native Alaskan     |   |
| Black Non/Hispanic                 |   |
| Asian/Pacific Islander             |   |
| Hispanic                           |   |
| White Non-Hispanic                 | 4 |
| Unknown                            |   |
| Non-Resident Alien                 | 1 |
| Total                              | 5 |
| Gender                             |   |
| Male                               | 2 |
| Female                             | 3 |
| Type                               |   |
| MS                                 | 5 |
| Degree Option                      |   |
| Culminating Experience             |   |
| Comprehensive Exam                 | 1 |
| Thesis                             | 4 |
| 110010                             |   |
|                                    |   |