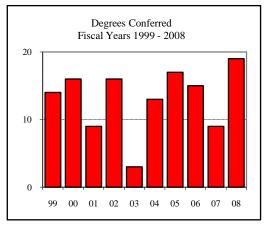

| Degrees Conferred Fiscal Year 2008 |     |
|------------------------------------|-----|
| Term                               |     |
| Summer 2007                        | 28  |
| Fall 2007                          | 42  |
| Spring 2008                        | 66  |
| Racial/Ethnic Designation          |     |
| American Indian/Native Alaskan     |     |
| Black Non/Hispanic                 | 10  |
| Asian/Pacific Islander             | 7   |
| Hispanic                           | 1   |
| White Non-Hispanic                 | 89  |
| Unknown                            | 1   |
| Non-Resident Alien                 | 28  |
| Total                              | 136 |
| Gender                             |     |
| Male                               | 66  |
| Female                             | 70  |
| Type                               |     |
| MA                                 | 1   |
| MS                                 | 135 |
| Degree Option                      |     |
| Culminating Experience             | 80  |
| Comprehensive Exam                 | 34  |
| Thesis                             | 22  |
|                                    |     |