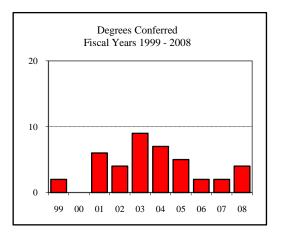

| Degrees Conferred Fiscal Year 2008 |    |
|------------------------------------|----|
| Term                               |    |
| Summer 2007                        | 9  |
| Fall 2007                          | 7  |
| Spring 2008                        | 11 |
| Racial/Ethnic Designation          |    |
| American Indian/Native Alaskan     |    |
| Black Non/Hispanic                 | 7  |
| Asian/Pacific Islander             | 1  |
| Hispanic                           |    |
| White Non-Hispanic                 | 12 |
| Unknown                            | 1  |
| Non-Resident Alien                 | 6  |
| Total                              | 27 |
| Gender                             |    |
| Male                               | 19 |
| Female                             | 8  |
| Туре                               |    |
| MS                                 | 27 |
| Degree Option                      |    |
| Culminating Experience             |    |
| Comprehensive Exam                 | 26 |
| Thesis                             | 1  |
|                                    |    |