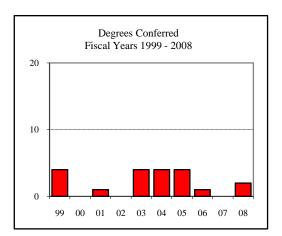

| Degrees Conferred Fiscal Year 2008 |     |
|------------------------------------|-----|
| Term                               |     |
| Summer 2007                        | 28  |
| Fall 2007                          | 42  |
| Spring 2008                        | 66  |
| Racial/Ethnic Designation          |     |
| American Indian/Native Alaskan     |     |
| Black Non/Hispanic                 | 10  |
| Asian/Pacific Islander             | 7   |
| Hispanic                           | 1   |
| White Non-Hispanic                 | 89  |
| Unknown                            | 1   |
| Non-Resident Alien                 | 28  |
| Total                              | 136 |
| Gender                             |     |
| Male                               | 66  |
| Female                             | 70  |
| Type                               |     |
| MA                                 | 1   |
| MS                                 | 135 |
| Degree Option                      |     |
| Culminating Experience             | 80  |
| Comprehensive Exam                 | 34  |
| Thesis                             | 22  |
|                                    |     |