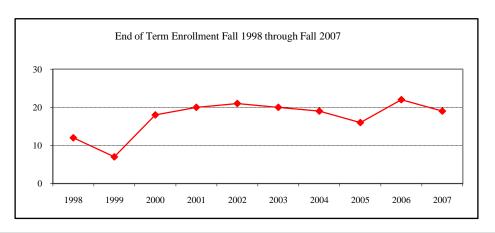

### COLLEGE TOTAL

| New Fall 2007          |              |          |             |
|------------------------|--------------|----------|-------------|
| Applications/Acceptar  | nces/Enrolli | nent     |             |
| Applications           |              |          | 269         |
| Accepted               |              |          | 185         |
| New Enrolled           |              |          | 99          |
| GPA Fall 2007 New I    | Enrolled     | <u>N</u> | Avg.        |
|                        |              | 97       | 3.46        |
| GRE Fall 2007 New I    | Enrolled     | <u>N</u> | Avg.        |
| Verbal                 |              | >75      | 431         |
| Writing                |              | >75      | 4.02        |
| Quantitative           |              | >75      | 598         |
| TOEFL Fall 2007 Nev    | w Enrolled   | <u>N</u> | <u>Avg.</u> |
|                        |              | >25      | 521         |
| Enrollment End of Term |              |          |             |
| Term                   |              |          |             |
| Summer 2007            | On-Campu     |          | 138         |
|                        | Off-Campu    |          | 6           |
|                        | Total        |          | 144         |
| Fall 2007              | On-Campu     |          | 316         |
|                        | Off-Campu    |          |             |
|                        | Total        |          | 316         |
| Spring 2008            | On-Campu     |          | 294         |
|                        | Off-Campu    |          |             |
|                        | Total        |          | 294         |
| Racial/Ethnic Designa  |              |          |             |
| American Indian/       |              | can      | 1           |
| Black Non/Hispan       |              |          | 9           |
| Asian/Pacific Islan    | nder         |          | 13          |
| Hispanic               |              |          | 4           |
| White Non-Hispan       | nic          |          | 190         |
| Unknown                |              |          | 4           |
| Non-Resident Alie      | en           |          | 95          |
| Total                  |              |          | 316         |
| Gender Fall 2007       |              |          |             |
| Male                   |              |          | 166         |
| Female                 |              |          | 150         |