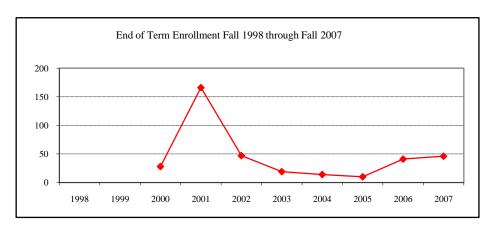

<sup>2</sup> FY 02-06 and 08 include Environmental Health & Science

Fall 2000-04 include Environmental Health & Science