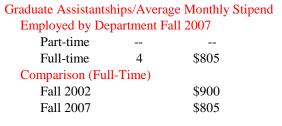

## Graduate Assistantships/Average Monthly Stipend Employed by Department Fall 2007 Part-time 3 \$517 Full-time 5 \$1,100 Comparison (Full-Time) Fall 2002 \$891 Fall 2007 \$1,100

| Ne | w Fall 2007               |             |          |             |  |
|----|---------------------------|-------------|----------|-------------|--|
|    | Applications/Accepta      | nces/Enroll | ment     |             |  |
|    | Applications              |             |          | 25          |  |
|    | Accepted                  |             |          | 19          |  |
|    | New Enrolled              |             |          | 17          |  |
|    | GPA Fall 2007 New I       | Enrolled    | <u>N</u> | Avg.        |  |
|    |                           |             | 17       | 3.63        |  |
|    | GRE Fall 2007 New I       | Enrolled    | <u>N</u> | Avg.        |  |
|    | Verbal                    |             | 17       | 416         |  |
|    | Writing                   |             | 17       | 4.35        |  |
|    | Quantitative              |             | 17       | 479         |  |
|    | TOEFL Fall 2007 Ne        | w Enrolled  | <u>N</u> | <u>Avg.</u> |  |
|    |                           |             |          |             |  |
| En | rollment End of Term      |             |          |             |  |
|    | Term                      |             |          |             |  |
|    | Summer 2007               | On-Campu    |          | 21          |  |
|    |                           | Off-Campu   |          |             |  |
|    | F 11 2005                 | Total       |          | 21          |  |
|    | Fall 2007                 | On-Campu    |          | 37          |  |
|    |                           | Off-Campu   |          |             |  |
|    | g : 2000                  | Total       |          | 37          |  |
|    | Spring 2008               | On-Campu    |          | 34          |  |
|    |                           | Off-Campu   |          |             |  |
|    | D : 1/Ed : D :            | Total       |          | 34          |  |
|    | Racial/Ethnic Designa     |             |          |             |  |
|    | American Indian/I         |             | kan      |             |  |
|    | Black Non/Hispar          |             |          | 1           |  |
|    | Asian/Pacific Isla        | naer        |          | _           |  |
|    | Hispanic                  |             |          | 33          |  |
|    | White Non-Hispa           | mc          |          | 33<br>1     |  |
|    | Unknown                   |             |          | 2           |  |
|    | Non-Resident Alie         | en          |          | 37          |  |
|    | Total<br>Gender Fall 2007 |             |          | 31          |  |
|    | Male                      |             |          | 1           |  |
|    | Maie<br>Female            |             |          | 36          |  |
|    | remate                    |             |          | 30          |  |