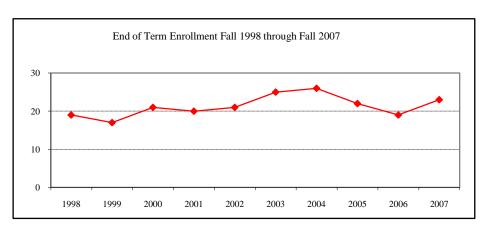

### COLLEGE TOTAL

| New Fall 2007          |              |          |             |
|------------------------|--------------|----------|-------------|
| Applications/Acceptar  | nces/Enrolli | nent     |             |
| Applications           |              |          | 269         |
| Accepted               |              |          | 185         |
| New Enrolled           |              |          | 99          |
| GPA Fall 2007 New I    | Enrolled     | <u>N</u> | Avg.        |
|                        |              | 97       | 3.46        |
| GRE Fall 2007 New I    | Enrolled     | <u>N</u> | Avg.        |
| Verbal                 |              | >75      | 431         |
| Writing                |              | >75      | 4.02        |
| Quantitative           |              | >75      | 598         |
| TOEFL Fall 2007 Nev    | w Enrolled   | <u>N</u> | <u>Avg.</u> |
|                        |              | >25      | 521         |
| Enrollment End of Term |              |          |             |
| Term                   |              |          |             |
| Summer 2007            | On-Campu     |          | 138         |
|                        | Off-Campu    |          | 6           |
|                        | Total        |          | 144         |
| Fall 2007              | On-Campu     |          | 316         |
|                        | Off-Campu    |          |             |
|                        | Total        |          | 316         |
| Spring 2008            | On-Campu     |          | 294         |
|                        | Off-Campu    |          |             |
|                        | Total        |          | 294         |
| Racial/Ethnic Designa  |              |          |             |
| American Indian/       |              | can      | 1           |
| Black Non/Hispan       |              |          | 9           |
| Asian/Pacific Islan    | nder         |          | 13          |
| Hispanic               |              |          | 4           |
| White Non-Hispan       | nic          |          | 190         |
| Unknown                |              |          | 4           |
| Non-Resident Alie      | en           |          | 95          |
| Total                  |              |          | 316         |
| Gender Fall 2007       |              |          |             |
| Male                   |              |          | 166         |
| Female                 |              |          | 150         |