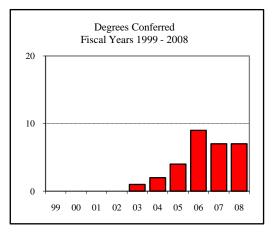

| D G 6 15 11 11 2000                |   |
|------------------------------------|---|
| Degrees Conferred Fiscal Year 2008 |   |
| Term                               |   |
| Summer 2007                        | 1 |
| Fall 2007                          |   |
| Spring 2008                        | 4 |
| Racial/Ethnic Designation          |   |
| American Indian/Native Alaskan     |   |
| Black Non/Hispanic                 |   |
| Asian/Pacific Islander             |   |
| Hispanic                           |   |
| White Non-Hispanic                 | 4 |
| Unknown                            |   |
| Non-Resident Alien                 | 1 |
| Total                              | 5 |
| Gender                             |   |
| Male                               | 2 |
| Female                             | 3 |
| Type                               |   |
| MS                                 | 5 |
| Degree Option                      |   |
| Culminating Experience             |   |
| Comprehensive Exam                 | 1 |
| Thesis                             | 4 |
| 110010                             |   |
|                                    |   |