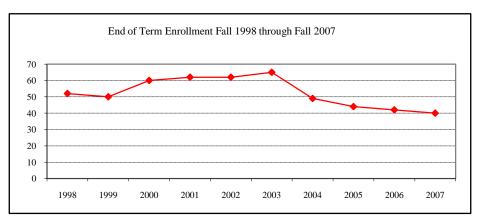

### **AGRIBUSINESS**

| New Fall 2007          |               |               |      |
|------------------------|---------------|---------------|------|
| Applications/Accept    | ances/Enrollr | nent          |      |
| Applications           |               |               | 11   |
| Accepted               |               |               | 9    |
| New Enrolled           |               |               | 5    |
| GPA Fall 2007 New      | Enrolled      | <u>N</u><br>5 | Avg. |
|                        |               | 5             | 3.30 |
| GRE Fall 2007 New      | Enrolled      | <u>N</u>      | Avg. |
| Verbal                 |               | 5             | 366  |
| Writing                |               | 5             | 3.90 |
| Quantitative           |               | 5             | 492  |
| TOEFL Fall 2007 N      | ew Enrolled   | <u>N</u>      | Avg. |
|                        |               |               |      |
| Enrollment End of Term | l             |               |      |
| Term                   |               |               |      |
| Summer 2007            | On-Campus     |               | 4    |
|                        | Off-Campu     | S             |      |
|                        | Total         |               | 4    |
| Fall 2007              | On-Campus     |               | 12   |
|                        | Off-Campu     | S             |      |
|                        | Total         |               | 12   |
| Spring 2008            | On-Campus     |               | 15   |
|                        | Off-Campu     | S             |      |
|                        | Total         |               | 15   |
| Racial/Ethnic Design   |               |               |      |
| American Indian        |               | an            |      |
| Black Non/Hispa        |               |               |      |
| Asian/Pacific Isla     | ander         |               |      |
| Hispanic               |               |               |      |
| White Non-Hispa        | anic          |               | 9    |
| Unknown                |               |               |      |
| Non-Resi               | ident Alien   |               | 3    |
| Total                  |               |               | 12   |
| Gender Fall 2007       |               |               |      |
| Male                   |               |               | 5    |
| Female                 |               |               | 7    |