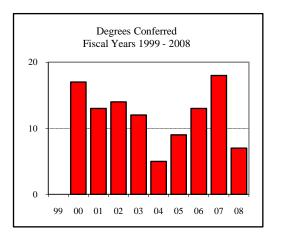

| Degrees Conferred Fiscal Year 2008 |     |
|------------------------------------|-----|
| Term                               |     |
| Summer 2007                        | 28  |
| Fall 2007                          | 42  |
| Spring 2008                        | 66  |
| Racial/Ethnic Designation          |     |
| American Indian/Native Alaskan     |     |
| Black Non/Hispanic                 | 10  |
| Asian/Pacific Islander             | 7   |
| Hispanic                           | 1   |
| White Non-Hispanic                 | 89  |
| Unknown                            | 1   |
| Non-Resident Alien                 | 28  |
| Total                              | 136 |
| Gender                             |     |
| Male                               | 66  |
| Female                             | 70  |
| Type                               |     |
| MA                                 | 1   |
| MS                                 | 135 |
| Degree Option                      |     |
| Culminating Experience             | 80  |
| Comprehensive Exam                 | 34  |
| Thesis                             | 22  |
|                                    |     |