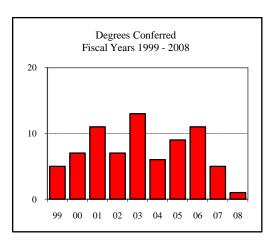

<sup>2</sup> FY 02-06 and 08 include Environmental Health & Science

Fall 2000-04 include Environmental Health & Science

### **AGRIBUSINESS**

| New Fall 2007          |               |               |      |
|------------------------|---------------|---------------|------|
| Applications/Accept    | ances/Enrollr | nent          |      |
| Applications           |               |               | 11   |
| Accepted               |               |               | 9    |
| New Enrolled           |               |               | 5    |
| GPA Fall 2007 New      | Enrolled      | <u>N</u><br>5 | Avg. |
|                        |               | 5             | 3.30 |
| GRE Fall 2007 New      | Enrolled      | <u>N</u>      | Avg. |
| Verbal                 |               | 5             | 366  |
| Writing                |               | 5             | 3.90 |
| Quantitative           |               | 5             | 492  |
| TOEFL Fall 2007 N      | ew Enrolled   | <u>N</u>      | Avg. |
|                        |               |               |      |
| Enrollment End of Term | l             |               |      |
| Term                   |               |               |      |
| Summer 2007            | On-Campus     |               | 4    |
|                        | Off-Campu     | S             |      |
|                        | Total         |               | 4    |
| Fall 2007              | On-Campus     |               | 12   |
|                        | Off-Campu     | S             |      |
|                        | Total         |               | 12   |
| Spring 2008            | On-Campus     |               | 15   |
|                        | Off-Campu     | S             |      |
|                        | Total         |               | 15   |
| Racial/Ethnic Design   |               |               |      |
| American Indian        |               | an            |      |
| Black Non/Hispa        |               |               |      |
| Asian/Pacific Isla     | ander         |               |      |
| Hispanic               |               |               |      |
| White Non-Hispa        | anic          |               | 9    |
| Unknown                |               |               |      |
| Non-Resi               | ident Alien   |               | 3    |
| Total                  |               |               | 12   |
| Gender Fall 2007       |               |               |      |
| Male                   |               |               | 5    |
| Female                 |               |               | 7    |

| D G 6 15 11 11 2000                |   |
|------------------------------------|---|
| Degrees Conferred Fiscal Year 2008 |   |
| Term                               |   |
| Summer 2007                        | 1 |
| Fall 2007                          |   |
| Spring 2008                        | 4 |
| Racial/Ethnic Designation          |   |
| American Indian/Native Alaskan     |   |
| Black Non/Hispanic                 |   |
| Asian/Pacific Islander             |   |
| Hispanic                           |   |
| White Non-Hispanic                 | 4 |
| Unknown                            |   |
| Non-Resident Alien                 | 1 |
| Total                              | 5 |
| Gender                             |   |
| Male                               | 2 |
| Female                             | 3 |
| Type                               |   |
| MS                                 | 5 |
| Degree Option                      |   |
| Culminating Experience             |   |
| Comprehensive Exam                 | 1 |
| Thesis                             | 4 |
| 110010                             |   |
|                                    |   |