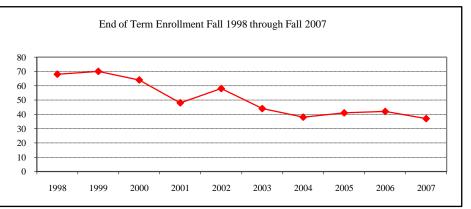

### **TECHNOLOGY**

| New Fall 2007          |                   |      |
|------------------------|-------------------|------|
| Applications/Accept    | tances/Enrollment |      |
| Applications           |                   | 24   |
| Accepted               |                   | 22   |
| New Enrolled           |                   | 12   |
| GPA Fall 2007 New      | Enrolled N        | Avg. |
|                        | 12                | 3.43 |
| GRE Fall 2007 New      | Enrolled N        | Avg. |
| Verbal                 | Less than 4       | 390  |
| Writing                | Less than 4       | 3.00 |
| Quantitative           | Less than 4       | 610  |
| TOEFL Fall 2007 N      | lew Enrolled N    | Avg. |
|                        | Less than 4       | N/A  |
| Enrollment End of Tern | n                 |      |
| Term                   |                   |      |
| Summer 2007            | On-Campus         | 27   |
|                        | Off-Campus        | 4    |
|                        | Total             | 31   |
| Fall 2007              | On-Campus         | 57   |
|                        | Off-Campus        |      |
|                        | Total             | 57   |
| Spring 2008            | On-Campus         | 49   |
|                        | Off-Campus        |      |
|                        | Total             | 49   |
| Racial/Ethnic Desig    |                   |      |
| American Indiar        | n/Native Alaskan  |      |
| Black Non/Hisp         |                   | 5    |
| Asian/Pacific Isl      | lander            | 3    |
| Hispanic               |                   |      |
| White Non-Hisp         | oanic             | 31   |
| Unknown                |                   | 1    |
| Non-Resident A         | lien              | 17   |
| Total                  |                   | 57   |
| Gender Fall 2007       |                   |      |
| Male                   |                   | 39   |
| Female                 |                   | 18   |