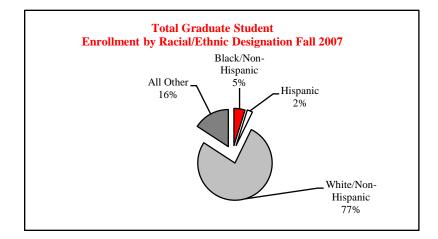

### Graduate Student & General Facts ~ Fall 2007

| <b>Graduate Student Information</b>   |               | Degrees Conferred in Fiscal Year 2008                |                 | Milner Library Holdings                       |                   |
|---------------------------------------|---------------|------------------------------------------------------|-----------------|-----------------------------------------------|-------------------|
| Graduate Student Enrollment           |               | Post Baccalaureate                                   | 8               | Volumes                                       | 1,632,215         |
| On-Campus                             | 2,474         | Masters                                              | Masters 663     |                                               | 25,514            |
| Off-Campus                            | 297           | Post Masters Certificates                            | 17              |                                               |                   |
| Total                                 | 2,771         | IBHE Approved Certificates                           | 9               | Research and Sponsored Program                | <u>ns (FY 07)</u> |
|                                       |               | Doctoral                                             | 56              | Proposals Awarded                             | 234               |
| Graduate Enrollment by Gender         |               | Total                                                | 753             | Funds Awarded                                 | \$18.1 million    |
| Male                                  | 948           | Non-IBHE Approved Cert. Awarded                      | 68              |                                               |                   |
| Female                                | 1,823         |                                                      |                 | Grounds, Buildings, and Facilitie             | <u>s</u>          |
|                                       |               | Graduate Assistantships                              |                 | Approximately 970 acres; 143 bu               | ildings.          |
| Enrollment by Racial/Ethnic Design    | <u>iation</u> | Within Academic Departments                          | 701             | The estimated replacement value               | of the            |
| American Indian/Native Alaskan        | 11            | Other Assistantships                                 | 171             | facilities is \$1.1 billion.                  |                   |
| Black/Non-Hispanic                    | 134           | Total                                                | 872             |                                               |                   |
| Asian/Pacific Islander                | 190           |                                                      |                 | Fall 07 Graduate Tuition & Fees               | Per Credit Hour   |
| Hispanic                              | 66            | General Facts                                        | Facts Resident  |                                               | \$250.91          |
| White/Non-Hispanic                    | 2,133         | All Living Alumni (Undergraduate & G                 | <u>raduate)</u> | Non-Resident                                  | \$460.91          |
| Not Reported 165                      |               | Illinois                                             | 110,643         |                                               |                   |
| Non-Resident Alien                    | 72            | Other U.S. States                                    | 42,283          | Fiscal Year 2007 Operating Expe               | <u>nditures</u>   |
|                                       |               | Foreign Countries                                    | 857             | University                                    | \$293.0 million   |
| Applications, Acceptances, & Enrol    | <del></del>   | Locations Unknown                                    | 15,163          |                                               |                   |
| Applications                          | 1,801         | Total                                                | 168,946         | University Accreditation Agencie              |                   |
| Acceptances                           | 1,081         |                                                      |                 | Illinois State University is accred           | ited by the       |
| New Enrollments                       | 638           | <u>University Employees</u>                          |                 | Higher Learning Commission of                 | the North         |
| Yield Rate (Accepted/Applied)         | 60.0%         | Departmental Faculty                                 | 1,136           | Central Association of Colleges a             | nd Schools.       |
| Show Rate                             | 59.0%         | Non-Departmental Faculty                             | 22              | All teacher preparation programs              | are accredited    |
|                                       |               | Library                                              | 29              | by the National Council for Accre             | editation of      |
| New Graduate Student Profile          |               | Lab School                                           | 100             | Teacher Education and are certifi             | ed by the         |
| Mean Master's Entering GPA            | 3.52          | Managerial/Administrative                            | 66              | Illinois State Board of Education             | A number of       |
| Mean Doctoral Entering GPA            | 3.74          | Professional                                         | 641             | programs hold discipline-based accreditation. |                   |
|                                       |               | Civil Service 1,413 The University holds institution |                 |                                               |                   |
| Student Financial Aid                 |               | Total                                                | 3,407           | in the American Council of Educ               |                   |
| Graduate students received \$539,32   | 9 in          |                                                      |                 | American Association of College               |                   |
| tuition waiver stipends for Fiscal Ye | ear 2007.     | Percent of Faculty who are Graduate Fa               | <u>culty</u>    | Education, and the Council of Gr              |                   |
|                                       |               |                                                      | 54.8%           | Schools of the United States.                 | uddutt            |
|                                       |               |                                                      |                 | schools of the Office States.                 |                   |

Graduate Students by Level Fall 2007

Doctoral
18%
Certificate
4%

Master
78%

<sup>&</sup>lt;sup>1</sup> Graduate Level Full-time Equivalency (FTE) is based on 9 hours.

| Racial/Ethnic Designation      | On-Campus | Off-Campus |
|--------------------------------|-----------|------------|
| American Indian/Native Alaskan | 9         | 2          |
| Black/Non-Hispanic             | 113       | 21         |
| Asian/Pacific Islander         | 184       | 6          |
| Hispanic                       | 57        | 9          |
| White/Non-Hispanic             | 1,875     | 258        |
| Not Reported                   | 163       | 2          |
| Non-Resident Alien             | 72        |            |
| Total                          | 2,473     | 298        |