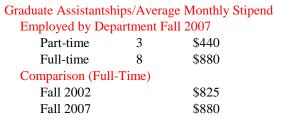

### FAMILY AND CONSUMER SCIENCE

Graduate Assistantships/Average Monthly Stipend Employed by Department Fall 2007

| 1 - 5 5       | - P        |       |  |
|---------------|------------|-------|--|
| Part-time     | 13         | \$289 |  |
| Full-time     | 7          | \$705 |  |
| Comparison (F | Full-Time) |       |  |
| Fall 2002     |            | \$698 |  |
| Fall 2007     |            | \$705 |  |