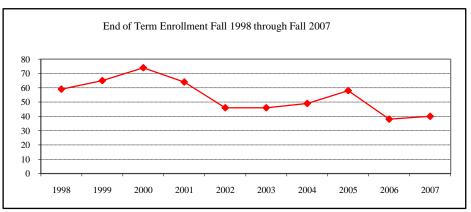

### COLLEGE TOTAL

| New Fall 2007          |              |          |             |
|------------------------|--------------|----------|-------------|
| Applications/Acceptar  | nces/Enrolli | nent     |             |
| Applications           |              |          | 269         |
| Accepted               |              |          | 185         |
| New Enrolled           |              |          | 99          |
| GPA Fall 2007 New I    | Enrolled     | <u>N</u> | Avg.        |
|                        |              | 97       | 3.46        |
| GRE Fall 2007 New I    | Enrolled     | <u>N</u> | Avg.        |
| Verbal                 |              | >75      | 431         |
| Writing                |              | >75      | 4.02        |
| Quantitative           |              | >75      | 598         |
| TOEFL Fall 2007 Nev    | w Enrolled   | <u>N</u> | <u>Avg.</u> |
|                        |              | >25      | 521         |
| Enrollment End of Term |              |          |             |
| Term                   |              |          |             |
| Summer 2007            | On-Campu     |          | 138         |
|                        | Off-Campu    |          | 6           |
|                        | Total        |          | 144         |
| Fall 2007              | On-Campu     |          | 316         |
|                        | Off-Campu    |          |             |
|                        | Total        |          | 316         |
| Spring 2008            | On-Campu     |          | 294         |
|                        | Off-Campu    |          |             |
|                        | Total        |          | 294         |
| Racial/Ethnic Designa  |              |          |             |
| American Indian/       |              | can      | 1           |
| Black Non/Hispan       |              |          | 9           |
| Asian/Pacific Islan    | nder         |          | 13          |
| Hispanic               |              |          | 4           |
| White Non-Hispan       | nic          |          | 190         |
| Unknown                |              |          | 4           |
| Non-Resident Alie      | en           |          | 95          |
| Total                  |              |          | 316         |
| Gender Fall 2007       |              |          |             |
| Male                   |              |          | 166         |
| Female                 |              |          | 150         |