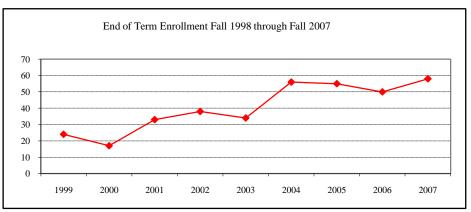

## Graduate Assistantships/Average Monthly Stipend Employed by Department Fall 2007 Part-time 3 \$517 Full-time 5 \$1,100 Comparison (Full-Time) Fall 2002 \$891 Fall 2007 \$1,100

| Ne | w Fall 2007               |             |          |             |  |
|----|---------------------------|-------------|----------|-------------|--|
|    | Applications/Accepta      | nces/Enroll | ment     |             |  |
|    | Applications              |             |          | 25          |  |
|    | Accepted                  |             |          | 19          |  |
|    | New Enrolled              |             |          | 17          |  |
|    | GPA Fall 2007 New I       | Enrolled    | <u>N</u> | Avg.        |  |
|    |                           |             | 17       | 3.63        |  |
|    | GRE Fall 2007 New I       | Enrolled    | <u>N</u> | Avg.        |  |
|    | Verbal                    |             | 17       | 416         |  |
|    | Writing                   |             | 17       | 4.35        |  |
|    | Quantitative              |             | 17       | 479         |  |
|    | TOEFL Fall 2007 Ne        | w Enrolled  | <u>N</u> | <u>Avg.</u> |  |
|    |                           |             |          |             |  |
| En | rollment End of Term      |             |          |             |  |
|    | Term                      |             |          |             |  |
|    | Summer 2007               | On-Campu    |          | 21          |  |
|    |                           | Off-Campu   |          |             |  |
|    | F 11 2005                 | Total       |          | 21          |  |
|    | Fall 2007                 | On-Campu    |          | 37          |  |
|    |                           | Off-Campu   |          |             |  |
|    | g : 2000                  | Total       |          | 37          |  |
|    | Spring 2008               | On-Campu    |          | 34          |  |
|    |                           | Off-Campu   |          |             |  |
|    | D : 1/Ed : D :            | Total       |          | 34          |  |
|    | Racial/Ethnic Designa     |             |          |             |  |
|    | American Indian/I         |             | kan      |             |  |
|    | Black Non/Hispar          |             |          | 1           |  |
|    | Asian/Pacific Isla        | naer        |          | _           |  |
|    | Hispanic                  |             |          | 33          |  |
|    | White Non-Hispa           | mc          |          | 33<br>1     |  |
|    | Unknown                   |             |          | 2           |  |
|    | Non-Resident Alie         | en          |          | 37          |  |
|    | Total<br>Gender Fall 2007 |             |          | 31          |  |
|    | Male                      |             |          | 1           |  |
|    | Maie<br>Female            |             |          | 36          |  |
|    | remate                    |             |          | 30          |  |