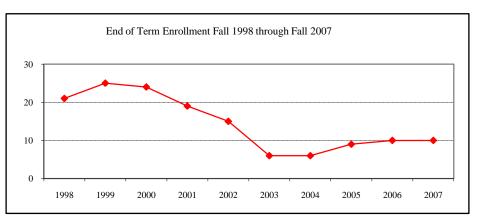

## Graduate Assistantships/Average Monthly Stipend Employed by Department Fall 2007 Part-time 3 \$517 Full-time 5 \$1,100 Comparison (Full-Time) Fall 2002 \$891 Fall 2007 \$1,100

| Ne | w Fall 2007               |             |          |             |  |
|----|---------------------------|-------------|----------|-------------|--|
|    | Applications/Accepta      | nces/Enroll | ment     |             |  |
|    | Applications              |             |          | 25          |  |
|    | Accepted                  |             |          | 19          |  |
|    | New Enrolled              |             |          | 17          |  |
|    | GPA Fall 2007 New I       | Enrolled    | <u>N</u> | Avg.        |  |
|    |                           |             | 17       | 3.63        |  |
|    | GRE Fall 2007 New I       | Enrolled    | <u>N</u> | Avg.        |  |
|    | Verbal                    |             | 17       | 416         |  |
|    | Writing                   |             | 17       | 4.35        |  |
|    | Quantitative              |             | 17       | 479         |  |
|    | TOEFL Fall 2007 Ne        | w Enrolled  | <u>N</u> | <u>Avg.</u> |  |
|    |                           |             |          |             |  |
| En | rollment End of Term      |             |          |             |  |
|    | Term                      |             |          |             |  |
|    | Summer 2007               | On-Campu    |          | 21          |  |
|    |                           | Off-Campu   |          |             |  |
|    | F 11 2005                 | Total       |          | 21          |  |
|    | Fall 2007                 | On-Campu    |          | 37          |  |
|    |                           | Off-Campu   |          |             |  |
|    | g : 2000                  | Total       |          | 37          |  |
|    | Spring 2008               | On-Campu    |          | 34          |  |
|    |                           | Off-Campu   |          |             |  |
|    | D : 1/Ed : D :            | Total       |          | 34          |  |
|    | Racial/Ethnic Designa     |             |          |             |  |
|    | American Indian/I         |             | kan      |             |  |
|    | Black Non/Hispar          |             |          | 1           |  |
|    | Asian/Pacific Isla        | naer        |          | _           |  |
|    | Hispanic                  |             |          | 33          |  |
|    | White Non-Hispa           | mc          |          | 33<br>1     |  |
|    | Unknown                   |             |          | 2           |  |
|    | Non-Resident Alie         | en          |          | 37          |  |
|    | Total<br>Gender Fall 2007 |             |          | 31          |  |
|    | Male                      |             |          | 1           |  |
|    | Maie<br>Female            |             |          | 36          |  |
|    | remate                    |             |          | 30          |  |