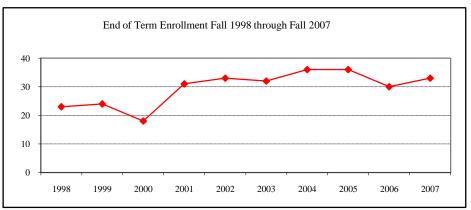

### **AGRIBUSINESS**

| New Fall 2007          |               |               |      |
|------------------------|---------------|---------------|------|
| Applications/Accept    | ances/Enrollr | nent          |      |
| Applications           |               |               | 11   |
| Accepted               |               |               | 9    |
| New Enrolled           |               |               | 5    |
| GPA Fall 2007 New      | Enrolled      | <u>N</u><br>5 | Avg. |
|                        |               | 5             | 3.30 |
| GRE Fall 2007 New      | Enrolled      | <u>N</u>      | Avg. |
| Verbal                 |               | 5             | 366  |
| Writing                |               | 5             | 3.90 |
| Quantitative           |               | 5             | 492  |
| TOEFL Fall 2007 N      | ew Enrolled   | <u>N</u>      | Avg. |
|                        |               |               |      |
| Enrollment End of Term | l             |               |      |
| Term                   |               |               |      |
| Summer 2007            | On-Campus     |               | 4    |
|                        | Off-Campu     | S             |      |
|                        | Total         |               | 4    |
| Fall 2007              | On-Campus     |               | 12   |
|                        | Off-Campu     | S             |      |
|                        | Total         |               | 12   |
| Spring 2008            | On-Campus     |               | 15   |
|                        | Off-Campu     | S             |      |
|                        | Total         |               | 15   |
| Racial/Ethnic Design   |               |               |      |
| American Indian        |               | an            |      |
| Black Non/Hispa        |               |               |      |
| Asian/Pacific Isla     | ander         |               |      |
| Hispanic               |               |               |      |
| White Non-Hispa        | anic          |               | 9    |
| Unknown                |               |               |      |
| Non-Resi               | ident Alien   |               | 3    |
| Total                  |               |               | 12   |
| Gender Fall 2007       |               |               |      |
| Male                   |               |               | 5    |
| Female                 |               |               | 7    |