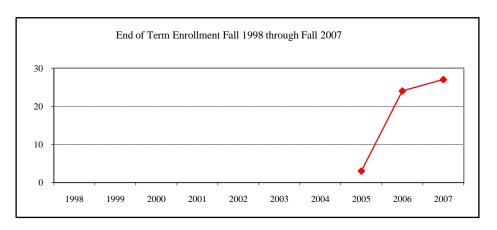

## Graduate Assistantships/Average Monthly Stipend Employed by Department Fall 2007 Part-time 3 \$517 Full-time 5 \$1,100 Comparison (Full-Time) Fall 2002 \$891 Fall 2007 \$1,100

| Ne | w Fall 2007               |             |          |             |  |
|----|---------------------------|-------------|----------|-------------|--|
|    | Applications/Accepta      | nces/Enroll | ment     |             |  |
|    | Applications              |             |          | 25          |  |
|    | Accepted                  |             |          | 19          |  |
|    | New Enrolled              |             |          | 17          |  |
|    | GPA Fall 2007 New I       | Enrolled    | <u>N</u> | Avg.        |  |
|    |                           |             | 17       | 3.63        |  |
|    | GRE Fall 2007 New I       | Enrolled    | <u>N</u> | Avg.        |  |
|    | Verbal                    |             | 17       | 416         |  |
|    | Writing                   |             | 17       | 4.35        |  |
|    | Quantitative              |             | 17       | 479         |  |
|    | TOEFL Fall 2007 Ne        | w Enrolled  | <u>N</u> | <u>Avg.</u> |  |
|    |                           |             |          |             |  |
| En | rollment End of Term      |             |          |             |  |
|    | Term                      |             |          |             |  |
|    | Summer 2007               | On-Campu    |          | 21          |  |
|    |                           | Off-Campu   |          |             |  |
|    | F 11 2005                 | Total       |          | 21          |  |
|    | Fall 2007                 | On-Campu    |          | 37          |  |
|    |                           | Off-Campu   |          |             |  |
|    | g : 2000                  | Total       |          | 37          |  |
|    | Spring 2008               | On-Campu    |          | 34          |  |
|    |                           | Off-Campu   |          |             |  |
|    | D : 1/Ed : D :            | Total       |          | 34          |  |
|    | Racial/Ethnic Designa     |             |          |             |  |
|    | American Indian/I         |             | kan      |             |  |
|    | Black Non/Hispar          |             |          | 1           |  |
|    | Asian/Pacific Isla        | naer        |          | _           |  |
|    | Hispanic                  |             |          | 33          |  |
|    | White Non-Hispa           | mc          |          | 33<br>1     |  |
|    | Unknown                   |             |          | 2           |  |
|    | Non-Resident Alie         | en          |          | 37          |  |
|    | Total<br>Gender Fall 2007 |             |          | 31          |  |
|    | Male                      |             |          | 1           |  |
|    | Maie<br>Female            |             |          | 36          |  |
|    | remate                    |             |          | 30          |  |