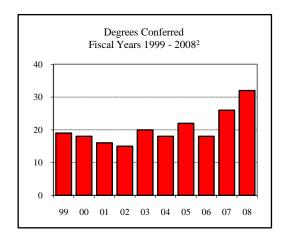

<sup>2</sup> FY 02-06 and 08 include Environmental Health & Science

Fall 2000-04 include Environmental Health & Science