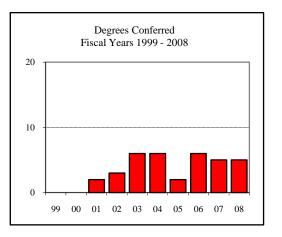

| D G 6 15 11 11 2000                |   |
|------------------------------------|---|
| Degrees Conferred Fiscal Year 2008 |   |
| Term                               |   |
| Summer 2007                        | 1 |
| Fall 2007                          |   |
| Spring 2008                        | 4 |
| Racial/Ethnic Designation          |   |
| American Indian/Native Alaskan     |   |
| Black Non/Hispanic                 |   |
| Asian/Pacific Islander             |   |
| Hispanic                           |   |
| White Non-Hispanic                 | 4 |
| Unknown                            |   |
| Non-Resident Alien                 | 1 |
| Total                              | 5 |
| Gender                             |   |
| Male                               | 2 |
| Female                             | 3 |
| Type                               |   |
| MS                                 | 5 |
| Degree Option                      |   |
| Culminating Experience             |   |
| Comprehensive Exam                 | 1 |
| Thesis                             | 4 |
| 110010                             |   |
|                                    |   |