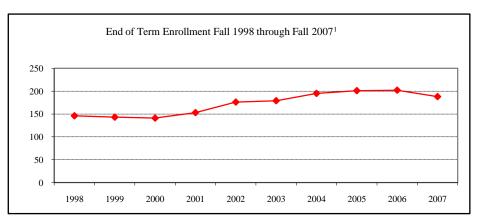

| 7  |
| Total                             | 32 |
| Gender                            |    |
| Male                              | 10 |
| Female                            | 22 |
| Type                              |    |
| PhD                               | 32 |
| DA                                |    |
|                                   |    |
|                                   |    |

# Graduate Assistantships/Average Monthly Stipend Employed by Department Fall 2007 Part time 21 \$601

| Part-time        | 21      | \$601   |
|------------------|---------|---------|
| Full-time        | 92      | \$1,525 |
| Comparison (Full | l-Time) |         |
| Fall 2002        |         | \$1,305 |
| Fall 2007        |         | \$1.525 |



<sup>2</sup>FY 99-03 include History



<sup>&</sup>lt;sup>1</sup> Falls 93-03 Include History



### **BIOLOGICAL SCIENCES**

| New Fall 2007                  |                    |          |             |
|--------------------------------|--------------------|----------|-------------|
| Applications/Accep             | tances/Enrolln     | nent     |             |
| Applications                   |                    |          | 31          |
| Accepted                       |                    |          | 3           |
| New Enrolled                   |                    |          | 1           |
| GPA Fall 2007 Nev              | v Enrolled         | <u>N</u> | Avg.        |
|                                |                    | 1        | N/A         |
| GRE Fall 2007 Nev              | v Enrolled         | <u>N</u