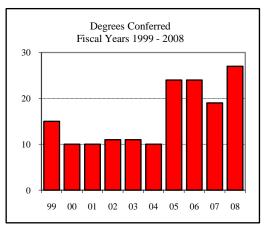

| D G 6 15 11 11 2000                |   |
|------------------------------------|---|
| Degrees Conferred Fiscal Year 2008 |   |
| Term                               |   |
| Summer 2007                        | 1 |
| Fall 2007                          |   |
| Spring 2008                        | 4 |
| Racial/Ethnic Designation          |   |
| American Indian/Native Alaskan     |   |
| Black Non/Hispanic                 |   |
| Asian/Pacific Islander             |   |
| Hispanic                           |   |
| White Non-Hispanic                 | 4 |
| Unknown                            |   |
| Non-Resident Alien                 | 1 |
| Total                              | 5 |
| Gender                             |   |
| Male                               | 2 |
| Female                             | 3 |
| Type                               |   |
| MS                                 | 5 |
| Degree Option                      |   |
| Culminating Experience             |   |
| Comprehensive Exam                 | 1 |
| Thesis                             | 4 |
| 110010                             |   |
|                                    |   |