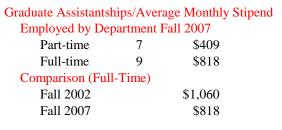

## Graduate Assistantships/Average Monthly Stipend Employed by Department Fall 2007 Part-time 3 \$517 Full-time 5 \$1,100 Comparison (Full-Time) Fall 2002 \$891 Fall 2007 \$1,100

| Ne | w Fall 2007               |             |          |             |  |
|----|---------------------------|-------------|----------|-------------|--|
|    | Applications/Accepta      | nces/Enroll | ment     |             |  |
|    | Applications              |             |          | 25          |  |
|    | Accepted                  |             |          | 19          |  |
|    | New Enrolled              |             |          | 17          |  |
|    | GPA Fall 2007 New I       | Enrolled    | <u>N</u> | Avg.        |  |
|    |                           |             | 17       | 3.63        |  |
|    | GRE Fall 2007 New I       | Enrolled    | <u>N</u> | Avg.        |  |
|    | Verbal                    |             | 17       | 416         |  |
|    | Writing                   |             | 17       | 4.35        |  |
|    | Quantitative              |             | 17       | 479         |  |
|    | TOEFL Fall 2007 Ne        | w Enrolled  | <u>N</u> | <u>Avg.</u> |  |
|    |                           |             |          |             |  |
| En | rollment End of Term      |             |          |             |  |
|    | Term                      |             |          |             |  |
|    | Summer 2007               | On-Campu    |          | 21          |  |
|    |                           | Off-Campu   |          |             |  |
|    | F 11 2005                 | Total       |          | 21          |  |
|    | Fall 2007                 | On-Campu    |          | 37          |  |
|    |                           | Off-Campu   |          |             |  |
|    | g : 2000                  | Total       |          | 37          |  |
|    | Spring 2008               | On-Campu    |          | 34          |  |
|    |                           | Off-Campu   |          |             |  |
|    | D : 1/Ed : D :            | Total       |          | 34          |  |
|    | Racial/Ethnic Designa     |             |          |             |  |
|    | American Indian/I         |             | kan      |             |  |
|    | Black Non/Hispar          |             |          | 1           |  |
|    | Asian/Pacific Isla        | naer        |          | _           |  |
|    | Hispanic                  |             |          | 33          |  |
|    | White Non-Hispa           | mc          |          | 33<br>1     |  |
|    | Unknown                   |             |          | 2           |  |
|    | Non-Resident Alie         | en          |          | 37          |  |
|    | Total<br>Gender Fall 2007 |             |          | 31          |  |
|    | Male                      |             |          | 1           |  |
|    | Maie<br>Female            |             |          | 36          |  |
|    | remate                    |             |          | 30          |  |