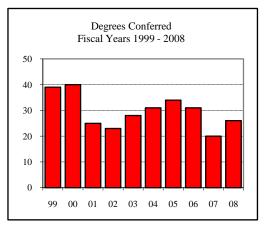

| D G 6 15 11 11 2000                |   |
|------------------------------------|---|
| Degrees Conferred Fiscal Year 2008 |   |
| Term                               |   |
| Summer 2007                        | 1 |
| Fall 2007                          |   |
| Spring 2008                        | 4 |
| Racial/Ethnic Designation          |   |
| American Indian/Native Alaskan     |   |
| Black Non/Hispanic                 |   |
| Asian/Pacific Islander             |   |
| Hispanic                           |   |
| White Non-Hispanic                 | 4 |
| Unknown                            |   |
| Non-Resident Alien                 | 1 |
| Total                              | 5 |
| Gender                             |   |
| Male                               | 2 |
| Female                             | 3 |
| Type                               |   |
| MS                                 | 5 |
| Degree Option                      |   |
| Culminating Experience             |   |
| Comprehensive Exam                 | 1 |
| Thesis                             | 4 |
| 110010                             |   |
|                                    |   |