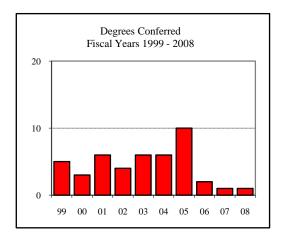

| D G 6 15 11 11 2000                |   |
|------------------------------------|---|
| Degrees Conferred Fiscal Year 2008 |   |
| Term                               |   |
| Summer 2007                        | 1 |
| Fall 2007                          |   |
| Spring 2008                        | 4 |
| Racial/Ethnic Designation          |   |
| American Indian/Native Alaskan     |   |
| Black Non/Hispanic                 |   |
| Asian/Pacific Islander             |   |
| Hispanic                           |   |
| White Non-Hispanic                 | 4 |
| Unknown                            |   |
| Non-Resident Alien                 | 1 |
| Total                              | 5 |
| Gender                             |   |
| Male                               | 2 |
| Female                             | 3 |
| Type                               |   |
| MS                                 | 5 |
| Degree Option                      |   |
| Culminating Experience             |   |
| Comprehensive Exam                 | 1 |
| Thesis                             | 4 |
| 110010                             |   |
|                                    |   |