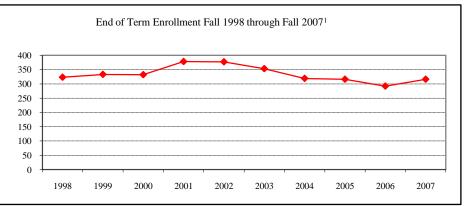

### DID YOU KNOW?

Illinois State University graduate enrollment increased from 36 in 1945 to over 2,000 in 1980.

The number of enrolled graduate students has remained stable since the 1980's, reaching a peak of 2,879 in 2004.