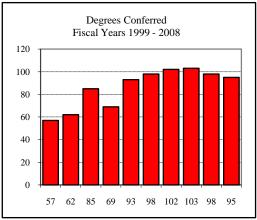

| Degrees Conferred Fiscal Year 2008 |     |
|------------------------------------|-----|
| Term                               |     |
| Summer 2007                        | 28  |
| Fall 2007                          | 42  |
| Spring 2008                        | 66  |
| Racial/Ethnic Designation          |     |
| American Indian/Native Alaskan     |     |
| Black Non/Hispanic                 | 10  |
| Asian/Pacific Islander             | 7   |
| Hispanic                           | 1   |
| White Non-Hispanic                 | 89  |
| Unknown                            | 1   |
| Non-Resident Alien                 | 28  |
| Total                              | 136 |
| Gender                             |     |
| Male                               | 66  |
| Female                             | 70  |
| Type                               |     |
| MA                                 | 1   |
| MS                                 | 135 |
| Degree Option                      |     |
| Culminating Experience             | 80  |
| Comprehensive Exam                 | 34  |
| Thesis                             | 22  |
|                                    |     |