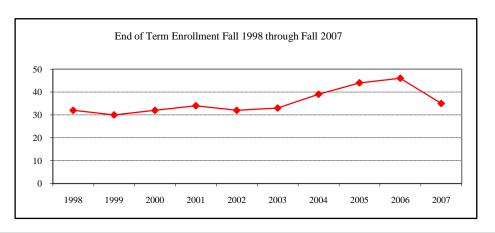

### DID YOU KNOW?

Illinois State University graduate enrollment increased from 36 in 1945 to over 2,000 in 1980.

The number of enrolled graduate students has remained stable since the 1980's, reaching a peak of 2,879 in 2004.