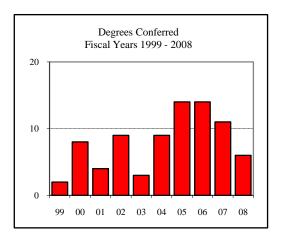

| Degrees Conferred Fiscal Year 2008 |     |
|------------------------------------|-----|
| Term                               |     |
| Summer 2007                        | 28  |
| Fall 2007                          | 42  |
| Spring 2008                        | 66  |
| Racial/Ethnic Designation          |     |
| American Indian/Native Alaskan     |     |
| Black Non/Hispanic                 | 10  |
| Asian/Pacific Islander             | 7   |
| Hispanic                           | 1   |
| White Non-Hispanic                 | 89  |
| Unknown                            | 1   |
| Non-Resident Alien                 | 28  |
| Total                              | 136 |
| Gender                             |     |
| Male                               | 66  |
| Female                             | 70  |
| Type                               |     |
| MA                                 | 1   |
| MS                                 | 135 |
| Degree Option                      |     |
| Culminating Experience             | 80  |
| Comprehensive Exam                 | 34  |
| Thesis                             | 22  |
|                                    |     |

| D G 6 15 11 11 2000                |   |
|------------------------------------|---|
| Degrees Conferred Fiscal Year 2008 |   |
| Term                               |   |
| Summer 2007                        | 1 |
| Fall 2007                          |   |
| Spring 2008                        | 4 |
| Racial/Ethnic Designation          |   |
| American Indian/Native Alaskan     |   |
| Black Non/Hispanic                 |   |
| Asian/Pacific Islander             |   |
| Hispanic                           |   |
| White Non-Hispanic                 | 4 |
| Unknown                            |   |
| Non-Resident Alien                 | 1 |
| Total                              | 5 |
| Gender                             |   |
| Male                               | 2 |
| Female                             | 3 |
| Type                               |   |
| MS                                 | 5 |
| Degree Option                      |   |
| Culminating Experience             |   |
| Comprehensive Exam                 | 1 |
| Thesis                             | 4 |
| 110010                             |   |
|                                    |   |

| egrees Conferred Fiscal Year 2008 |    |
|-----------------------------------|----|
| Term                              |    |
| Summer 2007                       | 5  |
| Fall 2007                         | 2  |
| Spring 2008                       | 10 |
| Racial/Ethnic Designation         |    |
| American Indian/Native Alaskan    |    |
| Black Non/Hispanic                |    |
| Asian/Pacific Islander            | 1  |
| Hispanic                          |    |
| White Non-Hispanic                | 15 |
| Unknown                           |    |
| Non-Resident Alien                | 1  |
| Total                             | 17 |
| Gender                            |    |
| Male                              |    |
| Female                            | 17 |
| Type                              |    |
| MA                                |    |
| MS                                | 17 |
| Degree Option                     |    |
| Culminating Experience            | 13 |
|                                   |    |

| Degrees Conferred Fiscal Year 2008 |    |
|------------------------------------|----|
| Term                               |    |
| Summer 2007                        | 9  |
| Fall 2007                          | 7  |
| Spring 2008                        | 11 |
| Racial/Ethnic Designation          |    |
| American Indian/Native Alaskan     |    |
| Black Non/Hispanic                 | 7  |
| Asian/Pacific Islander             | 1  |
| Hispanic                           |    |
| White Non-Hispanic                 | 12 |
| Unknown                            | 1  |
| Non-Resident Alien                 | 6  |
| Total                              | 27 |
| Gender                             |    |
| Male                               | 19 |
| Female                             | 8  |
| Туре                               |    |
| MS                                 | 27 |
| Degree Option                      |    |
| Culminating Experience             |    |
| Comprehensive Exam                 | 26 |
| Thesis                             | 1  |
|                                    |    |

| Degrees Conferred Fiscal Year 2008 |    |
|------------------------------------|----|
| Term                               |    |
| Summer 2007                        | 6  |
| Fall 2007                          | 13 |
| Spring 2008                        | 34 |
| Racial/Ethnic Designation          |    |
| American Indian/Native Alaskan     |    |
| Black Non/Hispanic                 | 3  |
| Asian/Pacific Islander             | 1  |
| Hispanic                           | 1  |
| White Non-Hispanic                 | 45 |
| Unknown                            |    |
| Non-Resident Alien                 | 3  |
| Total                              | 53 |
| Gender                             |    |
| Male                               | 26 |
| Female                             | 27 |
| Type                               |    |
| MS                                 | 53 |
| Degree Option                      |    |
| Culminating Experience             | 47 |
| Comprehensive Exam                 |    |
| Thesis                             | 6  |
| <u></u>                            |    |
| •                                  |    |

| egrees Conferred Fiscal Year 2008 |    |
|-----------------------------------|----|
| Term                              |    |
| Summer 2007                       | 4  |
| Fall 2007                         | 17 |
| Spring 2008                       | 5  |
| Racial/Ethnic Designation         |    |
| American Indian/Native Alaskan    |    |
| Black Non/Hispanic                |    |
| Asian/Pacific Islander            | 4  |
| Hispanic                          |    |
| White Non-Hispanic                | 5  |
| Unknown                           |    |
| Non-Resident Alien                | 17 |
| Total                             | 26 |
| Gender                            |    |
| Male                              | 15 |
| Female                            | 11 |
| Type                              |    |
| MS                                | 26 |
|                                   |    |
| Degree Option                     |    |
| Culminating Experience            | 19 |
| Comprehensive Exam                | 2  |
| Thesis                            | 5  |
|                                   |    |
|                                   |    |

| Degrees Conferred Fiscal Year 2008 |   |
|------------------------------------|---|
| Term                               |   |
| Summer 2007                        | 3 |
| Fall 2007                          | 2 |
| Spring 2008                        | 2 |
| Racial/Ethnic Designation          |   |
| American Indian/Native Alaskan     |   |
| Black Non/Hispanic                 |   |
| Asian/Pacific Islander             |   |
| Hispanic                           |   |
| White Non-Hispanic                 | 7 |
| Unknown                            |   |
| Non-Resident Alien                 |   |
| Total                              | 7 |
| Gender                             |   |
| Male                               | 3 |
| Female                             | 4 |
| Type                               |   |
| MA                                 | 1 |
| MS                                 | 6 |
| Degree Option                      |   |
| Culminating Experience             |   |
| Comprehensive Exam                 | 5 |
| Thesis                             | 2 |
|                                    |   |