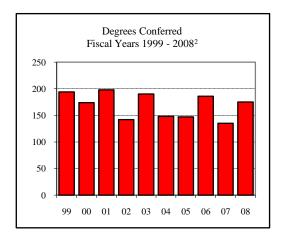

<sup>2</sup> FY 02-06 and 08 include Environmental Health & Science

Fall 2000-04 include Environmental Health & Science