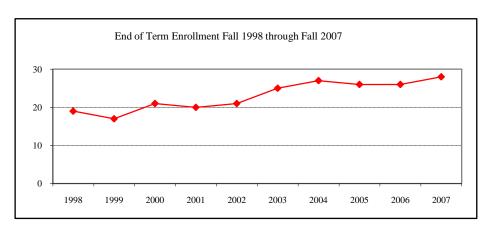

### COLLEGE TOTAL

| New Fall 2007          |              |          |             |
|------------------------|--------------|----------|-------------|
| Applications/Acceptar  | nces/Enrolli | nent     |             |
| Applications           |              |          | 269         |
| Accepted               |              |          | 185         |
| New Enrolled           |              |          | 99          |
| GPA Fall 2007 New I    | Enrolled     | <u>N</u> | Avg.        |
|                        |              | 97       | 3.46        |
| GRE Fall 2007 New I    | Enrolled     | <u>N</u> | Avg.        |
| Verbal                 |              | >75      | 431         |
| Writing                |              | >75      | 4.02        |
| Quantitative           |              | >75      | 598         |
| TOEFL Fall 2007 Nev    | w Enrolled   | <u>N</u> | <u>Avg.</u> |
|                        |              | >25      | 521         |
| Enrollment End of Term |              |          |             |
| Term                   |              |          |             |
| Summer 2007            | On-Campu     |          | 138         |
|                        | Off-Campu    |          | 6           |
|                        | Total        |          | 144         |
| Fall 2007              | On-Campu     |          | 316         |
|                        | Off-Campu    |          |             |
|                        | Total        |          | 316         |
| Spring 2008            | On-Campu     |          | 294         |
|                        | Off-Campu    |          |             |
|                        | Total        |          | 294         |
| Racial/Ethnic Designa  |              |          |             |
| American Indian/       |              | can      | 1           |
| Black Non/Hispan       |              |          | 9           |
| Asian/Pacific Islan    | nder         |          | 13          |
| Hispanic               |              |          | 4           |
| White Non-Hispan       | nic          |          | 190         |
| Unknown                |              |          | 4           |
| Non-Resident Alie      | en           |          | 95          |
| Total                  |              |          | 316         |
| Gender Fall 2007       |              |          |             |
| Male                   |              |          | 166         |
| Female                 |              |          | 150         |