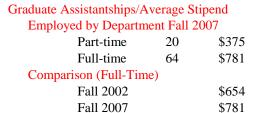

### Graduate Assistantships/Average Monthly Stipend Employed by Department Fall 2007

| Part-time       | 27       | \$423 |
|-----------------|----------|-------|
| Full-time       | 71       | \$857 |
| Comparison (Ful | ll-Time) |       |
| Fall 2002       |          | \$793 |
| Fall 2007       |          | \$857 |