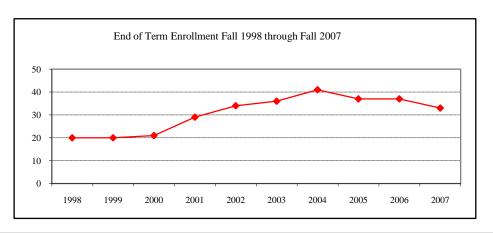

### **AGRIBUSINESS**

| New Fall 2007          |               |               |      |
|------------------------|---------------|---------------|------|
| Applications/Accept    | ances/Enrollr | nent          |      |
| Applications           |               |               | 11   |
| Accepted               |               |               | 9    |
| New Enrolled           |               |               | 5    |
| GPA Fall 2007 New      | Enrolled      | <u>N</u><br>5 | Avg. |
|                        |               | 5             | 3.30 |
| GRE Fall 2007 New      | Enrolled      | <u>N</u>      | Avg. |
| Verbal                 |               | 5             | 366  |
| Writing                |               | 5             | 3.90 |
| Quantitative           |               | 5             | 492  |
| TOEFL Fall 2007 N      | ew Enrolled   | <u>N</u>      | Avg. |
|                        |               |               |      |
| Enrollment End of Term | l             |               |      |
| Term                   |               |               |      |
| Summer 2007            | On-Campus     |               | 4    |
|                        | Off-Campu     | S             |      |
|                        | Total         |               | 4    |
| Fall 2007              | On-Campus     |               | 12   |
|                        | Off-Campu     | S             |      |
|                        | Total         |               | 12   |
| Spring 2008            | On-Campus     |               | 15   |
|                        | Off-Campu     | S             |      |
|                        | Total         |               | 15   |
| Racial/Ethnic Design   |               |               |      |
| American Indian        |               | an            |      |
| Black Non/Hispa        |               |               |      |
| Asian/Pacific Isla     | ander         |               |      |
| Hispanic               |               |               |      |
| White Non-Hispa        | anic          |               | 9    |
| Unknown                |               |               |      |
| Non-Resi               | ident Alien   |               | 3    |
| Total                  |               |               | 12   |
| Gender Fall 2007       |               |               |      |
| Male                   |               |               | 5    |
| Female                 |               |               | 7    |

## Graduate Assistantships/Average Monthly Stipend Employed by Department Fall 2007 Part-time 3 \$517 Full-time 5 \$1,100 Comparison (Full-Time) Fall 2002 \$891 Fall 2007 \$1,100

| Ne | w Fall 2007               |             |          |             |  |
|----|---------------------------|-------------|----------|-------------|--|
|    | Applications/Accepta      | nces/Enroll | ment     |             |  |
|    | Applications              |             |          | 25          |  |
|    | Accepted                  |             |          | 19          |  |
|    | New Enrolled              |             |          | 17          |  |
|    | GPA Fall 2007 New I       | Enrolled    | <u>N</u> | Avg.        |  |
|    |                           |             | 17       | 3.63        |  |
|    | GRE Fall 2007 New I       | Enrolled    | <u>N</u> | Avg.        |  |
|    | Verbal                    |             | 17       | 416         |  |
|    | Writing                   |             | 17       | 4.35        |  |
|    | Quantitative              |             | 17       | 479         |  |
|    | TOEFL Fall 2007 Ne        | w Enrolled  | <u>N</u> | <u>Avg.</u> |  |
|    |                           |             |          |             |  |
| En | rollment End of Term      |             |          |             |  |
|    | Term                      |             |          |             |  |
|    | Summer 2007               | On-Campu    |          | 21          |  |
|    |                           | Off-Campu   |          |             |  |
|    | F 11 2005                 | Total       |          | 21          |  |
|    | Fall 2007                 | On-Campu    |          | 37          |  |
|    |                           | Off-Campu   |          |             |  |
|    | g : 2000                  | Total       |          | 37          |  |
|    | Spring 2008               | On-Campu    |          | 34          |  |
|    |                           | Off-Campu   |          |             |  |
|    | D : 1/Ed : D :            | Total       |          | 34          |  |
|    | Racial/Ethnic Designa     |             |          |             |  |
|    | American Indian/I         |             | kan      |             |  |
|    | Black Non/Hispar          |             |          | 1           |  |
|    | Asian/Pacific Isla        | naer        |          | _           |  |
|    | Hispanic                  |             |          | 33          |  |
|    | White Non-Hispa           | mc          |          | 33<br>1     |  |
|    | Unknown                   |             |          | 2           |  |
|    | Non-Resident Alie         | en          |          | 37          |  |
|    | Total<br>Gender Fall 2007 |             |          | 31          |  |
|    | Male                      |             |          | 1           |  |
|    | Maie<br>Female            |             |          | 36          |  |
|    | remate                    |             |          | 30          |  |