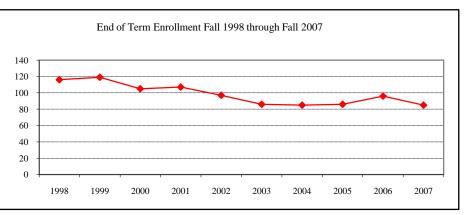

### COLLEGE TOTAL

| New Fall 2007          |              |          |             |
|------------------------|--------------|----------|-------------|
| Applications/Acceptar  | nces/Enrolli | nent     |             |
| Applications           |              |          | 269         |
| Accepted               |              |          | 185         |
| New Enrolled           |              |          | 99          |
| GPA Fall 2007 New I    | Enrolled     | <u>N</u> | Avg.        |
|                        |              | 97       | 3.46        |
| GRE Fall 2007 New I    | Enrolled     | <u>N</u> | Avg.        |
| Verbal                 |              | >75      | 431         |
| Writing                |              | >75      | 4.02        |
| Quantitative           |              | >75      | 598         |
| TOEFL Fall 2007 Nev    | w Enrolled   | <u>N</u> | <u>Avg.</u> |
|                        |              | >25      | 521         |
| Enrollment End of Term |              |          |             |
| Term                   |              |          |             |
| Summer 2007            | On-Campu     |          | 138         |
|                        | Off-Campu    |          | 6           |
|                        | Total        |          | 144         |
| Fall 2007              | On-Campu     |          | 316         |
|                        | Off-Campu    |          |             |
|                        | Total        |          | 316         |
| Spring 2008            | On-Campu     |          | 294         |
|                        | Off-Campu    |          |             |
|                        | Total        |          | 294         |
| Racial/Ethnic Designa  |              |          |             |
| American Indian/       |              | can      | 1           |
| Black Non/Hispan       |              |          | 9           |
| Asian/Pacific Islan    | nder         |          | 13          |
| Hispanic               |              |          | 4           |
| White Non-Hispan       | nic          |          | 190         |
| Unknown                |              |          | 4           |
| Non-Resident Alie      | en           |          | 95          |
| Total                  |              |          | 316         |
| Gender Fall 2007       |              |          |             |
| Male                   |              |          | 166         |
| Female                 |              |          | 150         |