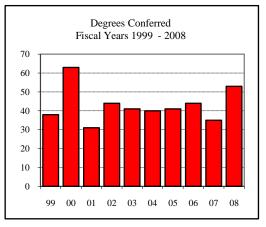

| Degrees Conferred Fiscal Year 2008 |     |
|------------------------------------|-----|
| Term                               |     |
| Summer 2007                        | 28  |
| Fall 2007                          | 42  |
| Spring 2008                        | 66  |
| Racial/Ethnic Designation          |     |
| American Indian/Native Alaskan     |     |
| Black Non/Hispanic                 | 10  |
| Asian/Pacific Islander             | 7   |
| Hispanic                           | 1   |
| White Non-Hispanic                 | 89  |
| Unknown                            | 1   |
| Non-Resident Alien                 | 28  |
| Total                              | 136 |
| Gender                             |     |
| Male                               | 66  |
| Female                             | 70  |
| Type                               |     |
| MA                                 | 1   |
| MS                                 | 135 |
| Degree Option                      |     |
| Culminating Experience             | 80  |
| Comprehensive Exam                 | 34  |
| Thesis                             | 22  |
|                                    |     |