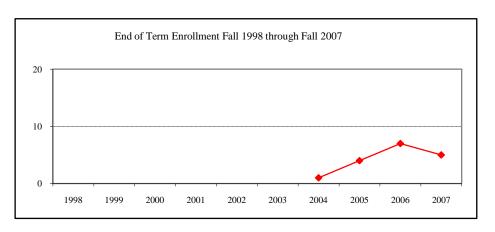

### COLLEGE TOTAL

| New Fall 2007          |              |          |             |
|------------------------|--------------|----------|-------------|
| Applications/Acceptar  | nces/Enrolli | nent     |             |
| Applications           |              |          | 269         |
| Accepted               |              |          | 185         |
| New Enrolled           |              |          | 99          |
| GPA Fall 2007 New I    | Enrolled     | <u>N</u> | Avg.        |
|                        |              | 97       | 3.46        |
| GRE Fall 2007 New I    | Enrolled     | <u>N</u> | Avg.        |
| Verbal                 |              | >75      | 431         |
| Writing                |              | >75      | 4.02        |
| Quantitative           |              | >75      | 598         |
| TOEFL Fall 2007 Nev    | w Enrolled   | <u>N</u> | <u>Avg.</u> |
|                        |              | >25      | 521         |
| Enrollment End of Term |              |          |             |
| Term                   |              |          |             |
| Summer 2007            | On-Campu     |          | 138         |
|                        | Off-Campu    |          | 6           |
|                        | Total        |          | 144         |
| Fall 2007              | On-Campu     |          | 316         |
|                        | Off-Campu    |          |             |
|                        | Total        |          | 316         |
| Spring 2008            | On-Campu     |          | 294         |
|                        | Off-Campu    |          |             |
|                        | Total        |          | 294         |
| Racial/Ethnic Designa  |              |          |             |
| American Indian/       |              | can      | 1           |
| Black Non/Hispan       |              |          | 9           |
| Asian/Pacific Islan    | nder         |          | 13          |
| Hispanic               |              |          | 4           |
| White Non-Hispan       | nic          |          | 190         |
| Unknown                |              |          | 4           |
| Non-Resident Alie      | en           |          | 95          |
| Total                  |              |          | 316         |
| Gender Fall 2007       |              |          |             |
| Male                   |              |          | 166         |
| Female                 |              |          | 150         |