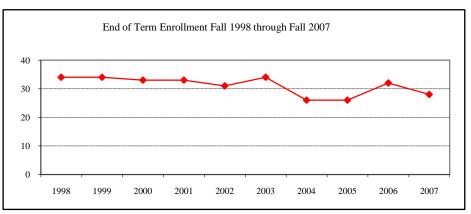

### **AGRIBUSINESS**

| New Fall 2007          |               |               |      |
|------------------------|---------------|---------------|------|
| Applications/Accept    | ances/Enrollr | nent          |      |
| Applications           |               |               | 11   |
| Accepted               |               |               | 9    |
| New Enrolled           |               |               | 5    |
| GPA Fall 2007 New      | Enrolled      | <u>N</u><br>5 | Avg. |
|                        |               | 5             | 3.30 |
| GRE Fall 2007 New      | Enrolled      | <u>N</u>      | Avg. |
| Verbal                 |               | 5             | 366  |
| Writing                |               | 5             | 3.90 |
| Quantitative           |               | 5             | 492  |
| TOEFL Fall 2007 N      | ew Enrolled   | <u>N</u>      | Avg. |
|                        |               |               |      |
| Enrollment End of Term | l             |               |      |
| Term                   |               |               |      |
| Summer 2007            | On-Campus     |               | 4    |
|                        | Off-Campu     | S             |      |
|                        | Total         |               | 4    |
| Fall 2007              | On-Campus     |               | 12   |
|                        | Off-Campu     | S             |      |
|                        | Total         |               | 12   |
| Spring 2008            | On-Campus     |               | 15   |
|                        | Off-Campu     | S             |      |
|                        | Total         |               | 15   |
| Racial/Ethnic Design   |               |               |      |
| American Indian        |               | an            |      |
| Black Non/Hispa        |               |               |      |
| Asian/Pacific Isla     | ander         |               |      |
| Hispanic               |               |               |      |
| White Non-Hispa        | anic          |               | 9    |
| Unknown                |               |               |      |
| Non-Resi               | ident Alien   |               | 3    |
| Total                  |               |               | 12   |
| Gender Fall 2007       |               |               |      |
| Male                   |               |               | 5    |
| Female                 |               |               | 7    |