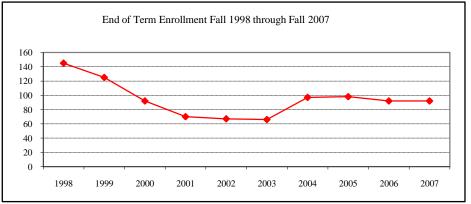

### COLLEGE TOTAL

| New Fall 2007          |              |          |             |
|------------------------|--------------|----------|-------------|
| Applications/Acceptar  | nces/Enrolli | nent     |             |
| Applications           |              |          | 269         |
| Accepted               |              |          | 185         |
| New Enrolled           |              |          | 99          |
| GPA Fall 2007 New I    | Enrolled     | <u>N</u> | Avg.        |
|                        |              | 97       | 3.46        |
| GRE Fall 2007 New I    | Enrolled     | <u>N</u> | Avg.        |
| Verbal                 |              | >75      | 431         |
| Writing                |              | >75      | 4.02        |
| Quantitative           |              | >75      | 598         |
| TOEFL Fall 2007 Nev    | w Enrolled   | <u>N</u> | <u>Avg.</u> |
|                        |              | >25      | 521         |
| Enrollment End of Term |              |          |             |
| Term                   |              |          |             |
| Summer 2007            | On-Campu     |          | 138         |
|                        | Off-Campu    |          | 6           |
|                        | Total        |          | 144         |
| Fall 2007              | On-Campu     |          | 316         |
|                        | Off-Campu    |          |             |
|                        | Total        |          | 316         |
| Spring 2008            | On-Campu     |          | 294         |
|                        | Off-Campu    |          |             |
|                        | Total        |          | 294         |
| Racial/Ethnic Designa  |              |          |             |
| American Indian/       |              | can      | 1           |
| Black Non/Hispan       |              |          | 9           |
| Asian/Pacific Islan    | nder         |          | 13          |
| Hispanic               |              |          | 4           |
| White Non-Hispan       | nic          |          | 190         |
| Unknown                |              |          | 4           |
| Non-Resident Alie      | en           |          | 95          |
| Total                  |              |          | 316         |
| Gender Fall 2007       |              |          |             |
| Male                   |              |          | 166         |
| Female                 |              |          | 150         |