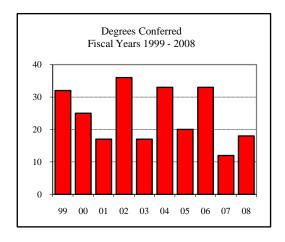

| D G 6 15 11 11 2000                |   |
|------------------------------------|---|
| Degrees Conferred Fiscal Year 2008 |   |
| Term                               |   |
| Summer 2007                        | 1 |
| Fall 2007                          |   |
| Spring 2008                        | 4 |
| Racial/Ethnic Designation          |   |
| American Indian/Native Alaskan     |   |
| Black Non/Hispanic                 |   |
| Asian/Pacific Islander             |   |
| Hispanic                           |   |
| White Non-Hispanic                 | 4 |
| Unknown                            |   |
| Non-Resident Alien                 | 1 |
| Total                              | 5 |
| Gender                             |   |
| Male                               | 2 |
| Female                             | 3 |
| Type                               |   |
| MS                                 | 5 |
| Degree Option                      |   |
| Culminating Experience             |   |
| Comprehensive Exam                 | 1 |
| Thesis                             | 4 |
| 110010                             |   |
|                                    |   |