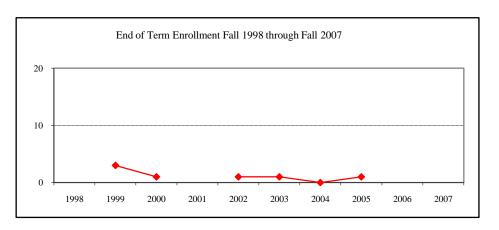

### Graduate Assistantships/Average Monthly Stipend Employed by Department Fall 2007

| Part-time       | 27       | \$423 |
|-----------------|----------|-------|
| Full-time       | 71       | \$857 |
| Comparison (Ful | ll-Time) |       |
| Fall 2002       |          | \$793 |
| Fall 2007       |          | \$857 |