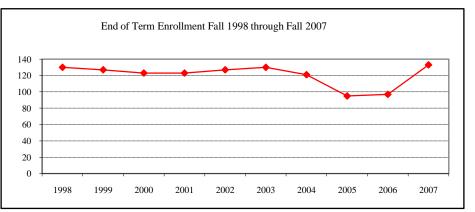

### COLLEGE TOTAL

| New Fall 2007          |              |          |             |
|------------------------|--------------|----------|-------------|
| Applications/Acceptar  | nces/Enrolli | nent     |             |
| Applications           |              |          | 269         |
| Accepted               |              |          | 185         |
| New Enrolled           |              |          | 99          |
| GPA Fall 2007 New I    | Enrolled     | <u>N</u> | Avg.        |
|                        |              | 97       | 3.46        |
| GRE Fall 2007 New I    | Enrolled     | <u>N</u> | Avg.        |
| Verbal                 |              | >75      | 431         |
| Writing                |              | >75      | 4.02        |
| Quantitative           |              | >75      | 598         |
| TOEFL Fall 2007 Nev    | w Enrolled   | <u>N</u> | <u>Avg.</u> |
|                        |              | >25      | 521         |
| Enrollment End of Term |              |          |             |
| Term                   |              |          |             |
| Summer 2007            | On-Campu     |          | 138         |
|                        | Off-Campu    |          | 6           |
|                        | Total        |          | 144         |
| Fall 2007              | On-Campu     |          | 316         |
|                        | Off-Campu    |          |             |
|                        | Total        |          | 316         |
| Spring 2008            | On-Campu     |          | 294         |
|                        | Off-Campu    |          |             |
|                        | Total        |          | 294         |
| Racial/Ethnic Designa  |              |          |             |
| American Indian/       |              | can      | 1           |
| Black Non/Hispan       |              |          | 9           |
| Asian/Pacific Islan    | nder         |          | 13          |
| Hispanic               |              |          | 4           |
| White Non-Hispan       | nic          |          | 190         |
| Unknown                |              |          | 4           |
| Non-Resident Alie      | en           |          | 95          |
| Total                  |              |          | 316         |
| Gender Fall 2007       |              |          |             |
| Male                   |              |          | 166         |
| Female                 |              |          | 150         |