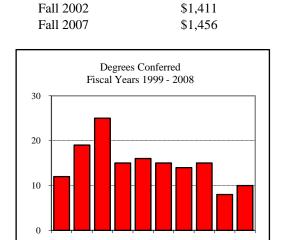

| D G 6 15 11 11 2000                |   |
|------------------------------------|---|
| Degrees Conferred Fiscal Year 2008 |   |
| Term                               |   |
| Summer 2007                        | 1 |
| Fall 2007                          |   |
| Spring 2008                        | 4 |
| Racial/Ethnic Designation          |   |
| American Indian/Native Alaskan     |   |
| Black Non/Hispanic                 |   |
| Asian/Pacific Islander             |   |
| Hispanic                           |   |
| White Non-Hispanic                 | 4 |
| Unknown                            |   |
| Non-Resident Alien                 | 1 |
| Total                              | 5 |
| Gender                             |   |
| Male                               | 2 |
| Female                             | 3 |
| Type                               |   |
| MS                                 | 5 |
| Degree Option                      |   |
| Culminating Experience             |   |
| Comprehensive Exam                 | 1 |
| Thesis                             | 4 |
| 110010                             |   |
|                                    |   |