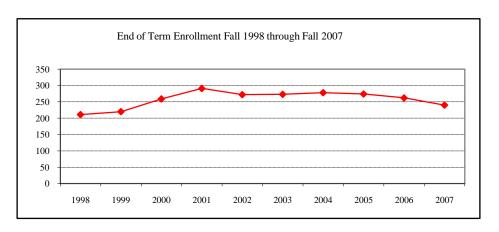

### COLLEGE TOTAL

| New Fall 2007          |              |          |             |
|------------------------|--------------|----------|-------------|
| Applications/Acceptar  | nces/Enrolli | nent     |             |
| Applications           |              |          | 269         |
| Accepted               |              |          | 185         |
| New Enrolled           |              |          | 99          |
| GPA Fall 2007 New I    | Enrolled     | <u>N</u> | Avg.        |
|                        |              | 97       | 3.46        |
| GRE Fall 2007 New I    | Enrolled     | <u>N</u> | Avg.        |
| Verbal                 |              | >75      | 431         |
| Writing                |              | >75      | 4.02        |
| Quantitative           |              | >75      | 598         |
| TOEFL Fall 2007 Nev    | w Enrolled   | <u>N</u> | <u>Avg.</u> |
|                        |              | >25      | 521         |
| Enrollment End of Term |              |          |             |
| Term                   |              |          |             |
| Summer 2007            | On-Campu     |          | 138         |
|                        | Off-Campu    |          | 6           |
|                        | Total        |          | 144         |
| Fall 2007              | On-Campu     |          | 316         |
|                        | Off-Campu    |          |             |
|                        | Total        |          | 316         |
| Spring 2008            | On-Campu     |          | 294         |
|                        | Off-Campu    |          |             |
|                        | Total        |          | 294         |
| Racial/Ethnic Designa  |              |          |             |
| American Indian/       |              | can      | 1           |
| Black Non/Hispan       |              |          | 9           |
| Asian/Pacific Islan    | nder         |          | 13          |
| Hispanic               |              |          | 4           |
| White Non-Hispan       | nic          |          | 190         |
| Unknown                |              |          | 4           |
| Non-Resident Alie      | en           |          | 95          |
| Total                  |              |          | 316         |
| Gender Fall 2007       |              |          |             |
| Male                   |              |          | 166         |
| Female                 |              |          | 150         |