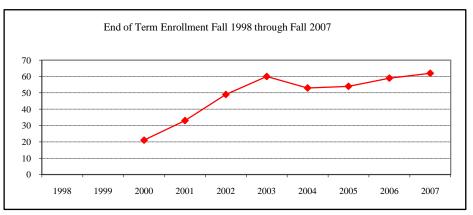

### **TECHNOLOGY**

| New Fall 2007          |                   |      |
|------------------------|-------------------|------|
| Applications/Accept    | tances/Enrollment |      |
| Applications           |                   | 24   |
| Accepted               |                   | 22   |
| New Enrolled           |                   | 12   |
| GPA Fall 2007 New      | Enrolled N        | Avg. |
|                        | 12                | 3.43 |
| GRE Fall 2007 New      | Enrolled N        | Avg. |
| Verbal                 | Less than 4       | 390  |
| Writing                | Less than 4       | 3.00 |
| Quantitative           | Less than 4       | 610  |
| TOEFL Fall 2007 N      | lew Enrolled N    | Avg. |
|                        | Less than 4       | N/A  |
| Enrollment End of Tern | n                 |      |
| Term                   |                   |      |
| Summer 2007            | On-Campus         | 27   |
|                        | Off-Campus        | 4    |
|                        | Total             | 31   |
| Fall 2007              | On-Campus         | 57   |
|                        | Off-Campus        |      |
|                        | Total             | 57   |
| Spring 2008            | On-Campus         | 49   |
|                        | Off-Campus        |      |
|                        | Total             | 49   |
| Racial/Ethnic Desig    |                   |      |
| American Indiar        | n/Native Alaskan  |      |
| Black Non/Hisp         |                   | 5    |
| Asian/Pacific Isl      | lander            | 3    |
| Hispanic               |                   |      |
| White Non-Hisp         | oanic             | 31   |
| Unknown                |                   | 1    |
| Non-Resident A         | lien              | 17   |
| Total                  |                   | 57   |
| Gender Fall 2007       |                   |      |
| Male                   |                   | 39   |
| Female                 |                   | 18   |