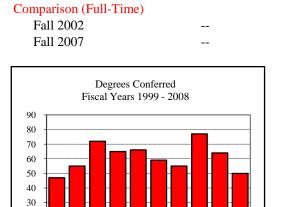

### Graduate Assistantships/Average Monthly Stipend Employed by Department Fall 2007

| Part-time       | 27       | \$423 |
|-----------------|----------|-------|
| Full-time       | 71       | \$857 |
| Comparison (Ful | ll-Time) |       |
| Fall 2002       |          | \$793 |
| Fall 2007       |          | \$857 |