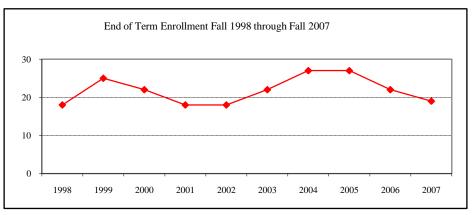

### COLLEGE TOTAL

| New Fall 2007          |              |          |             |
|------------------------|--------------|----------|-------------|
| Applications/Acceptar  | nces/Enrolli | nent     |             |
| Applications           |              |          | 269         |
| Accepted               |              |          | 185         |
| New Enrolled           |              |          | 99          |
| GPA Fall 2007 New I    | Enrolled     | <u>N</u> | Avg.        |
|                        |              | 97       | 3.46        |
| GRE Fall 2007 New I    | Enrolled     | <u>N</u> | Avg.        |
| Verbal                 |              | >75      | 431         |
| Writing                |              | >75      | 4.02        |
| Quantitative           |              | >75      | 598         |
| TOEFL Fall 2007 Nev    | w Enrolled   | <u>N</u> | <u>Avg.</u> |
|                        |              | >25      | 521         |
| Enrollment End of Term |              |          |             |
| Term                   |              |          |             |
| Summer 2007            | On-Campu     |          | 138         |
|                        | Off-Campu    |          | 6           |
|                        | Total        |          | 144         |
| Fall 2007              | On-Campu     |          | 316         |
|                        | Off-Campu    |          |             |
|                        | Total        |          | 316         |
| Spring 2008            | On-Campu     |          | 294         |
|                        | Off-Campu    |          |             |
|                        | Total        |          | 294         |
| Racial/Ethnic Designa  |              |          |             |
| American Indian/       |              | can      | 1           |
| Black Non/Hispan       |              |          | 9           |
| Asian/Pacific Islan    | nder         |          | 13          |
| Hispanic               |              |          | 4           |
| White Non-Hispan       | nic          |          | 190         |
| Unknown                |              |          | 4           |
| Non-Resident Alie      | en           |          | 95          |
| Total                  |              |          | 316         |
| Gender Fall 2007       |              |          |             |
| Male                   |              |          | 166         |
| Female                 |              |          | 150         |