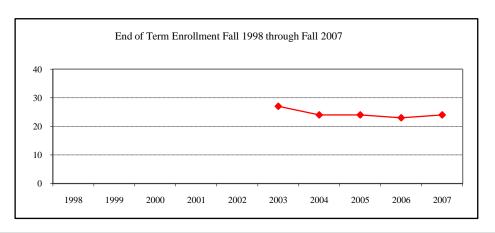

### **AGRIBUSINESS**

| New Fall 2007          |               |               |      |
|------------------------|---------------|---------------|------|
| Applications/Accept    | ances/Enrollr | nent          |      |
| Applications           |               |               | 11   |
| Accepted               |               |               | 9    |
| New Enrolled           |               |               | 5    |
| GPA Fall 2007 New      | Enrolled      | <u>N</u><br>5 | Avg. |
|                        |               | 5             | 3.30 |
| GRE Fall 2007 New      | Enrolled      | <u>N</u>      | Avg. |
| Verbal                 |               | 5             | 366  |
| Writing                |               | 5             | 3.90 |
| Quantitative           |               | 5             | 492  |
| TOEFL Fall 2007 N      | ew Enrolled   | <u>N</u>      | Avg. |
|                        |               |               |      |
| Enrollment End of Term | l             |               |      |
| Term                   |               |               |      |
| Summer 2007            | On-Campus     |               | 4    |
|                        | Off-Campu     | S             |      |
|                        | Total         |               | 4    |
| Fall 2007              | On-Campus     |               | 12   |
|                        | Off-Campu     | S             |      |
|                        | Total         |               | 12   |
| Spring 2008            | On-Campus     |               | 15   |
|                        | Off-Campu     | S             |      |
|                        | Total         |               | 15   |
| Racial/Ethnic Design   |               |               |      |
| American Indian        |               | an            |      |
| Black Non/Hispa        |               |               |      |
| Asian/Pacific Isla     | ander         |               |      |
| Hispanic               |               |               |      |
| White Non-Hispa        | anic          |               | 9    |
| Unknown                |               |               |      |
| Non-Resi               | ident Alien   |               | 3    |
| Total                  |               |               | 12   |
| Gender Fall 2007       |               |               |      |
| Male                   |               |               | 5    |
| Female                 |               |               | 7    |