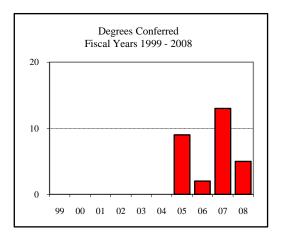

| D G 6 15 11 11 2000                |   |
|------------------------------------|---|
| Degrees Conferred Fiscal Year 2008 |   |
| Term                               |   |
| Summer 2007                        | 1 |
| Fall 2007                          |   |
| Spring 2008                        | 4 |
| Racial/Ethnic Designation          |   |
| American Indian/Native Alaskan     |   |
| Black Non/Hispanic                 |   |
| Asian/Pacific Islander             |   |
| Hispanic                           |   |
| White Non-Hispanic                 | 4 |
| Unknown                            |   |
| Non-Resident Alien                 | 1 |
| Total                              | 5 |
| Gender                             |   |
| Male                               | 2 |
| Female                             | 3 |
| Type                               |   |
| MS                                 | 5 |
| Degree Option                      |   |
| Culminating Experience             |   |
| Comprehensive Exam                 | 1 |
| Thesis                             | 4 |
| 110010                             |   |
|                                    |   |