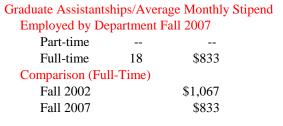

## Graduate Assistantships/Average Monthly Stipend Employed by Department Fall 2007 Part-time 3 \$517 Full-time 5 \$1,100 Comparison (Full-Time) Fall 2002 \$891 Fall 2007 \$1,100

| Ne | w Fall 2007               |             |          |             |  |
|----|---------------------------|-------------|----------|-------------|--|
|    | Applications/Accepta      | nces/Enroll | ment     |             |  |
|    | Applications              |             |          | 25          |  |
|    | Accepted                  |             |          | 19          |  |
|    | New Enrolled              |             |          | 17          |  |
|    | GPA Fall 2007 New I       | Enrolled    | <u>N</u> | Avg.        |  |
|    |                           |             | 17       | 3.63        |  |
|    | GRE Fall 2007 New I       | Enrolled    | <u>N</u> | Avg.        |  |
|    | Verbal                    |             | 17       | 416         |  |
|    | Writing                   |             | 17       | 4.35        |  |
|    | Quantitative              |             | 17       | 479         |  |
|    | TOEFL Fall 2007 Ne        | w Enrolled  | <u>N</u> | <u>Avg.</u> |  |
|    |                           |             |          |             |  |
| En | rollment End of Term      |             |          |             |  |
|    | Term                      |             |          |             |  |
|    | Summer 2007               | On-Campu    |          | 21          |  |
|    |                           | Off-Campu   |          |             |  |
|    | F 11 2005                 | Total       |          | 21          |  |
|    | Fall 2007                 | On-Campu    |          | 37          |  |
|    |                           | Off-Campu   |          |             |  |
|    | g : 2000                  | Total       |          | 37          |  |
|    | Spring 2008               | On-Campu    |          | 34          |  |
|    |                           | Off-Campu   |          |             |  |
|    | D : 1/Ed : D :            | Total       |          | 34          |  |
|    | Racial/Ethnic Designa     |             |          |             |  |
|    | American Indian/I         |             | kan      |             |  |
|    | Black Non/Hispar          |             |          | 1           |  |
|    | Asian/Pacific Isla        | naer        |          | _           |  |
|    | Hispanic                  |             |          | 33          |  |
|    | White Non-Hispa           | mc          |          | 33<br>1     |  |
|    | Unknown                   |             |          | 2           |  |
|    | Non-Resident Alie         | en          |          | 37          |  |
|    | Total<br>Gender Fall 2007 |             |          | 31          |  |
|    | Male                      |             |          | 1           |  |
|    | Maie<br>Female            |             |          | 36          |  |
|    | remate                    |             |          | 30          |  |