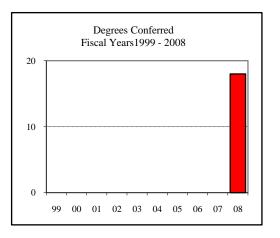

<sup>2</sup> FY 02-06 and 08 include Environmental Health & Science

Fall 2000-04 include Environmental Health & Science

| D G 6 15 11 11 2000                |   |
|------------------------------------|---|
| Degrees Conferred Fiscal Year 2008 |   |
| Term                               |   |
| Summer 2007                        | 1 |
| Fall 2007                          |   |
| Spring 2008                        | 4 |
| Racial/Ethnic Designation          |   |
| American Indian/Native Alaskan     |   |
| Black Non/Hispanic                 |   |
| Asian/Pacific Islander             |   |
| Hispanic                           |   |
| White Non-Hispanic                 | 4 |
| Unknown                            |   |
| Non-Resident Alien                 | 1 |
| Total                              | 5 |
| Gender                             |   |
| Male                               | 2 |
| Female                             | 3 |
| Type                               |   |
| MS                                 | 5 |
| Degree Option                      |   |
| Culminating Experience             |   |
| Comprehensive Exam                 | 1 |
| Thesis                             | 4 |
| 110010                             |   |
|                                    |   |