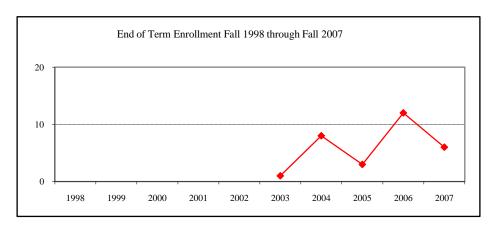

### **AGRIBUSINESS**

| New Fall 2007          |               |               |      |
|------------------------|---------------|---------------|------|
| Applications/Accept    | ances/Enrollr | nent          |      |
| Applications           |               |               | 11   |
| Accepted               |               |               | 9    |
| New Enrolled           |               |               | 5    |
| GPA Fall 2007 New      | Enrolled      | <u>N</u><br>5 | Avg. |
|                        |               | 5             | 3.30 |
| GRE Fall 2007 New      | Enrolled      | <u>N</u>      | Avg. |
| Verbal                 |               | 5             | 366  |
| Writing                |               | 5             | 3.90 |
| Quantitative           |               | 5             | 492  |
| TOEFL Fall 2007 N      | ew Enrolled   | <u>N</u>      | Avg. |
|                        |               |               |      |
| Enrollment End of Term | l             |               |      |
| Term                   |               |               |      |
| Summer 2007            | On-Campus     |               | 4    |
|                        | Off-Campu     | S             |      |
|                        | Total         |               | 4    |
| Fall 2007              | On-Campus     |               | 12   |
|                        | Off-Campu     | S             |      |
|                        | Total         |               | 12   |
| Spring 2008            | On-Campus     |               | 15   |
|                        | Off-Campu     | S             |      |
|                        | Total         |               | 15   |
| Racial/Ethnic Design   |               |               |      |
| American Indian        |               | an            |      |
| Black Non/Hispa        |               |               |      |
| Asian/Pacific Isla     | ander         |               |      |
| Hispanic               |               |               |      |
| White Non-Hispa        | anic          |               | 9    |
| Unknown                |               |               |      |
| Non-Resi               | ident Alien   |               | 3    |
| Total                  |               |               | 12   |
| Gender Fall 2007       |               |               |      |
| Male                   |               |               | 5    |
| Female                 |               |               | 7    |