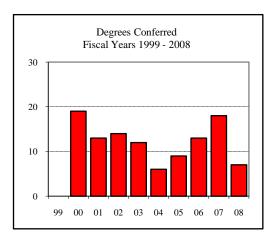

### FAMILY AND CONSUMER SCIENCE

Graduate Assistantships/Average Monthly Stipend Employed by Department Fall 2007

| 1 - 5 5       | - P        |       |  |
|---------------|------------|-------|--|
| Part-time     | 13         | \$289 |  |
| Full-time     | 7          | \$705 |  |
| Comparison (F | Full-Time) |       |  |
| Fall 2002     |            | \$698 |  |
| Fall 2007     |            | \$705 |  |

4

Comprehensive Exam

Thesis

### **TECHNOLOGY**

| New Fall 2007          |                   |      |
|------------------------|-------------------|------|
| Applications/Accept    | tances/Enrollment |      |
| Applications           |                   | 24   |
| Accepted               |                   | 22   |
| New Enrolled           |                   | 12   |
| GPA Fall 2007 New      | Enrolled N        | Avg. |
|                        | 12                | 3.43 |
| GRE Fall 2007 New      | Enrolled N        | Avg. |
| Verbal                 | Less than 4       | 390  |
| Writing                | Less than 4       | 3.00 |
| Quantitative           | Less than 4       | 610  |
| TOEFL Fall 2007 N      | lew Enrolled N    | Avg. |
|                        | Less than 4       | N/A  |
| Enrollment End of Tern | n                 |      |
| Term                   |                   |      |
| Summer 2007            | On-Campus         | 27   |
|                        | Off-Campus        | 4    |
|                        | Total             | 31   |
| Fall 2007              | On-Campus         | 57   |
|                        | Off-Campus        |      |
|                        | Total             | 57   |
| Spring 2008            | On-Campus         | 49   |
|                        | Off-Campus        |      |
|                        | Total             | 49   |
| Racial/Ethnic Desig    |                   |      |
| American Indiar        | n/Native Alaskan  |      |
| Black Non/Hisp         |                   | 5    |
| Asian/Pacific Isl      | lander            | 3    |
| Hispanic               |                   |      |
| White Non-Hisp         | oanic             | 31   |
| Unknown                |                   | 1    |
| Non-Resident A         | lien              | 17   |
| Total                  |                   | 57   |
| Gender Fall 2007       |                   |      |
| Male                   |                   | 39   |
| Female                 |                   | 18   |

| Degrees Conferred Fiscal Year 2008 |    |
|------------------------------------|----|
| Term                               |    |
| Summer 2007                        | 9  |
| Fall 2007                          | 7  |
| Spring 2008                        | 11 |
| Racial/Ethnic Designation          |    |
| American Indian/Native Alaskan     |    |
| Black Non/Hispanic                 | 7  |
| Asian/Pacific Islander             | 1  |
| Hispanic                           |    |
| White Non-Hispanic                 | 12 |
| Unknown                            | 1  |
| Non-Resident Alien                 | 6  |
| Total                              | 27 |
| Gender                             |    |
| Male                               | 19 |
| Female                             | 8  |
| Туре                               |    |
| MS                                 | 27 |
| Degree Option                      |    |
| Culminating Experience             |    |
| Comprehensive Exam                 | 26 |
| Thesis                             | 1  |
|                                    |    |