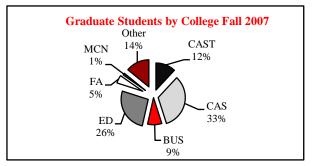

### Graduate Student & General Facts ~ Fall 2007

| <b>Graduate Student Information</b>   |               | Degrees Conferred in Fiscal Year 2008                |                 | Milner Library Holdings                       |                   |
|---------------------------------------|---------------|------------------------------------------------------|-----------------|-----------------------------------------------|-------------------|
| Graduate Student Enrollment           |               | Post Baccalaureate                                   | 8               | Volumes                                       | 1,632,215         |
| On-Campus                             | 2,474         | Masters                                              | Masters 663     |                                               | 25,514            |
| Off-Campus                            | 297           | Post Masters Certificates                            | 17              |                                               |                   |
| Total                                 | 2,771         | IBHE Approved Certificates                           | 9               | Research and Sponsored Program                | <u>ns (FY 07)</u> |
|                                       |               | Doctoral                                             | 56              | Proposals Awarded                             | 234               |
| Graduate Enrollment by Gender         |               | Total                                                | 753             | Funds Awarded                                 | \$18.1 million    |
| Male                                  | 948           | Non-IBHE Approved Cert. Awarded                      | 68              |                                               |                   |
| Female                                | 1,823         |                                                      |                 | Grounds, Buildings, and Facilitie             | <u>s</u>          |
|                                       |               | Graduate Assistantships                              |                 | Approximately 970 acres; 143 bu               | ildings.          |
| Enrollment by Racial/Ethnic Design    | <u>iation</u> | Within Academic Departments                          | 701             | The estimated replacement value               | of the            |
| American Indian/Native Alaskan        | 11            | Other Assistantships                                 | 171             | facilities is \$1.1 billion.                  |                   |
| Black/Non-Hispanic                    | 134           | Total                                                | 872             |                                               |                   |
| Asian/Pacific Islander                | 190           |                                                      |                 | Fall 07 Graduate Tuition & Fees               | Per Credit Hour   |
| Hispanic                              | 66            | General Facts                                        | Facts Resident  |                                               | \$250.91          |
| White/Non-Hispanic                    | 2,133         | All Living Alumni (Undergraduate & G                 | <u>raduate)</u> | Non-Resident                                  | \$460.91          |
| Not Reported 165                      |               | Illinois                                             | 110,643         |                                               |                   |
| Non-Resident Alien                    | 72            | Other U.S. States                                    | 42,283          | Fiscal Year 2007 Operating Expe               | <u>nditures</u>   |
|                                       |               | Foreign Countries                                    | 857             | University                                    | \$293.0 million   |
| Applications, Acceptances, & Enrol    | <del></del>   | Locations Unknown                                    | 15,163          |                                               |                   |
| Applications                          | 1,801         | Total                                                | 168,946         | University Accreditation Agencie              |                   |
| Acceptances                           | 1,081         |                                                      |                 | Illinois State University is accred           | ited by the       |
| New Enrollments                       | 638           | <u>University Employees</u>                          |                 | Higher Learning Commission of                 | the North         |
| Yield Rate (Accepted/Applied)         | 60.0%         | Departmental Faculty                                 | 1,136           | Central Association of Colleges a             | nd Schools.       |
| Show Rate                             | 59.0%         | Non-Departmental Faculty                             | 22              | All teacher preparation programs              | are accredited    |
|                                       |               | Library                                              | 29              | by the National Council for Accre             | editation of      |
| New Graduate Student Profile          |               | Lab School                                           | 100             | Teacher Education and are certifi             | ed by the         |
| Mean Master's Entering GPA            | 3.52          | Managerial/Administrative                            | 66              | Illinois State Board of Education             | A number of       |
| Mean Doctoral Entering GPA            | 3.74          | Professional                                         | 641             | programs hold discipline-based accreditation. |                   |
|                                       |               | Civil Service 1,413 The University holds institution |                 |                                               |                   |
| Student Financial Aid                 |               | Total                                                | 3,407           | in the American Council of Educ               |                   |
| Graduate students received \$539,32   | 9 in          |                                                      |                 | American Association of College               |                   |
| tuition waiver stipends for Fiscal Ye | ear 2007.     | Percent of Faculty who are Graduate Fa               | <u>culty</u>    | Education, and the Council of Gr              |                   |
|                                       |               |                                                      | 54.8%           | Schools of the United States.                 | uddutt            |
|                                       |               |                                                      |                 | schools of the Office States.                 |                   |

|                                |        | IBHE Approved |                 | Non-Degree      |              |
|--------------------------------|--------|---------------|-----------------|-----------------|--------------|
| College                        | Master | Certificates  | <b>Doctoral</b> | <b>Students</b> | <b>Total</b> |
| Applied Science and Technology | 316    |               |                 | 15              | 331          |
| Arts and Sciences              | 700    | 28            | 188             | 2               | 918          |
| Business                       | 235    |               |                 |                 | 235          |
| Education                      | 412    | 51            | 240             | 29              | 732          |
| Fine Arts                      | 132    |               |                 |                 | 132          |
| Mennonite College of Nursing   | 33     |               |                 |                 | 33           |
| Other                          |        |               |                 | 391             | 391          |
| Total                          | 1,828  | 79            | 428             | 437             | 2,772        |
|                                |        |               |                 |                 |              |