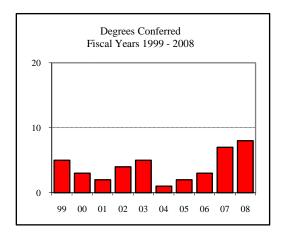

| D G 6 15 11 11 2000                |   |
|------------------------------------|---|
| Degrees Conferred Fiscal Year 2008 |   |
| Term                               |   |
| Summer 2007                        | 1 |
| Fall 2007                          |   |
| Spring 2008                        | 4 |
| Racial/Ethnic Designation          |   |
| American Indian/Native Alaskan     |   |
| Black Non/Hispanic                 |   |
| Asian/Pacific Islander             |   |
| Hispanic                           |   |
| White Non-Hispanic                 | 4 |
| Unknown                            |   |
| Non-Resident Alien                 | 1 |
| Total                              | 5 |
| Gender                             |   |
| Male                               | 2 |
| Female                             | 3 |
| Type                               |   |
| MS                                 | 5 |
| Degree Option                      |   |
| Culminating Experience             |   |
| Comprehensive Exam                 | 1 |
| Thesis                             | 4 |
| 110010                             |   |
|                                    |   |