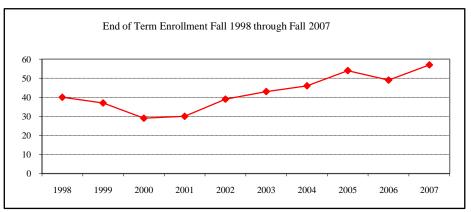

### COLLEGE TOTAL

| New Fall 2007          |              |          |             |
|------------------------|--------------|----------|-------------|
| Applications/Acceptar  | nces/Enrolli | nent     |             |
| Applications           |              |          | 269         |
| Accepted               |              |          | 185         |
| New Enrolled           |              |          | 99          |
| GPA Fall 2007 New I    | Enrolled     | <u>N</u> | Avg.        |
|                        |              | 97       | 3.46        |
| GRE Fall 2007 New I    | Enrolled     | <u>N</u> | Avg.        |
| Verbal                 |              | >75      | 431         |
| Writing                |              | >75      | 4.02        |
| Quantitative           |              | >75      | 598         |
| TOEFL Fall 2007 Nev    | w Enrolled   | <u>N</u> | <u>Avg.</u> |
|                        |              | >25      | 521         |
| Enrollment End of Term |              |          |             |
| Term                   |              |          |             |
| Summer 2007            | On-Campu     |          | 138         |
|                        | Off-Campu    |          | 6           |
|                        | Total        |          | 144         |
| Fall 2007              | On-Campu     |          | 316         |
|                        | Off-Campu    |          |             |
|                        | Total        |          | 316         |
| Spring 2008            | On-Campu     |          | 294         |
|                        | Off-Campu    |          |             |
|                        | Total        |          | 294         |
| Racial/Ethnic Designa  |              |          |             |
| American Indian/       |              | can      | 1           |
| Black Non/Hispan       |              |          | 9           |
| Asian/Pacific Islan    | nder         |          | 13          |
| Hispanic               |              |          | 4           |
| White Non-Hispan       | nic          |          | 190         |
| Unknown                |              |          | 4           |
| Non-Resident Alie      | en           |          | 95          |
| Total                  |              |          | 316         |
| Gender Fall 2007       |              |          |             |
| Male                   |              |          | 166         |
| Female                 |              |          | 150         |