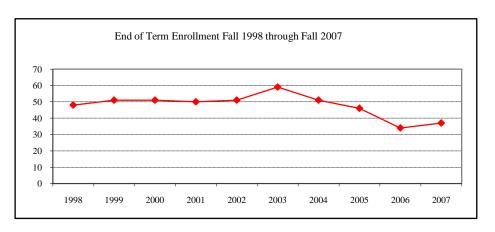

### **TECHNOLOGY**

| New Fall 2007          |                   |      |
|------------------------|-------------------|------|
| Applications/Accept    | tances/Enrollment |      |
| Applications           |                   | 24   |
| Accepted               |                   | 22   |
| New Enrolled           |                   | 12   |
| GPA Fall 2007 New      | Enrolled N        | Avg. |
|                        | 12                | 3.43 |
| GRE Fall 2007 New      | Enrolled N        | Avg. |
| Verbal                 | Less than 4       | 390  |
| Writing                | Less than 4       | 3.00 |
| Quantitative           | Less than 4       | 610  |
| TOEFL Fall 2007 N      | lew Enrolled N    | Avg. |
|                        | Less than 4       | N/A  |
| Enrollment End of Tern | n                 |      |
| Term                   |                   |      |
| Summer 2007            | On-Campus         | 27   |
|                        | Off-Campus        | 4    |
|                        | Total             | 31   |
| Fall 2007              | On-Campus         | 57   |
|                        | Off-Campus        |      |
|                        | Total             | 57   |
| Spring 2008            | On-Campus         | 49   |
|                        | Off-Campus        |      |
|                        | Total             | 49   |
| Racial/Ethnic Desig    |                   |      |
| American Indiar        | n/Native Alaskan  |      |
| Black Non/Hisp         |                   | 5    |
| Asian/Pacific Isl      | lander            | 3    |
| Hispanic               |                   |      |
| White Non-Hisp         | oanic             | 31   |
| Unknown                |                   | 1    |
| Non-Resident A         | lien              | 17   |
| Total                  |                   | 57   |
| Gender Fall 2007       |                   |      |
| Male                   |                   | 39   |
| Female                 |                   | 18   |

### KINESIOLOGY & RECREATION

| New Fall 2007          |                    |          |             |
|------------------------|--------------------|----------|-------------|
| Applications/Accept    | tances/Enroll      | ment     | 7.4         |
| Applications           |                    |          | 74          |
| Accepted               |                    |          | 38          |
| New Enrolled           | E 11 1             | N.T.     | 22          |
| GPA Fall 2007 New      | Enrolled           | <u>N</u> | Avg.        |
| CDE E-11 2007 N.       | P 11 1             | 22       | 3.39        |
| GRE Fall 2007 New      | Enrolled           | <u>N</u> | Avg.        |
| Verbal                 |                    | 22       | 446         |
| Writing                |                    | 22       | 4.43        |
| Quantitative           |                    | 22       | 566         |
| TOEFL Fall 2007 N      | ew Enrolled        | <u>N</u> | <u>Avg.</u> |
| Enrollment End of Tern |                    |          |             |
| Term                   | 1                  |          |             |
| Summer 2007            | O C                |          | 22          |
| Summer 2007            |                    |          | 23          |
|                        | Off-Campa<br>Total |          | 23          |
| Eall 2007              |                    |          |             |
| Fall 2007              | On-Campu           |          | 85          |
|                        | Off-Campa<br>Total |          | <br>85      |
| 0                      |                    |          |             |
| Spring 2008            | On-Campu           |          | 80          |
|                        | Off-Campi          |          |             |
| Destal/Eduction Desta  | Total              |          | 80          |
| Racial/Ethnic Desig    |                    |          | 1           |
| American Indian        |                    | kan      | 1           |
| Black Non/Hispanic     |                    |          | 3<br>2      |
| Asian/Pacific Isl      | ander              |          |             |
| Hispanic               |                    |          | 3           |
| _                      | White Non-Hispanic |          | 70          |
| Unknown                |                    |          |             |
| Non-Resident Alien     |                    | 6        |             |
| Total                  |                    | 85       |             |
| Gender Fall 2007       |                    |          | 4.5         |
| 1,1010                 | Male               |          | 45          |
| Female                 |                    |          | 40          |