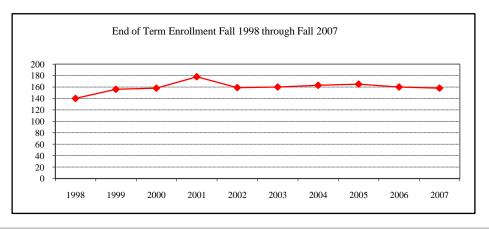

### COLLEGE TOTAL

| New Fall 2007          |              |          |             |
|------------------------|--------------|----------|-------------|
| Applications/Acceptar  | nces/Enrolli | nent     |             |
| Applications           |              |          | 269         |
| Accepted               |              |          | 185         |
| New Enrolled           |              |          | 99          |
| GPA Fall 2007 New I    | Enrolled     | <u>N</u> | Avg.        |
|                        |              | 97       | 3.46        |
| GRE Fall 2007 New I    | Enrolled     | <u>N</u> | Avg.        |
| Verbal                 |              | >75      | 431         |
| Writing                |              | >75      | 4.02        |
| Quantitative           |              | >75      | 598         |
| TOEFL Fall 2007 Nev    | w Enrolled   | <u>N</u> | <u>Avg.</u> |
|                        |              | >25      | 521         |
| Enrollment End of Term |              |          |             |
| Term                   |              |          |             |
| Summer 2007            | On-Campu     |          | 138         |
|                        | Off-Campu    |          | 6           |
|                        | Total        |          | 144         |
| Fall 2007              | On-Campu     |          | 316         |
|                        | Off-Campu    |          |             |
|                        | Total        |          | 316         |
| Spring 2008            | On-Campu     |          | 294         |
|                        | Off-Campu    |          |             |
|                        | Total        |          | 294         |
| Racial/Ethnic Designa  |              |          |             |
| American Indian/       |              | can      | 1           |
| Black Non/Hispan       |              |          | 9           |
| Asian/Pacific Islan    | nder         |          | 13          |
| Hispanic               |              |          | 4           |
| White Non-Hispan       | nic          |          | 190         |
| Unknown                |              |          | 4           |
| Non-Resident Alie      | en           |          | 95          |
| Total                  |              |          | 316         |
| Gender Fall 2007       |              |          |             |
| Male                   |              |          | 166         |
| Female                 |              |          | 150         |