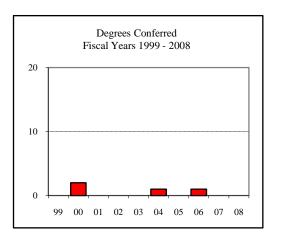

| D G 6 15 11 11 2000                |   |
|------------------------------------|---|
| Degrees Conferred Fiscal Year 2008 |   |
| Term                               |   |
| Summer 2007                        | 1 |
| Fall 2007                          |   |
| Spring 2008                        | 4 |
| Racial/Ethnic Designation          |   |
| American Indian/Native Alaskan     |   |
| Black Non/Hispanic                 |   |
| Asian/Pacific Islander             |   |
| Hispanic                           |   |
| White Non-Hispanic                 | 4 |
| Unknown                            |   |
| Non-Resident Alien                 | 1 |
| Total                              | 5 |
| Gender                             |   |
| Male                               | 2 |
| Female                             | 3 |
| Type                               |   |
| MS                                 | 5 |
| Degree Option                      |   |
| Culminating Experience             |   |
| Comprehensive Exam                 | 1 |
| Thesis                             | 4 |
| 110010                             |   |
|                                    |   |