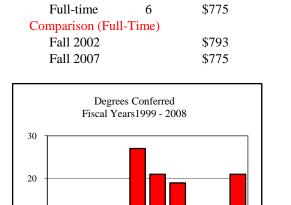

| D G 6 15 11 11 2000                |   |
|------------------------------------|---|
| Degrees Conferred Fiscal Year 2008 |   |
| Term                               |   |
| Summer 2007                        | 1 |
| Fall 2007                          |   |
| Spring 2008                        | 4 |
| Racial/Ethnic Designation          |   |
| American Indian/Native Alaskan     |   |
| Black Non/Hispanic                 |   |
| Asian/Pacific Islander             |   |
| Hispanic                           |   |
| White Non-Hispanic                 | 4 |
| Unknown                            |   |
| Non-Resident Alien                 | 1 |
| Total                              | 5 |
| Gender                             |   |
| Male                               | 2 |
| Female                             | 3 |
| Type                               |   |
| MS                                 | 5 |
| Degree Option                      |   |
| Culminating Experience             |   |
| Comprehensive Exam                 | 1 |
| Thesis                             | 4 |
| 110010                             |   |
|                                    |   |

## Graduate Assistantships/Average Monthly Stipend Employed by Department Fall 2007 Part-time 3 \$517 Full-time 5 \$1,100 Comparison (Full-Time) Fall 2002 \$891 Fall 2007 \$1,100

| Ne | w Fall 2007               |             |          |             |  |
|----|---------------------------|-------------|----------|-------------|--|
|    | Applications/Accepta      | nces/Enroll | ment     |             |  |
|    | Applications              |             |          | 25          |  |
|    | Accepted                  |             |          | 19          |  |
|    | New Enrolled              |             |          | 17          |  |
|    | GPA Fall 2007 New I       | Enrolled    | <u>N</u> | Avg.        |  |
|    |                           |             | 17       | 3.63        |  |
|    | GRE Fall 2007 New I       | Enrolled    | <u>N</u> | Avg.        |  |
|    | Verbal                    |             | 17       | 416         |  |
|    | Writing                   |             | 17       | 4.35        |  |
|    | Quantitative              |             | 17       | 479         |  |
|    | TOEFL Fall 2007 Ne        | w Enrolled  | <u>N</u> | <u>Avg.</u> |  |
|    |                           |             |          |             |  |
| En | rollment End of Term      |             |          |             |  |
|    | Term                      |             |          |             |  |
|    | Summer 2007               | On-Campu    |          | 21          |  |
|    |                           | Off-Campu   |          |             |  |
|    | F 11 2005                 | Total       |          | 21          |  |
|    | Fall 2007                 | On-Campu    |          | 37          |  |
|    |                           | Off-Campu   |          |             |  |
|    | g : 2000                  | Total       |          | 37          |  |
|    | Spring 2008               | On-Campu    |          | 34          |  |
|    |                           | Off-Campu   |          |             |  |
|    | D : 1/Ed : D :            | Total       |          | 34          |  |
|    | Racial/Ethnic Designa     |             |          |             |  |
|    | American Indian/I         |             | kan      |             |  |
|    | Black Non/Hispar          |             |          | 1           |  |
|    | Asian/Pacific Isla        | naer        |          | _           |  |
|    | Hispanic                  |             |          | 33          |  |
|    | White Non-Hispa           | mc          |          | 33<br>1     |  |
|    | Unknown                   |             |          | 2           |  |
|    | Non-Resident Alie         | en          |          | 37          |  |
|    | Total<br>Gender Fall 2007 |             |          | 31          |  |
|    | Male                      |             |          | 1           |  |
|    | Maie<br>Female            |             |          | 36          |  |
|    | remate                    |             |          | 30          |  |