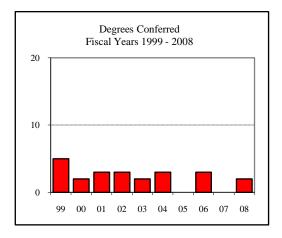

| D G 6 15 11 11 2000                |   |
|------------------------------------|---|
| Degrees Conferred Fiscal Year 2008 |   |
| Term                               |   |
| Summer 2007                        | 1 |
| Fall 2007                          |   |
| Spring 2008                        | 4 |
| Racial/Ethnic Designation          |   |
| American Indian/Native Alaskan     |   |
| Black Non/Hispanic                 |   |
| Asian/Pacific Islander             |   |
| Hispanic                           |   |
| White Non-Hispanic                 | 4 |
| Unknown                            |   |
| Non-Resident Alien                 | 1 |
| Total                              | 5 |
| Gender                             |   |
| Male                               | 2 |
| Female                             | 3 |
| Type                               |   |
| MS                                 | 5 |
| Degree Option                      |   |
| Culminating Experience             |   |
| Comprehensive Exam                 | 1 |
| Thesis                             | 4 |
| 110010                             |   |
|                                    |   |