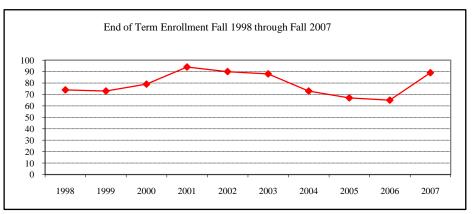

### **AGRIBUSINESS**

| New Fall 2007          |               |               |      |
|------------------------|---------------|---------------|------|
| Applications/Accept    | ances/Enrollr | nent          |      |
| Applications           |               |               | 11   |
| Accepted               |               |               | 9    |
| New Enrolled           |               |               | 5    |
| GPA Fall 2007 New      | Enrolled      | <u>N</u><br>5 | Avg. |
|                        |               | 5             | 3.30 |
| GRE Fall 2007 New      | Enrolled      | <u>N</u>      | Avg. |
| Verbal                 |               | 5             | 366  |
| Writing                |               | 5             | 3.90 |
| Quantitative           |               | 5             | 492  |
| TOEFL Fall 2007 N      | ew Enrolled   | <u>N</u>      | Avg. |
|                        |               |               |      |
| Enrollment End of Term | l             |               |      |
| Term                   |               |               |      |
| Summer 2007            | On-Campus     |               | 4    |
|                        | Off-Campu     | S             |      |
|                        | Total         |               | 4    |
| Fall 2007              | On-Campus     |               | 12   |
|                        | Off-Campu     | S             |      |
|                        | Total         |               | 12   |
| Spring 2008            | On-Campus     |               | 15   |
|                        | Off-Campu     | S             |      |
|                        | Total         |               | 15   |
| Racial/Ethnic Design   |               |               |      |
| American Indian        |               | an            |      |
| Black Non/Hispa        |               |               |      |
| Asian/Pacific Isla     | ander         |               |      |
| Hispanic               |               |               |      |
| White Non-Hispa        | anic          |               | 9    |
| Unknown                |               |               |      |
| Non-Resi               | ident Alien   |               | 3    |
| Total                  |               |               | 12   |
| Gender Fall 2007       |               |               |      |
| Male                   |               |               | 5    |
| Female                 |               |               | 7    |