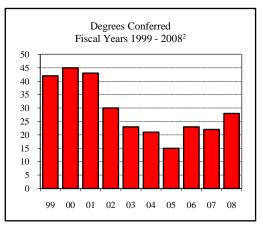

| Degrees Conferred Fiscal Year 2008 |     |
|------------------------------------|-----|
| Term                               |     |
| Summer 2007                        | 28  |
| Fall 2007                          | 42  |
| Spring 2008                        | 66  |
| Racial/Ethnic Designation          |     |
| American Indian/Native Alaskan     |     |
| Black Non/Hispanic                 | 10  |
| Asian/Pacific Islander             | 7   |
| Hispanic                           | 1   |
| White Non-Hispanic                 | 89  |
| Unknown                            | 1   |
| Non-Resident Alien                 | 28  |
| Total                              | 136 |
| Gender                             |     |
| Male                               | 66  |
| Female                             | 70  |
| Type                               |     |
| MA                                 | 1   |
| MS                                 | 135 |
| Degree Option                      |     |
| Culminating Experience             | 80  |
| Comprehensive Exam                 | 34  |
| Thesis                             | 22  |
|                                    |     |