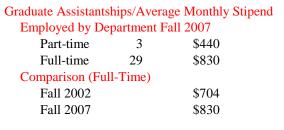

### **INFORMATION SYSTEMS**

| New Fall 2007          |              |          |      |
|------------------------|--------------|----------|------|
| Applications/Accepta   | ances/Enroll | ment     |      |
| Applications           |              |          | 115  |
| Accepted               |              |          | 84   |
| New Enrolled           |              |          | 33   |
| GPA Fall 2007 New      | Enrolled     | <u>N</u> | Avg. |
|                        |              | 31       | 3.39 |
| GRE Fall 2007 New      | Enrolled     | <u>N</u> | Avg. |
| Verbal                 |              | 31       | 439  |
| Writing                |              | 31       | 3.60 |
| Quantitative           |              | 31       | 698  |
| TOEFL Fall 2007 No     | w Enrolled   | <u>N</u> | Avg. |
|                        |              | 26       | 516  |
| Enrollment End of Term |              |          |      |
| Term                   |              |          |      |
| Summer 2007 On-Campus  |              | 45       |      |
|                        | Off-Campus   |          | 2    |
|                        | Tota         | l        | 47   |
| Fall 2007              | On-Campu     |          | 89   |
|                        | Off-Campi    |          |      |
|                        | Tota         | l        | 89   |
| Spring 2008            | On-Campu     |          | 81   |
|                        | Off-Campus   |          |      |
|                        | Tota         |          | 81   |
| Racial/Ethnic Design   |              |          |      |
| American Indian/       |              | kan      |      |
| Black Non/Hispanic     |              |          |      |
| Asian/Pacific Islander |              | 7        |      |
| Hispanic               |              |          |      |
| White Non-Hispanic     |              | 15       |      |
| Unknown                |              |          |      |
| Non-Resident Alien     |              | 67       |      |
| Total                  |              | 89       |      |
| Gender Fall 2007       |              |          |      |
| Male                   |              | 63       |      |
| Female                 | Female       |          | 26   |