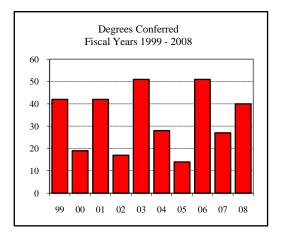

| D G 6 15 11 11 2000                |   |
|------------------------------------|---|
| Degrees Conferred Fiscal Year 2008 |   |
| Term                               |   |
| Summer 2007                        | 1 |
| Fall 2007                          |   |
| Spring 2008                        | 4 |
| Racial/Ethnic Designation          |   |
| American Indian/Native Alaskan     |   |
| Black Non/Hispanic                 |   |
| Asian/Pacific Islander             |   |
| Hispanic                           |   |
| White Non-Hispanic                 | 4 |
| Unknown                            |   |
| Non-Resident Alien                 | 1 |
| Total                              | 5 |
| Gender                             |   |
| Male                               | 2 |
| Female                             | 3 |
| Type                               |   |
| MS                                 | 5 |
| Degree Option                      |   |
| Culminating Experience             |   |
| Comprehensive Exam                 | 1 |
| Thesis                             | 4 |
| 110010                             |   |
|                                    |   |