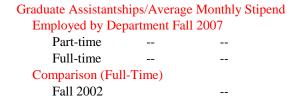

## Graduate Assistantships/Average Monthly Stipend Employed by Department Fall 2007 Part-time 3 \$517 Full-time 5 \$1,100 Comparison (Full-Time) Fall 2002 \$891 Fall 2007 \$1,100

| Ne | w Fall 2007               |             |          |             |  |
|----|---------------------------|-------------|----------|-------------|--|
|    | Applications/Accepta      | nces/Enroll | ment     |             |  |
|    | Applications              |             |          | 25          |  |
|    | Accepted                  |             |          | 19          |  |
|    | New Enrolled              |             |          | 17          |  |
|    | GPA Fall 2007 New I       | Enrolled    | <u>N</u> | Avg.        |  |
|    |                           |             | 17       | 3.63        |  |
|    | GRE Fall 2007 New I       | Enrolled    | <u>N</u> | Avg.        |  |
|    | Verbal                    |             | 17       | 416         |  |
|    | Writing                   |             | 17       | 4.35        |  |
|    | Quantitative              |             | 17       | 479         |  |
|    | TOEFL Fall 2007 Ne        | w Enrolled  | <u>N</u> | <u>Avg.</u> |  |
|    |                           |             |          |             |  |
| En | rollment End of Term      |             |          |             |  |
|    | Term                      |             |          |             |  |
|    | Summer 2007               | On-Campu    |          | 21          |  |
|    |                           | Off-Campu   |          |             |  |
|    | F 11 2005                 | Total       |          | 21          |  |
|    | Fall 2007                 | On-Campu    |          | 37          |  |
|    |                           | Off-Campu   |          |             |  |
|    | g : 2000                  | Total       |          | 37          |  |
|    | Spring 2008               | On-Campu    |          | 34          |  |
|    |                           | Off-Campu   |          |             |  |
|    | D : 1/Ed : D :            | Total       |          | 34          |  |
|    | Racial/Ethnic Designa     |             |          |             |  |
|    | American Indian/I         |             | kan      |             |  |
|    | Black Non/Hispar          |             |          | 1           |  |
|    | Asian/Pacific Isla        | naer        |          | _           |  |
|    | Hispanic                  |             |          | 33          |  |
|    | White Non-Hispa           | mc          |          | 33<br>1     |  |
|    | Unknown                   |             |          | 2           |  |
|    | Non-Resident Alie         | en          |          | 37          |  |
|    | Total<br>Gender Fall 2007 |             |          | 31          |  |
|    | Male                      |             |          | 1           |  |
|    | Maie<br>Female            |             |          | 36          |  |
|    | remate                    |             |          | 30          |  |