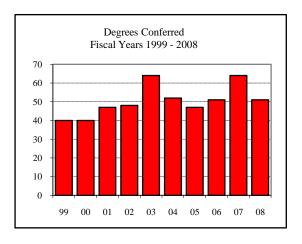

| Degrees Conferred Fiscal Year 2008 |     |
|------------------------------------|-----|
| Term                               |     |
| Summer 2007                        | 28  |
| Fall 2007                          | 42  |
| Spring 2008                        | 66  |
| Racial/Ethnic Designation          |     |
| American Indian/Native Alaskan     |     |
| Black Non/Hispanic                 | 10  |
| Asian/Pacific Islander             | 7   |
| Hispanic                           | 1   |
| White Non-Hispanic                 | 89  |
| Unknown                            | 1   |
| Non-Resident Alien                 | 28  |
| Total                              | 136 |
| Gender                             |     |
| Male                               | 66  |
| Female                             | 70  |
| Type                               |     |
| MA                                 | 1   |
| MS                                 | 135 |
| Degree Option                      |     |
| Culminating Experience             | 80  |
| Comprehensive Exam                 | 34  |
| Thesis                             | 22  |
|                                    |     |