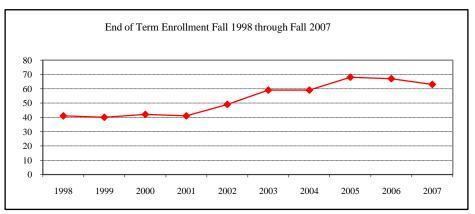

### **AGRIBUSINESS**

| New Fall 2007          |               |               |      |
|------------------------|---------------|---------------|------|
| Applications/Accept    | ances/Enrollr | nent          |      |
| Applications           |               |               | 11   |
| Accepted               |               |               | 9    |
| New Enrolled           |               |               | 5    |
| GPA Fall 2007 New      | Enrolled      | <u>N</u><br>5 | Avg. |
|                        |               | 5             | 3.30 |
| GRE Fall 2007 New      | Enrolled      | <u>N</u>      | Avg. |
| Verbal                 |               | 5             | 366  |
| Writing                |               | 5             | 3.90 |
| Quantitative           |               | 5             | 492  |
| TOEFL Fall 2007 N      | ew Enrolled   | <u>N</u>      | Avg. |
|                        |               |               |      |
| Enrollment End of Term | l             |               |      |
| Term                   |               |               |      |
| Summer 2007            | On-Campus     |               | 4    |
|                        | Off-Campu     | S             |      |
|                        | Total         |               | 4    |
| Fall 2007              | On-Campus     |               | 12   |
|                        | Off-Campu     | S             |      |
|                        | Total         |               | 12   |
| Spring 2008            | On-Campus     |               | 15   |
|                        | Off-Campu     | S             |      |
|                        | Total         |               | 15   |
| Racial/Ethnic Design   |               |               |      |
| American Indian        |               | an            |      |
| Black Non/Hispa        |               |               |      |
| Asian/Pacific Isla     | ander         |               |      |
| Hispanic               |               |               |      |
| White Non-Hispa        | anic          |               | 9    |
| Unknown                |               |               |      |
| Non-Resi               | ident Alien   |               | 3    |
| Total                  |               |               | 12   |
| Gender Fall 2007       |               |               |      |
| Male                   |               |               | 5    |
| Female                 |               |               | 7    |