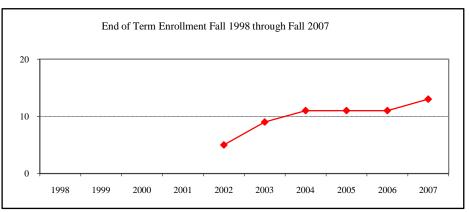

## Graduate Assistantships/Average Monthly Stipend Employed by Department Fall 2007 Part-time 3 \$517 Full-time 5 \$1,100 Comparison (Full-Time) Fall 2002 \$891 Fall 2007 \$1,100

| Ne | w Fall 2007               |             |          |             |  |
|----|---------------------------|-------------|----------|-------------|--|
|    | Applications/Accepta      | nces/Enroll | ment     |             |  |
|    | Applications              |             |          | 25          |  |
|    | Accepted                  |             |          | 19          |  |
|    | New Enrolled              |             |          | 17          |  |
|    | GPA Fall 2007 New I       | Enrolled    | <u>N</u> | Avg.        |  |
|    |                           |             | 17       | 3.63        |  |
|    | GRE Fall 2007 New I       | Enrolled    | <u>N</u> | Avg.        |  |
|    | Verbal                    |             | 17       | 416         |  |
|    | Writing                   |             | 17       | 4.35        |  |
|    | Quantitative              |             | 17       | 479         |  |
|    | TOEFL Fall 2007 Ne        | w Enrolled  | <u>N</u> | <u>Avg.</u> |  |
|    |                           |             |          |             |  |
| En | rollment End of Term      |             |          |             |  |
|    | Term                      |             |          |             |  |
|    | Summer 2007               | On-Campu    |          | 21          |  |
|    |                           | Off-Campu   |          |             |  |
|    | F 11 2005                 | Total       |          | 21          |  |
|    | Fall 2007                 | On-Campu    |          | 37          |  |
|    |                           | Off-Campu   |          |             |  |
|    | g : 2000                  | Total       |          | 37          |  |
|    | Spring 2008               | On-Campu    |          | 34          |  |
|    |                           | Off-Campu   |          |             |  |
|    | D : 1/Ed : D :            | Total       |          | 34          |  |
|    | Racial/Ethnic Designa     |             |          |             |  |
|    | American Indian/I         |             | kan      |             |  |
|    | Black Non/Hispar          |             |          | 1           |  |
|    | Asian/Pacific Isla        | naer        |          | _           |  |
|    | Hispanic                  |             |          | 33          |  |
|    | White Non-Hispa           | mc          |          | 33<br>1     |  |
|    | Unknown                   |             |          | 2           |  |
|    | Non-Resident Alie         | en          |          | 37          |  |
|    | Total<br>Gender Fall 2007 |             |          | 31          |  |
|    | Male                      |             |          | 1           |  |
|    | Maie<br>Female            |             |          | 36          |  |
|    | remate                    |             |          | 30          |  |