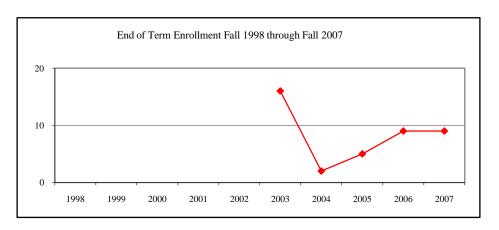

### **AGRIBUSINESS**

| New Fall 2007          |               |               |      |
|------------------------|---------------|---------------|------|
| Applications/Accept    | ances/Enrollr | nent          |      |
| Applications           |               |               | 11   |
| Accepted               |               |               | 9    |
| New Enrolled           |               |               | 5    |
| GPA Fall 2007 New      | Enrolled      | <u>N</u><br>5 | Avg. |
|                        |               | 5             | 3.30 |
| GRE Fall 2007 New      | Enrolled      | <u>N</u>      | Avg. |
| Verbal                 |               | 5             | 366  |
| Writing                |               | 5             | 3.90 |
| Quantitative           |               | 5             | 492  |
| TOEFL Fall 2007 N      | ew Enrolled   | <u>N</u>      | Avg. |
|                        |               |               |      |
| Enrollment End of Term | l             |               |      |
| Term                   |               |               |      |
| Summer 2007            | On-Campus     |               | 4    |
|                        | Off-Campu     | S             |      |
|                        | Total         |               | 4    |
| Fall 2007              | On-Campus     |               | 12   |
|                        | Off-Campu     | S             |      |
|                        | Total         |               | 12   |
| Spring 2008            | On-Campus     |               | 15   |
|                        | Off-Campu     | S             |      |
|                        | Total         |               | 15   |
| Racial/Ethnic Design   |               |               |      |
| American Indian        |               | an            |      |
| Black Non/Hispa        |               |               |      |
| Asian/Pacific Isla     | ander         |               |      |
| Hispanic               |               |               |      |
| White Non-Hispa        | anic          |               | 9    |
| Unknown                |               |               |      |
| Non-Resi               | ident Alien   |               | 3    |
| Total                  |               |               | 12   |
| Gender Fall 2007       |               |               |      |
| Male                   |               |               | 5    |
| Female                 |               |               | 7    |