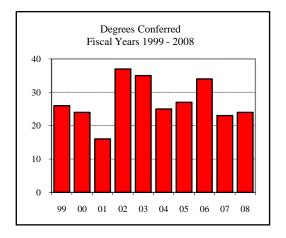

| egrees Conferred Fiscal Year 2008 |    |
|-----------------------------------|----|
| Term                              |    |
| Summer 2007                       | 5  |
| Fall 2007                         | 2  |
| Spring 2008                       | 10 |
| Racial/Ethnic Designation         |    |
| American Indian/Native Alaskan    |    |
| Black Non/Hispanic                |    |
| Asian/Pacific Islander            | 1  |
| Hispanic                          |    |
| White Non-Hispanic                | 15 |
| Unknown                           |    |
| Non-Resident Alien                | 1  |
| Total                             | 17 |
| Gender                            |    |
| Male                              |    |
| Female                            | 17 |
| Type                              |    |
| MA                                |    |
| MS                                | 17 |
| Degree Option                     |    |
| Culminating Experience            | 13 |
|                                   |    |