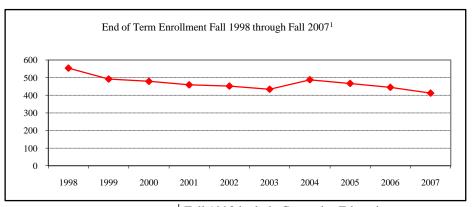

| 64  |
| MSE                             | 111 |
| Degree Option                   |     |
| Culminating Experience          | 107 |
| Comprehensive Exam              | 63  |
| Thesis                          | 5   |
|                                 |     |

#### Graduate Assistantships/Average Monthly Stipend Employed by Department Fall 2007

| Employed by De         | partificite | un 2007 |  |
|------------------------|-------------|---------|--|
| Part-time              | 17          | \$387   |  |
| Full-time              | 12          | \$789   |  |
| Comparison (Full-Time) |             |         |  |
| Fall 2002              |             | \$660   |  |
| Fall 2007              |             | \$789   |  |



<sup>2</sup> FY 99 includes Counselor Education



<sup>1</sup> Fall 1998 include Counselor Education



### **CURRICULUM & INSTRUCTION**

| New Fall 2007             |                    |          |             |
|---------------------------|--------------------|----------|-------------|
| Applications/Accepta      | nces/Enrollr       | nent     |             |
| Applications              |                    |          | 2           |
| Accepted                  |                    |          | 2           |
| New Enrolled              |                    |          |             |
| GPA Fall 2007 New l       | Enrolled           | <u>N</u> | Avg.        |
|                           |                    |          |             |
| GRE Fall 2007 New l       | Enrolled           | <u>N</u> | <u>Avg.</u> |
| Verbal