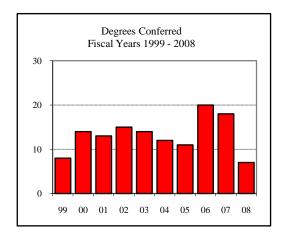

| egrees Conferred Fiscal Year 2008 |    |
|-----------------------------------|----|
| Term                              |    |
| Summer 2007                       | 5  |
| Fall 2007                         | 2  |
| Spring 2008                       | 10 |
| Racial/Ethnic Designation         |    |
| American Indian/Native Alaskan    |    |
| Black Non/Hispanic                |    |
| Asian/Pacific Islander            | 1  |
| Hispanic                          |    |
| White Non-Hispanic                | 15 |
| Unknown                           |    |
| Non-Resident Alien                | 1  |
| Total                             | 17 |
| Gender                            |    |
| Male                              |    |
| Female                            | 17 |
| Type                              |    |
| MA                                |    |
| MS                                | 17 |
| Degree Option                     |    |
| Culminating Experience            | 13 |
|                                   |    |