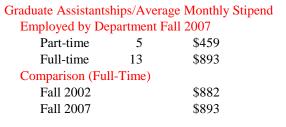

### Graduate Assistantships/Average Monthly Stipend Employed by Department Fall 2007

| Part-time       | 27       | \$423 |
|-----------------|----------|-------|
| Full-time       | 71       | \$857 |
| Comparison (Ful | ll-Time) |       |
| Fall 2002       |          | \$793 |
| Fall 2007       |          | \$857 |