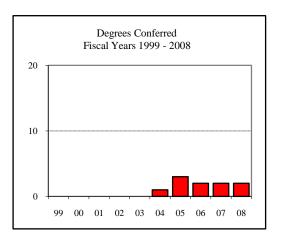

| egrees Conferred Fiscal Year 2008 |    |
|-----------------------------------|----|
| Term                              |    |
| Summer 2007                       | 5  |
| Fall 2007                         | 2  |
| Spring 2008                       | 10 |
| Racial/Ethnic Designation         |    |
| American Indian/Native Alaskan    |    |
| Black Non/Hispanic                |    |
| Asian/Pacific Islander            | 1  |
| Hispanic                          |    |
| White Non-Hispanic                | 15 |
| Unknown                           |    |
| Non-Resident Alien                | 1  |
| Total                             | 17 |
| Gender                            |    |
| Male                              |    |
| Female                            | 17 |
| Type                              |    |
| MA                                |    |
| MS                                | 17 |
| Degree Option                     |    |
| Culminating Experience            | 13 |
|                                   |    |