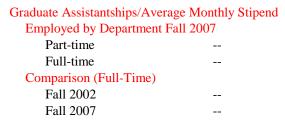

### Graduate Assistantships/Average Monthly Stipend Employed by Department Fall 2007

| Part-time       | 27       | \$423 |
|-----------------|----------|-------|
| Full-time       | 71       | \$857 |
| Comparison (Ful | ll-Time) |       |
| Fall 2002       |          | \$793 |
| Fall 2007       |          | \$857 |