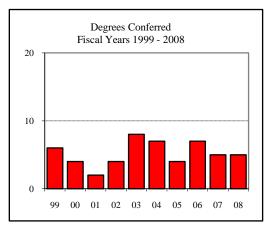

### **AGRIBUSINESS**

| New Fall 2007          |               |               |      |
|------------------------|---------------|---------------|------|
| Applications/Accept    | ances/Enrollr | nent          |      |
| Applications           |               |               | 11   |
| Accepted               |               |               | 9    |
| New Enrolled           |               |               | 5    |
| GPA Fall 2007 New      | Enrolled      | <u>N</u><br>5 | Avg. |
|                        |               | 5             | 3.30 |
| GRE Fall 2007 New      | Enrolled      | <u>N</u>      | Avg. |
| Verbal                 |               | 5             | 366  |
| Writing                |               | 5             | 3.90 |
| Quantitative           |               | 5             | 492  |
| TOEFL Fall 2007 N      | ew Enrolled   | <u>N</u>      | Avg. |
|                        |               |               |      |
| Enrollment End of Term | l             |               |      |
| Term                   |               |               |      |
| Summer 2007            | On-Campus     |               | 4    |
|                        | Off-Campu     | S             |      |
|                        | Total         |               | 4    |
| Fall 2007              | On-Campus     |               | 12   |
|                        | Off-Campu     | S             |      |
|                        | Total         |               | 12   |
| Spring 2008            | On-Campus     |               | 15   |
|                        | Off-Campu     | S             |      |
|                        | Total         |               | 15   |
| Racial/Ethnic Design   |               |               |      |
| American Indian        |               | an            |      |
| Black Non/Hispa        |               |               |      |
| Asian/Pacific Isla     | ander         |               |      |
| Hispanic               |               |               |      |
| White Non-Hispa        | anic          |               | 9    |
| Unknown                |               |               |      |
| Non-Resi               | ident Alien   |               | 3    |
| Total                  |               |               | 12   |
| Gender Fall 2007       |               |               |      |
| Male                   |               |               | 5    |
| Female                 |               |               | 7    |

| D G 6 15 11 11 2000                |   |
|------------------------------------|---|
| Degrees Conferred Fiscal Year 2008 |   |
| Term                               |   |
| Summer 2007                        | 1 |
| Fall 2007                          |   |
| Spring 2008                        | 4 |
| Racial/Ethnic Designation          |   |
| American Indian/Native Alaskan     |   |
| Black Non/Hispanic                 |   |
| Asian/Pacific Islander             |   |
| Hispanic                           |   |
| White Non-Hispanic                 | 4 |
| Unknown                            |   |
| Non-Resident Alien                 | 1 |
| Total                              | 5 |
| Gender                             |   |
| Male                               | 2 |
| Female                             | 3 |
| Type                               |   |
| MS                                 | 5 |
| Degree Option                      |   |
| Culminating Experience             |   |
| Comprehensive Exam                 | 1 |
| Thesis                             | 4 |
| 110010                             |   |
|                                    |   |