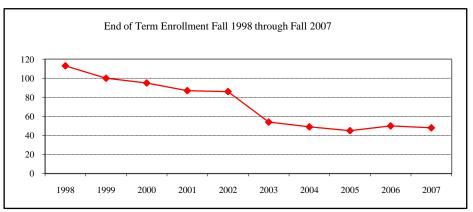

### **AGRIBUSINESS**

| New Fall 2007          |               |               |      |
|------------------------|---------------|---------------|------|
| Applications/Accept    | ances/Enrollr | nent          |      |
| Applications           |               |               | 11   |
| Accepted               |               |               | 9    |
| New Enrolled           |               |               | 5    |
| GPA Fall 2007 New      | Enrolled      | <u>N</u><br>5 | Avg. |
|                        |               | 5             | 3.30 |
| GRE Fall 2007 New      | Enrolled      | <u>N</u>      | Avg. |
| Verbal                 |               | 5             | 366  |
| Writing                |               | 5             | 3.90 |
| Quantitative           |               | 5             | 492  |
| TOEFL Fall 2007 N      | ew Enrolled   | <u>N</u>      | Avg. |
|                        |               |               |      |
| Enrollment End of Term | l             |               |      |
| Term                   |               |               |      |
| Summer 2007            | On-Campus     |               | 4    |
|                        | Off-Campu     | S             |      |
|                        | Total         |               | 4    |
| Fall 2007              | On-Campus     |               | 12   |
|                        | Off-Campu     | S             |      |
|                        | Total         |               | 12   |
| Spring 2008            | On-Campus     |               | 15   |
|                        | Off-Campu     | S             |      |
|                        | Total         |               | 15   |
| Racial/Ethnic Design   |               |               |      |
| American Indian        |               | an            |      |
| Black Non/Hispa        |               |               |      |
| Asian/Pacific Isla     | ander         |               |      |
| Hispanic               |               |               |      |
| White Non-Hispa        | anic          |               | 9    |
| Unknown                |               |               |      |
| Non-Resi               | ident Alien   |               | 3    |
| Total                  |               |               | 12   |
| Gender Fall 2007       |               |               |      |
| Male                   |               |               | 5    |
| Female                 |               |               | 7    |