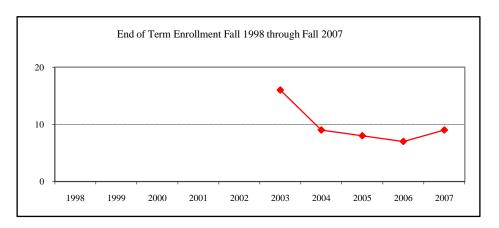

### **AGRIBUSINESS**

| New Fall 2007          |               |               |      |
|------------------------|---------------|---------------|------|
| Applications/Accept    | ances/Enrollr | nent          |      |
| Applications           |               |               | 11   |
| Accepted               |               |               | 9    |
| New Enrolled           |               |               | 5    |
| GPA Fall 2007 New      | Enrolled      | <u>N</u><br>5 | Avg. |
|                        |               | 5             | 3.30 |
| GRE Fall 2007 New      | Enrolled      | <u>N</u>      | Avg. |
| Verbal                 |               | 5             | 366  |
| Writing                |               | 5             | 3.90 |
| Quantitative           |               | 5             | 492  |
| TOEFL Fall 2007 N      | ew Enrolled   | <u>N</u>      | Avg. |
|                        |               |               |      |
| Enrollment End of Term | l             |               |      |
| Term                   |               |               |      |
| Summer 2007            | On-Campus     |               | 4    |
|                        | Off-Campu     | S             |      |
|                        | Total         |               | 4    |
| Fall 2007              | On-Campus     |               | 12   |
|                        | Off-Campu     | S             |      |
|                        | Total         |               | 12   |
| Spring 2008            | On-Campus     |               | 15   |
|                        | Off-Campu     | S             |      |
|                        | Total         |               | 15   |
| Racial/Ethnic Design   |               |               |      |
| American Indian        |               | an            |      |
| Black Non/Hispa        |               |               |      |
| Asian/Pacific Isla     | ander         |               |      |
| Hispanic               |               |               |      |
| White Non-Hispa        | anic          |               | 9    |
| Unknown                |               |               |      |
| Non-Resi               | ident Alien   |               | 3    |
| Total                  |               |               | 12   |
| Gender Fall 2007       |               |               |      |
| Male                   |               |               | 5    |
| Female                 |               |               | 7    |