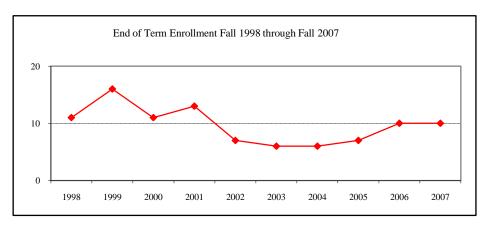

### **AGRIBUSINESS**

| New Fall 2007          |               |               |      |
|------------------------|---------------|---------------|------|
| Applications/Accept    | ances/Enrollr | nent          |      |
| Applications           |               |               | 11   |
| Accepted               |               |               | 9    |
| New Enrolled           |               |               | 5    |
| GPA Fall 2007 New      | Enrolled      | <u>N</u><br>5 | Avg. |
|                        |               | 5             | 3.30 |
| GRE Fall 2007 New      | Enrolled      | <u>N</u>      | Avg. |
| Verbal                 |               | 5             | 366  |
| Writing                |               | 5             | 3.90 |
| Quantitative           |               | 5             | 492  |
| TOEFL Fall 2007 N      | ew Enrolled   | <u>N</u>      | Avg. |
|                        |               |               |      |
| Enrollment End of Term | l             |               |      |
| Term                   |               |               |      |
| Summer 2007            | On-Campus     |               | 4    |
|                        | Off-Campu     | S             |      |
|                        | Total         |               | 4    |
| Fall 2007              | On-Campus     |               | 12   |
|                        | Off-Campu     | S             |      |
|                        | Total         |               | 12   |
| Spring 2008            | On-Campus     |               | 15   |
|                        | Off-Campu     | S             |      |
|                        | Total         |               | 15   |
| Racial/Ethnic Design   |               |               |      |
| American Indian        |               | an            |      |
| Black Non/Hispa        |               |               |      |
| Asian/Pacific Isla     | ander         |               |      |
| Hispanic               |               |               |      |
| White Non-Hispa        | anic          |               | 9    |
| Unknown                |               |               |      |
| Non-Resi               | ident Alien   |               | 3    |
| Total                  |               |               | 12   |
| Gender Fall 2007       |               |               |      |
| Male                   |               |               | 5    |
| Female                 |               |               | 7    |