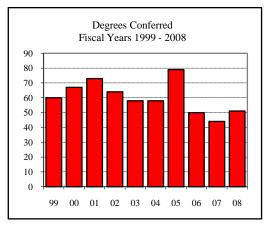

| egrees Conferred Fiscal Year 2008 |    |
|-----------------------------------|----|
| Term                              |    |
| Summer 2007                       | 5  |
| Fall 2007                         | 2  |
| Spring 2008                       | 10 |
| Racial/Ethnic Designation         |    |
| American Indian/Native Alaskan    |    |
| Black Non/Hispanic                |    |
| Asian/Pacific Islander            | 1  |
| Hispanic                          |    |
| White Non-Hispanic                | 15 |
| Unknown                           |    |
| Non-Resident Alien                | 1  |
| Total                             | 17 |
| Gender                            |    |
| Male                              |    |
| Female                            | 17 |
| Type                              |    |
| MA                                |    |
| MS                                | 17 |
| Degree Option                     |    |
| Culminating Experience            | 13 |
|                                   |    |