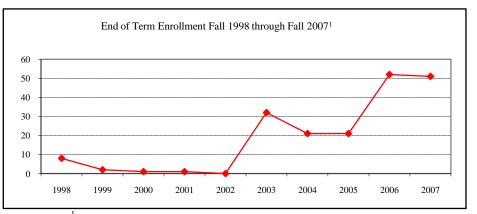

### COLLEGE TOTAL

| New Fall 2007          |              |          |             |
|------------------------|--------------|----------|-------------|
| Applications/Acceptar  | nces/Enrolli | nent     |             |
| Applications           |              |          | 269         |
| Accepted               |              |          | 185         |
| New Enrolled           |              |          | 99          |
| GPA Fall 2007 New I    | Enrolled     | <u>N</u> | Avg.        |
|                        |              | 97       | 3.46        |
| GRE Fall 2007 New I    | Enrolled     | <u>N</u> | Avg.        |
| Verbal                 |              | >75      | 431         |
| Writing                |              | >75      | 4.02        |
| Quantitative           |              | >75      | 598         |
| TOEFL Fall 2007 Nev    | w Enrolled   | <u>N</u> | <u>Avg.</u> |
|                        |              | >25      | 521         |
| Enrollment End of Term |              |          |             |
| Term                   |              |          |             |
| Summer 2007            | On-Campu     |          | 138         |
|                        | Off-Campu    |          | 6           |
|                        | Total        |          | 144         |
| Fall 2007              | On-Campu     |          | 316         |
|                        | Off-Campu    |          |             |
|                        | Total        |          | 316         |
| Spring 2008            | On-Campu     |          | 294         |
|                        | Off-Campu    |          |             |
|                        | Total        |          | 294         |
| Racial/Ethnic Designa  |              |          |             |
| American Indian/       |              | can      | 1           |
| Black Non/Hispan       |              |          | 9           |
| Asian/Pacific Islan    | nder         |          | 13          |
| Hispanic               |              |          | 4           |
| White Non-Hispan       | nic          |          | 190         |
| Unknown                |              |          | 4           |
| Non-Resident Alie      | en           |          | 95          |
| Total                  |              |          | 316         |
| Gender Fall 2007       |              |          |             |
| Male                   |              |          | 166         |
| Female                 |              |          | 150         |