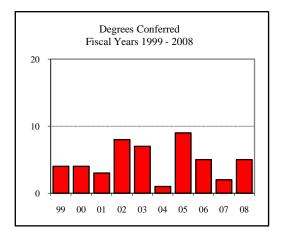

| D G 6 15 11 11 2000                |   |
|------------------------------------|---|
| Degrees Conferred Fiscal Year 2008 |   |
| Term                               |   |
| Summer 2007                        | 1 |
| Fall 2007                          |   |
| Spring 2008                        | 4 |
| Racial/Ethnic Designation          |   |
| American Indian/Native Alaskan     |   |
| Black Non/Hispanic                 |   |
| Asian/Pacific Islander             |   |
| Hispanic                           |   |
| White Non-Hispanic                 | 4 |
| Unknown                            |   |
| Non-Resident Alien                 | 1 |
| Total                              | 5 |
| Gender                             |   |
| Male                               | 2 |
| Female                             | 3 |
| Type                               |   |
| MS                                 | 5 |
| Degree Option                      |   |
| Culminating Experience             |   |
| Comprehensive Exam                 | 1 |
| Thesis                             | 4 |
| 110010                             |   |
|                                    |   |