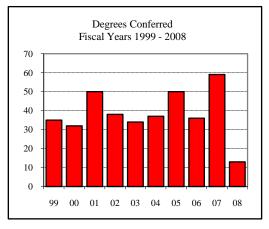

|
| American Indian/Native Alaskan     |    |
| Black Non/Hispanic                 | 1  |
| Asian/Pacific Islander             |    |
| Hispanic                           | 1  |
| White Non-Hispanic                 | 10 |
| Unknown                            |    |
| Non-Resident Alien                 | 1  |
| Total                              | 13 |
| Gender                             |    |
| Male                               |    |
| Female                             | 13 |
| Туре                               |    |
| MA                                 |    |
| MS                                 | 13 |
| Degree Option                      |    |
| Culminating Experience             | 8  |
| Comprehensive Exam                 | 5  |
| Thesis                             |    |









### COLLEGE TOTAL

| New Fall 2007                  |               |          |      |
|--------------------------------|---------------|----------|------|
| Applications/Accept            | ances/Enrolln | nent     |      |
| Applications                   |               |          | 58   |
| Accepted                       |               |          | 19   |
| New Enrolled                   |               |          | 9    |
| GPA Fall 2007 New              | Enrolled      | <u>N</u> | Avg. |
|                                |               | 8        | 3.80 |
| GRE Fall 2007 New              | Enrolled      | <u>N</u> | Avg. |
| Verbal                         |               | 8        | 511  |
| Writing                        |               | 8        | 4.75 |
| Quantitative