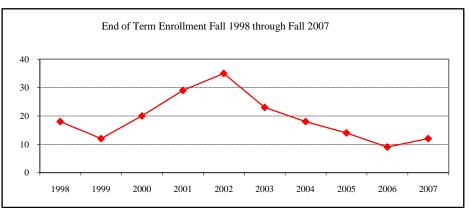

### **AGRIBUSINESS**

| New Fall 2007          |               |               |      |
|------------------------|---------------|---------------|------|
| Applications/Accept    | ances/Enrollr | nent          |      |
| Applications           |               |               | 11   |
| Accepted               |               |               | 9    |
| New Enrolled           |               |               | 5    |
| GPA Fall 2007 New      | Enrolled      | <u>N</u><br>5 | Avg. |
|                        |               | 5             | 3.30 |
| GRE Fall 2007 New      | Enrolled      | <u>N</u>      | Avg. |
| Verbal                 |               | 5             | 366  |
| Writing                |               | 5             | 3.90 |
| Quantitative           |               | 5             | 492  |
| TOEFL Fall 2007 N      | ew Enrolled   | <u>N</u>      | Avg. |
|                        |               |               |      |
| Enrollment End of Term | l             |               |      |
| Term                   |               |               |      |
| Summer 2007            | On-Campus     |               | 4    |
|                        | Off-Campu     | S             |      |
|                        | Total         |               | 4    |
| Fall 2007              | On-Campus     |               | 12   |
|                        | Off-Campu     | S             |      |
|                        | Total         |               | 12   |
| Spring 2008            | On-Campus     |               | 15   |
|                        | Off-Campu     | S             |      |
|                        | Total         |               | 15   |
| Racial/Ethnic Design   |               |               |      |
| American Indian        |               | an            |      |
| Black Non/Hispa        |               |               |      |
| Asian/Pacific Isla     | ander         |               |      |
| Hispanic               |               |               |      |
| White Non-Hispa        | anic          |               | 9    |
| Unknown                |               |               |      |
| Non-Resi               | ident Alien   |               | 3    |
| Total                  |               |               | 12   |
| Gender Fall 2007       |               |               |      |
| Male                   |               |               | 5    |
| Female                 |               |               | 7    |

## Graduate Assistantships/Average Monthly Stipend Employed by Department Fall 2007 Part-time 3 \$517 Full-time 5 \$1,100 Comparison (Full-Time) Fall 2002 \$891 Fall 2007 \$1,100

| Ne | w Fall 2007               |             |          |             |  |
|----|---------------------------|-------------|----------|-------------|--|
|    | Applications/Accepta      | nces/Enroll | ment     |             |  |
|    | Applications              |             |          | 25          |  |
|    | Accepted                  |             |          | 19          |  |
|    | New Enrolled              |             |          | 17          |  |
|    | GPA Fall 2007 New I       | Enrolled    | <u>N</u> | Avg.        |  |
|    |                           |             | 17       | 3.63        |  |
|    | GRE Fall 2007 New I       | Enrolled    | <u>N</u> | Avg.        |  |
|    | Verbal                    |             | 17       | 416         |  |
|    | Writing                   |             | 17       | 4.35        |  |
|    | Quantitative              |             | 17       | 479         |  |
|    | TOEFL Fall 2007 Ne        | w Enrolled  | <u>N</u> | <u>Avg.</u> |  |
|    |                           |             |          |             |  |
| En | rollment End of Term      |             |          |             |  |
|    | Term                      |             |          |             |  |
|    | Summer 2007               | On-Campu    |          | 21          |  |
|    |                           | Off-Campu   |          |             |  |
|    | F 11 2005                 | Total       |          | 21          |  |
|    | Fall 2007                 | On-Campu    |          | 37          |  |
|    |                           | Off-Campu   |          |             |  |
|    | g : 2000                  | Total       |          | 37          |  |
|    | Spring 2008               | On-Campu    |          | 34          |  |
|    |                           | Off-Campu   |          |             |  |
|    | D : 1/Ed : D :            | Total       |          | 34          |  |
|    | Racial/Ethnic Designa     |             |          |             |  |
|    | American Indian/I         |             | kan      |             |  |
|    | Black Non/Hispar          |             |          | 1           |  |
|    | Asian/Pacific Isla        | naer        |          | _           |  |
|    | Hispanic                  |             |          | 33          |  |
|    | White Non-Hispa           | mc          |          | 33<br>1     |  |
|    | Unknown                   |             |          | 2           |  |
|    | Non-Resident Alie         | en          |          | 37          |  |
|    | Total<br>Gender Fall 2007 |             |          | 31          |  |
|    | Male                      |             |          | 1           |  |
|    | Maie<br>Female            |             |          | 36          |  |
|    | remate                    |             |          | 30          |  |