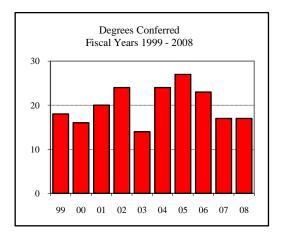

### **TECHNOLOGY**

| New Fall 2007          |                   |      |
|------------------------|-------------------|------|
| Applications/Accept    | tances/Enrollment |      |
| Applications           |                   | 24   |
| Accepted               |                   | 22   |
| New Enrolled           |                   | 12   |
| GPA Fall 2007 New      | Enrolled N        | Avg. |
|                        | 12                | 3.43 |
| GRE Fall 2007 New      | Enrolled N        | Avg. |
| Verbal                 | Less than 4       | 390  |
| Writing                | Less than 4       | 3.00 |
| Quantitative           | Less than 4       | 610  |
| TOEFL Fall 2007 N      | lew Enrolled N    | Avg. |
|                        | Less than 4       | N/A  |
| Enrollment End of Tern | n                 |      |
| Term                   |                   |      |
| Summer 2007            | On-Campus         | 27   |
|                        | Off-Campus        | 4    |
|                        | Total             | 31   |
| Fall 2007              | On-Campus         | 57   |
|                        | Off-Campus        |      |
|                        | Total             | 57   |
| Spring 2008            | On-Campus         | 49   |
|                        | Off-Campus        |      |
|                        | Total             | 49   |
| Racial/Ethnic Desig    |                   |      |
| American Indiar        | n/Native Alaskan  |      |
| Black Non/Hisp         |                   | 5    |
| Asian/Pacific Isl      | lander            | 3    |
| Hispanic               |                   |      |
| White Non-Hisp         | oanic             | 31   |
| Unknown                |                   | 1    |
| Non-Resident A         | lien              | 17   |
| Total                  |                   | 57   |
| Gender Fall 2007       |                   |      |
| Male                   |                   | 39   |
| Female                 |                   | 18   |

| Degrees Conferred Fiscal Year 2008 |    |
|------------------------------------|----|
| Term                               |    |
| Summer 2007                        | 9  |
| Fall 2007                          | 7  |
| Spring 2008                        | 11 |
| Racial/Ethnic Designation          |    |
| American Indian/Native Alaskan     |    |
| Black Non/Hispanic                 | 7  |
| Asian/Pacific Islander             | 1  |
| Hispanic                           |    |
| White Non-Hispanic                 | 12 |
| Unknown                            | 1  |
| Non-Resident Alien                 | 6  |
| Total                              | 27 |
| Gender                             |    |
| Male                               | 19 |
| Female                             | 8  |
| Туре                               |    |
| MS                                 | 27 |
| Degree Option                      |    |
| Culminating Experience             |    |
| Comprehensive Exam                 | 26 |
| Thesis                             | 1  |
|                                    |    |