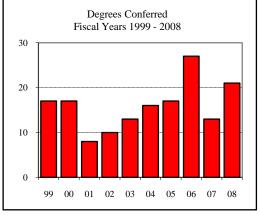

| D G 6 15 11 11 2000                |   |
|------------------------------------|---|
| Degrees Conferred Fiscal Year 2008 |   |
| Term                               |   |
| Summer 2007                        | 1 |
| Fall 2007                          |   |
| Spring 2008                        | 4 |
| Racial/Ethnic Designation          |   |
| American Indian/Native Alaskan     |   |
| Black Non/Hispanic                 |   |
| Asian/Pacific Islander             |   |
| Hispanic                           |   |
| White Non-Hispanic                 | 4 |
| Unknown                            |   |
| Non-Resident Alien                 | 1 |
| Total                              | 5 |
| Gender                             |   |
| Male                               | 2 |
| Female                             | 3 |
| Type                               |   |
| MS                                 | 5 |
| Degree Option                      |   |
| Culminating Experience             |   |
| Comprehensive Exam                 | 1 |
| Thesis                             | 4 |
| 110010                             |   |
|                                    |   |