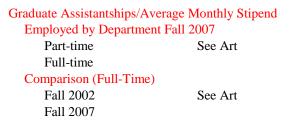

### Graduate Assistantships/Average Monthly Stipend Employed by Department Fall 2007

| Part-time       | 27       | \$423 |
|-----------------|----------|-------|
| Full-time       | 71       | \$857 |
| Comparison (Ful | ll-Time) |       |
| Fall 2002       |          | \$793 |
| Fall 2007       |          | \$857 |

## Graduate Assistantships/Average Monthly Stipend Employed by Department Fall 2007 Part-time 3 \$517 Full-time 5 \$1,100 Comparison (Full-Time) Fall 2002 \$891 Fall 2007 \$1,100

| Ne | w Fall 2007               |             |          |             |  |
|----|---------------------------|-------------|----------|-------------|--|
|    | Applications/Accepta      | nces/Enroll | ment     |             |  |
|    | Applications              |             |          | 25          |  |
|    | Accepted                  |             |          | 19          |  |
|    | New Enrolled              |             |          | 17          |  |
|    | GPA Fall 2007 New I       | Enrolled    | <u>N</u> | Avg.        |  |
|    |                           |             | 17       | 3.63        |  |
|    | GRE Fall 2007 New I       | Enrolled    | <u>N</u> | Avg.        |  |
|    | Verbal                    |             | 17       | 416         |  |
|    | Writing                   |             | 17       | 4.35        |  |
|    | Quantitative              |             | 17       | 479         |  |
|    | TOEFL Fall 2007 Ne        | w Enrolled  | <u>N</u> | <u>Avg.</u> |  |
|    |                           |             |          |             |  |
| En | rollment End of Term      |             |          |             |  |
|    | Term                      |             |          |             |  |
|    | Summer 2007               | On-Campu    |          | 21          |  |
|    |                           | Off-Campu   |          |             |  |
|    | F 11 2005                 | Total       |          | 21          |  |
|    | Fall 2007                 | On-Campu    |          | 37          |  |
|    |                           | Off-Campu   |          |             |  |
|    | g : 2000                  | Total       |          | 37          |  |
|    | Spring 2008               | On-Campu    |          | 34          |  |
|    |                           | Off-Campu   |          |             |  |
|    | D : 1/Ed : D :            | Total       |          | 34          |  |
|    | Racial/Ethnic Designa     |             |          |             |  |
|    | American Indian/I         |             | kan      |             |  |
|    | Black Non/Hispar          |             |          | 1           |  |
|    | Asian/Pacific Isla        | naer        |          | _           |  |
|    | Hispanic                  |             |          | 33          |  |
|    | White Non-Hispa           | mc          |          | 33<br>1     |  |
|    | Unknown                   |             |          | 2           |  |
|    | Non-Resident Alie         | en          |          | 37          |  |
|    | Total<br>Gender Fall 2007 |             |          | 31          |  |
|    | Male                      |             |          | 1           |  |
|    | Maie<br>Female            |             |          | 36          |  |
|    | remate                    |             |          | 30          |  |