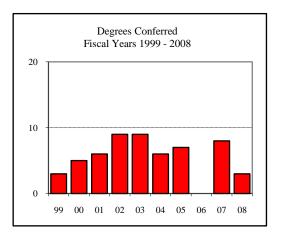

| D G 6 15 11 11 2000                |   |
|------------------------------------|---|
| Degrees Conferred Fiscal Year 2008 |   |
| Term                               |   |
| Summer 2007                        | 1 |
| Fall 2007                          |   |
| Spring 2008                        | 4 |
| Racial/Ethnic Designation          |   |
| American Indian/Native Alaskan     |   |
| Black Non/Hispanic                 |   |
| Asian/Pacific Islander             |   |
| Hispanic                           |   |
| White Non-Hispanic                 | 4 |
| Unknown                            |   |
| Non-Resident Alien                 | 1 |
| Total                              | 5 |
| Gender                             |   |
| Male                               | 2 |
| Female                             | 3 |
| Type                               |   |
| MS                                 | 5 |
| Degree Option                      |   |
| Culminating Experience             |   |
| Comprehensive Exam                 | 1 |
| Thesis                             | 4 |
| 110010                             |   |
|                                    |   |