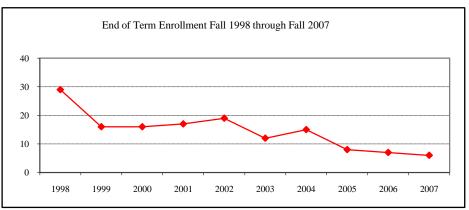

### **AGRIBUSINESS**

| New Fall 2007          |               |               |      |
|------------------------|---------------|---------------|------|
| Applications/Accept    | ances/Enrollr | nent          |      |
| Applications           |               |               | 11   |
| Accepted               |               |               | 9    |
| New Enrolled           |               |               | 5    |
| GPA Fall 2007 New      | Enrolled      | <u>N</u><br>5 | Avg. |
|                        |               | 5             | 3.30 |
| GRE Fall 2007 New      | Enrolled      | <u>N</u>      | Avg. |
| Verbal                 |               | 5             | 366  |
| Writing                |               | 5             | 3.90 |
| Quantitative           |               | 5             | 492  |
| TOEFL Fall 2007 N      | ew Enrolled   | <u>N</u>      | Avg. |
|                        |               |               |      |
| Enrollment End of Term | l             |               |      |
| Term                   |               |               |      |
| Summer 2007            | On-Campus     |               | 4    |
|                        | Off-Campu     | S             |      |
|                        | Total         |               | 4    |
| Fall 2007              | On-Campus     |               | 12   |
|                        | Off-Campu     | S             |      |
|                        | Total         |               | 12   |
| Spring 2008            | On-Campus     |               | 15   |
|                        | Off-Campu     | S             |      |
|                        | Total         |               | 15   |
| Racial/Ethnic Design   |               |               |      |
| American Indian        |               | an            |      |
| Black Non/Hispa        |               |               |      |
| Asian/Pacific Isla     | ander         |               |      |
| Hispanic               |               |               |      |
| White Non-Hispa        | anic          |               | 9    |
| Unknown                |               |               |      |
| Non-Resi               | ident Alien   |               | 3    |
| Total                  |               |               | 12   |
| Gender Fall 2007       |               |               |      |
| Male                   |               |               | 5    |
| Female                 |               |               | 7    |