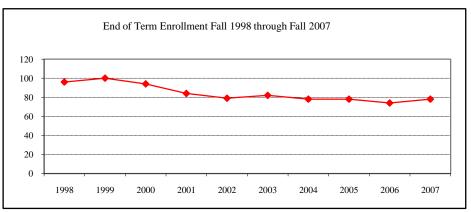

### **AGRIBUSINESS**

| New Fall 2007          |               |               |      |
|------------------------|---------------|---------------|------|
| Applications/Accept    | ances/Enrollr | nent          |      |
| Applications           |               |               | 11   |
| Accepted               |               |               | 9    |
| New Enrolled           |               |               | 5    |
| GPA Fall 2007 New      | Enrolled      | <u>N</u><br>5 | Avg. |
|                        |               | 5             | 3.30 |
| GRE Fall 2007 New      | Enrolled      | <u>N</u>      | Avg. |
| Verbal                 |               | 5             | 366  |
| Writing                |               | 5             | 3.90 |
| Quantitative           |               | 5             | 492  |
| TOEFL Fall 2007 N      | ew Enrolled   | <u>N</u>      | Avg. |
|                        |               |               |      |
| Enrollment End of Term | l             |               |      |
| Term                   |               |               |      |
| Summer 2007            | On-Campus     |               | 4    |
|                        | Off-Campu     | S             |      |
|                        | Total         |               | 4    |
| Fall 2007              | On-Campus     |               | 12   |
|                        | Off-Campu     | S             |      |
|                        | Total         |               | 12   |
| Spring 2008            | On-Campus     |               | 15   |
|                        | Off-Campu     | S             |      |
|                        | Total         |               | 15   |
| Racial/Ethnic Design   |               |               |      |
| American Indian        |               | an            |      |
| Black Non/Hispa        |               |               |      |
| Asian/Pacific Isla     | ander         |               |      |
| Hispanic               |               |               |      |
| White Non-Hispa        | anic          |               | 9    |
| Unknown                |               |               |      |
| Non-Resi               | ident Alien   |               | 3    |
| Total                  |               |               | 12   |
| Gender Fall 2007       |               |               |      |
| Male                   |               |               | 5    |
| Female                 |               |               | 7    |