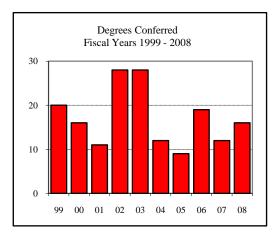

| Degrees Conferred Fiscal Year 2008 |     |
|------------------------------------|-----|
| Term                               |     |
| Summer 2007                        | 28  |
| Fall 2007                          | 42  |
| Spring 2008                        | 66  |
| Racial/Ethnic Designation          |     |
| American Indian/Native Alaskan     |     |
| Black Non/Hispanic                 | 10  |
| Asian/Pacific Islander             | 7   |
| Hispanic                           | 1   |
| White Non-Hispanic                 | 89  |
| Unknown                            | 1   |
| Non-Resident Alien                 | 28  |
| Total                              | 136 |
| Gender                             |     |
| Male                               | 66  |
| Female                             | 70  |
| Type                               |     |
| MA                                 | 1   |
| MS                                 | 135 |
| Degree Option                      |     |
| Culminating Experience             | 80  |
| Comprehensive Exam                 | 34  |
| Thesis                             | 22  |
|                                    |     |

| D G 6 15 11 11 2000                |   |
|------------------------------------|---|
| Degrees Conferred Fiscal Year 2008 |   |
| Term                               |   |
| Summer 2007                        | 1 |
| Fall 2007                          |   |
| Spring 2008                        | 4 |
| Racial/Ethnic Designation          |   |
| American Indian/Native Alaskan     |   |
| Black Non/Hispanic                 |   |
| Asian/Pacific Islander             |   |
| Hispanic                           |   |
| White Non-Hispanic                 | 4 |
| Unknown                            |   |
| Non-Resident Alien                 | 1 |
| Total                              | 5 |
| Gender                             |   |
| Male                               | 2 |
| Female                             | 3 |
| Type                               |   |
| MS                                 | 5 |
| Degree Option                      |   |
| Culminating Experience             |   |
| Comprehensive Exam                 | 1 |
| Thesis                             | 4 |
| 110010                             |   |
|                                    |   |

| egrees Conferred Fiscal Year 2008 |    |
|-----------------------------------|----|
| Term                              |    |
| Summer 2007                       | 5  |
| Fall 2007                         | 2  |
| Spring 2008                       | 10 |
| Racial/Ethnic Designation         |    |
| American Indian/Native Alaskan    |    |
| Black Non/Hispanic                |    |
| Asian/Pacific Islander            | 1  |
| Hispanic                          |    |
| White Non-Hispanic                | 15 |
| Unknown                           |    |
| Non-Resident Alien                | 1  |
| Total                             | 17 |
| Gender                            |    |
| Male                              |    |
| Female                            | 17 |
| Type                              |    |
| MA                                |    |
| MS                                | 17 |
| Degree Option                     |    |
| Culminating Experience            | 13 |
|                                   |    |

| Degrees Conferred Fiscal Year 2008 |    |
|------------------------------------|----|
| Term                               |    |
| Summer 2007                        | 9  |
| Fall 2007                          | 7  |
| Spring 2008                        | 11 |
| Racial/Ethnic Designation          |    |
| American Indian/Native Alaskan     |    |
| Black Non/Hispanic                 | 7  |
| Asian/Pacific Islander             | 1  |
| Hispanic                           |    |
| White Non-Hispanic                 | 12 |
| Unknown                            | 1  |
| Non-Resident Alien                 | 6  |
| Total                              | 27 |
| Gender                             |    |
| Male                               | 19 |
| Female                             | 8  |
| Туре                               |    |
| MS                                 | 27 |
| Degree Option                      |    |
| Culminating Experience             |    |
| Comprehensive Exam                 | 26 |
| Thesis                             | 1  |
|                                    |    |

| Degrees Conferred Fiscal Year 2008 |    |
|------------------------------------|----|
| Term                               |    |
| Summer 2007                        | 6  |
| Fall 2007                          | 13 |
| Spring 2008                        | 34 |
| Racial/Ethnic Designation          |    |
| American Indian/Native Alaskan     |    |
| Black Non/Hispanic                 | 3  |
| Asian/Pacific Islander             | 1  |
| Hispanic                           | 1  |
| White Non-Hispanic                 | 45 |
| Unknown                            |    |
| Non-Resident Alien                 | 3  |
| Total                              | 53 |
| Gender                             |    |
| Male                               | 26 |
| Female                             | 27 |
| Type                               |    |
| MS                                 | 53 |
| Degree Option                      |    |
| Culminating Experience             | 47 |
| Comprehensive Exam                 |    |
| Thesis                             | 6  |
| <u></u>                            |    |
| •                                  |    |

| egrees Conferred Fiscal Year 2008 |    |
|-----------------------------------|----|
| Term                              |    |
| Summer 2007                       | 4  |
| Fall 2007                         | 17 |
| Spring 2008                       | 5  |
| Racial/Ethnic Designation         |    |
| American Indian/Native Alaskan    |    |
| Black Non/Hispanic                |    |
| Asian/Pacific Islander            | 4  |
| Hispanic                          |    |
| White Non-Hispanic                | 5  |
| Unknown                           |    |
| Non-Resident Alien                | 17 |
| Total                             | 26 |
| Gender                            |    |
| Male                              | 15 |
| Female                            | 11 |
| Type                              |    |
| MS                                | 26 |
|                                   |    |
| Degree Option                     |    |
| Culminating Experience            | 19 |
| Comprehensive Exam                | 2  |
| Thesis                            | 5  |
|                                   |    |
|                                   |    |

| Degrees Conferred Fiscal Year 2008 |   |
|------------------------------------|---|
| Term                               |   |
| Summer 2007                        | 3 |
| Fall 2007                          | 2 |
| Spring 2008                        | 2 |
| Racial/Ethnic Designation          |   |
| American Indian/Native Alaskan     |   |
| Black Non/Hispanic                 |   |
| Asian/Pacific Islander             |   |
| Hispanic                           |   |
| White Non-Hispanic                 | 7 |
| Unknown                            |   |
| Non-Resident Alien                 |   |
| Total                              | 7 |
| Gender                             |   |
| Male                               | 3 |
| Female                             | 4 |
| Type                               |   |
| MA                                 | 1 |
| MS                                 | 6 |
| Degree Option                      |   |
| Culminating Experience             |   |
| Comprehensive Exam                 | 5 |
| Thesis                             | 2 |
|                                    |   |