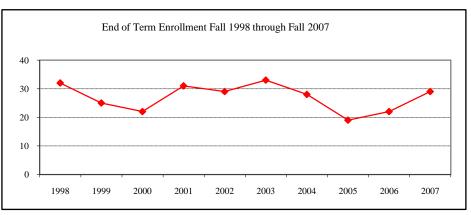

### **AGRIBUSINESS**

| New Fall 2007          |               |               |      |
|------------------------|---------------|---------------|------|
| Applications/Accept    | ances/Enrollr | nent          |      |
| Applications           |               |               | 11   |
| Accepted               |               |               | 9    |
| New Enrolled           |               |               | 5    |
| GPA Fall 2007 New      | Enrolled      | <u>N</u><br>5 | Avg. |
|                        |               | 5             | 3.30 |
| GRE Fall 2007 New      | Enrolled      | <u>N</u>      | Avg. |
| Verbal                 |               | 5             | 366  |
| Writing                |               | 5             | 3.90 |
| Quantitative           |               | 5             | 492  |
| TOEFL Fall 2007 N      | ew Enrolled   | <u>N</u>      | Avg. |
|                        |               |               |      |
| Enrollment End of Term | l             |               |      |
| Term                   |               |               |      |
| Summer 2007            | On-Campus     |               | 4    |
|                        | Off-Campu     | S             |      |
|                        | Total         |               | 4    |
| Fall 2007              | On-Campus     |               | 12   |
|                        | Off-Campu     | S             |      |
|                        | Total         |               | 12   |
| Spring 2008            | On-Campus     |               | 15   |
|                        | Off-Campu     | S             |      |
|                        | Total         |               | 15   |
| Racial/Ethnic Design   |               |               |      |
| American Indian        |               | an            |      |
| Black Non/Hispa        |               |               |      |
| Asian/Pacific Isla     | ander         |               |      |
| Hispanic               |               |               |      |
| White Non-Hispa        | anic          |               | 9    |
| Unknown                |               |               |      |
| Non-Resi               | ident Alien   |               | 3    |
| Total                  |               |               | 12   |
| Gender Fall 2007       |               |               |      |
| Male                   |               |               | 5    |
| Female                 |               |               | 7    |