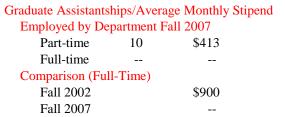

### Graduate Assistantships/Average Monthly Stipend Employed by Department Fall 2007

| Part-time       | 27       | \$423 |
|-----------------|----------|-------|
| Full-time       | 71       | \$857 |
| Comparison (Ful | ll-Time) |       |
| Fall 2002       |          | \$793 |
| Fall 2007       |          | \$857 |