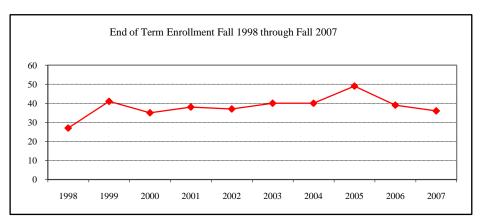

## Graduate Assistantships/Average Monthly Stipend Employed by Department Fall 2007 Part-time 3 \$517 Full-time 5 \$1,100 Comparison (Full-Time) Fall 2002 \$891 Fall 2007 \$1,100

| Ne | w Fall 2007               |             |          |             |  |
|----|---------------------------|-------------|----------|-------------|--|
|    | Applications/Accepta      | nces/Enroll | ment     |             |  |
|    | Applications              |             |          | 25          |  |
|    | Accepted                  |             |          | 19          |  |
|    | New Enrolled              |             |          | 17          |  |
|    | GPA Fall 2007 New I       | Enrolled    | <u>N</u> | Avg.        |  |
|    |                           |             | 17       | 3.63        |  |
|    | GRE Fall 2007 New I       | Enrolled    | <u>N</u> | Avg.        |  |
|    | Verbal                    |             | 17       | 416         |  |
|    | Writing                   |             | 17       | 4.35        |  |
|    | Quantitative              |             | 17       | 479         |  |
|    | TOEFL Fall 2007 Ne        | w Enrolled  | <u>N</u> | <u>Avg.</u> |  |
|    |                           |             |          |             |  |
| En | rollment End of Term      |             |          |             |  |
|    | Term                      |             |          |             |  |
|    | Summer 2007               | On-Campu    |          | 21          |  |
|    |                           | Off-Campu   |          |             |  |
|    | F 11 2005                 | Total       |          | 21          |  |
|    | Fall 2007                 | On-Campu    |          | 37          |  |
|    |                           | Off-Campu   |          |             |  |
|    | g : 2000                  | Total       |          | 37          |  |
|    | Spring 2008               | On-Campu    |          | 34          |  |
|    |                           | Off-Campu   |          |             |  |
|    | D : 1/Ed : D :            | Total       |          | 34          |  |
|    | Racial/Ethnic Designa     |             |          |             |  |
|    | American Indian/I         |             | kan      |             |  |
|    | Black Non/Hispar          |             |          | 1           |  |
|    | Asian/Pacific Isla        | naer        |          | _           |  |
|    | Hispanic                  |             |          | 33          |  |
|    | White Non-Hispa           | mc          |          | 33<br>1     |  |
|    | Unknown                   |             |          | 2           |  |
|    | Non-Resident Alie         | en          |          | 37          |  |
|    | Total<br>Gender Fall 2007 |             |          | 31          |  |
|    | Male                      |             |          | 1           |  |
|    | Maie<br>Female            |             |          | 36          |  |
|    | remate                    |             |          | 30          |  |