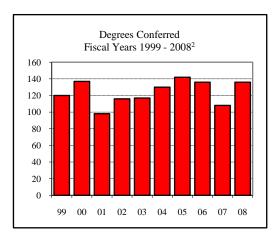

### Graduate Student & General Facts ~ Fall 2007

| <b>Graduate Student Information</b>   |               | Degrees Conferred in Fiscal Year 2008                |                 | Milner Library Holdings                       |                   |
|---------------------------------------|---------------|------------------------------------------------------|-----------------|-----------------------------------------------|-------------------|
| Graduate Student Enrollment           |               | Post Baccalaureate                                   | 8               | Volumes                                       | 1,632,215         |
| On-Campus                             | 2,474         | Masters                                              | Masters 663     |                                               | 25,514            |
| Off-Campus                            | 297           | Post Masters Certificates                            | 17              |                                               |                   |
| Total                                 | 2,771         | IBHE Approved Certificates                           | 9               | Research and Sponsored Program                | <u>ns (FY 07)</u> |
|                                       |               | Doctoral                                             | 56              | Proposals Awarded                             | 234               |
| Graduate Enrollment by Gender         |               | Total                                                | 753             | Funds Awarded                                 | \$18.1 million    |
| Male                                  | 948           | Non-IBHE Approved Cert. Awarded                      | 68              |                                               |                   |
| Female                                | 1,823         |                                                      |                 | Grounds, Buildings, and Facilitie             | <u>s</u>          |
|                                       |               | Graduate Assistantships                              |                 | Approximately 970 acres; 143 bu               | ildings.          |
| Enrollment by Racial/Ethnic Design    | <u>iation</u> | Within Academic Departments                          | 701             | The estimated replacement value               | of the            |
| American Indian/Native Alaskan        | 11            | Other Assistantships                                 | 171             | facilities is \$1.1 billion.                  |                   |
| Black/Non-Hispanic                    | 134           | Total                                                | 872             |                                               |                   |
| Asian/Pacific Islander                | 190           |                                                      |                 | Fall 07 Graduate Tuition & Fees               | Per Credit Hour   |
| Hispanic                              | 66            | General Facts                                        | Facts Resident  |                                               | \$250.91          |
| White/Non-Hispanic                    | 2,133         | All Living Alumni (Undergraduate & G                 | <u>raduate)</u> | Non-Resident                                  | \$460.91          |
| Not Reported 165                      |               | Illinois                                             | 110,643         |                                               |                   |
| Non-Resident Alien                    | 72            | Other U.S. States                                    | 42,283          | Fiscal Year 2007 Operating Expe               | <u>nditures</u>   |
|                                       |               | Foreign Countries                                    | 857             | University                                    | \$293.0 million   |
| Applications, Acceptances, & Enrol    | <del></del>   | Locations Unknown                                    | 15,163          |                                               |                   |
| Applications                          | 1,801         | Total                                                | 168,946         | University Accreditation Agencie              |                   |
| Acceptances                           | 1,081         |                                                      |                 | Illinois State University is accred           | ited by the       |
| New Enrollments                       | 638           | <u>University Employees</u>                          |                 | Higher Learning Commission of                 | the North         |
| Yield Rate (Accepted/Applied)         | 60.0%         | Departmental Faculty                                 | 1,136           | Central Association of Colleges a             | nd Schools.       |
| Show Rate                             | 59.0%         | Non-Departmental Faculty                             | 22              | All teacher preparation programs              | are accredited    |
|                                       |               | Library                                              | 29              | by the National Council for Accre             | editation of      |
| New Graduate Student Profile          |               | Lab School                                           | 100             | Teacher Education and are certifi             | ed by the         |
| Mean Master's Entering GPA            | 3.52          | Managerial/Administrative                            | 66              | Illinois State Board of Education             | A number of       |
| Mean Doctoral Entering GPA            | 3.74          | Professional                                         | 641             | programs hold discipline-based accreditation. |                   |
|                                       |               | Civil Service 1,413 The University holds institution |                 |                                               |                   |
| Student Financial Aid                 |               | Total                                                | 3,407           | in the American Council of Educ               |                   |
| Graduate students received \$539,32   | 9 in          |                                                      |                 | American Association of College               |                   |
| tuition waiver stipends for Fiscal Ye | ear 2007.     | Percent of Faculty who are Graduate Fa               | <u>culty</u>    | Education, and the Council of Gr              |                   |
|                                       |               |                                                      | 54.8%           | Schools of the United States.                 | uddutt            |
|                                       |               |                                                      |                 | schools of the Office States.                 |                   |

<sup>2</sup> FY 02-06 and 08 include Environmental Health & Science

Fall 2000-04 include Environmental Health & Science