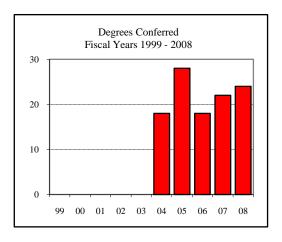

| Degrees Conferred Fiscal Year 2008 |     |
|------------------------------------|-----|
| Term                               |     |
| Summer 2007                        | 28  |
| Fall 2007                          | 42  |
| Spring 2008                        | 66  |
| Racial/Ethnic Designation          |     |
| American Indian/Native Alaskan     |     |
| Black Non/Hispanic                 | 10  |
| Asian/Pacific Islander             | 7   |
| Hispanic                           | 1   |
| White Non-Hispanic                 | 89  |
| Unknown                            | 1   |
| Non-Resident Alien                 | 28  |
| Total                              | 136 |
| Gender                             |     |
| Male                               | 66  |
| Female                             | 70  |
| Type                               |     |
| MA                                 | 1   |
| MS                                 | 135 |
| Degree Option                      |     |
| Culminating Experience             | 80  |
| Comprehensive Exam                 | 34  |
| Thesis                             | 22  |
|                                    |     |