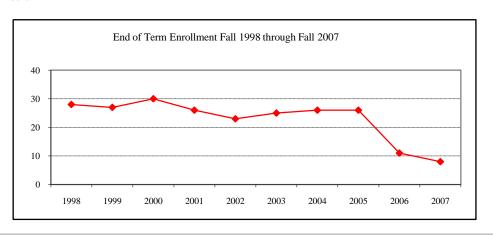

<sup>2</sup> FY 02-06 and 08 include Environmental Health & Science

Fall 2000-04 include Environmental Health & Science

### **AGRIBUSINESS**

| New Fall 2007          |               |               |      |
|------------------------|---------------|---------------|------|
| Applications/Accept    | ances/Enrollr | nent          |      |
| Applications           |               |               | 11   |
| Accepted               |               |               | 9    |
| New Enrolled           |               |               | 5    |
| GPA Fall 2007 New      | Enrolled      | <u>N</u><br>5 | Avg. |
|                        |               | 5             | 3.30 |
| GRE Fall 2007 New      | Enrolled      | <u>N</u>      | Avg. |
| Verbal                 |               | 5             | 366  |
| Writing                |               | 5             | 3.90 |
| Quantitative           |               | 5             | 492  |
| TOEFL Fall 2007 N      | ew Enrolled   | <u>N</u>      | Avg. |
|                        |               |               |      |
| Enrollment End of Term | l             |               |      |
| Term                   |               |               |      |
| Summer 2007            | On-Campus     |               | 4    |
|                        | Off-Campu     | S             |      |
|                        | Total         |               | 4    |
| Fall 2007              | On-Campus     |               | 12   |
|                        | Off-Campu     | S             |      |
|                        | Total         |               | 12   |
| Spring 2008            | On-Campus     |               | 15   |
|                        | Off-Campu     | S             |      |
|                        | Total         |               | 15   |
| Racial/Ethnic Design   |               |               |      |
| American Indian        |               | an            |      |
| Black Non/Hispa        |               |               |      |
| Asian/Pacific Isla     | ander         |               |      |
| Hispanic               |               |               |      |
| White Non-Hispa        | anic          |               | 9    |
| Unknown                |               |               |      |
| Non-Resi               | ident Alien   |               | 3    |
| Total                  |               |               | 12   |
| Gender Fall 2007       |               |               |      |
| Male                   |               |               | 5    |
| Female                 |               |               | 7    |

| D G 6 15 11 11 2000                |   |
|------------------------------------|---|
| Degrees Conferred Fiscal Year 2008 |   |
| Term                               |   |
| Summer 2007                        | 1 |
| Fall 2007                          |   |
| Spring 2008                        | 4 |
| Racial/Ethnic Designation          |   |
| American Indian/Native Alaskan     |   |
| Black Non/Hispanic                 |   |
| Asian/Pacific Islander             |   |
| Hispanic                           |   |
| White Non-Hispanic                 | 4 |
| Unknown                            |   |
| Non-Resident Alien                 | 1 |
| Total                              | 5 |
| Gender                             |   |
| Male                               | 2 |
| Female                             | 3 |
| Type                               |   |
| MS                                 | 5 |
| Degree Option                      |   |
| Culminating Experience             |   |
| Comprehensive Exam                 | 1 |
| Thesis                             | 4 |
| 110010                             |   |
|                                    |   |