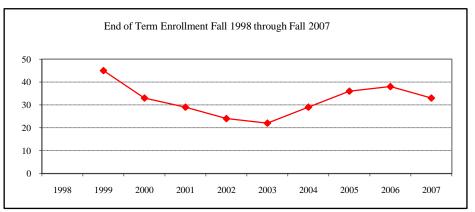

### COLLEGE TOTAL

| New Fall 2007          |              |          |             |
|------------------------|--------------|----------|-------------|
| Applications/Acceptar  | nces/Enrolli | nent     |             |
| Applications           |              |          | 269         |
| Accepted               |              |          | 185         |
| New Enrolled           |              |          | 99          |
| GPA Fall 2007 New I    | Enrolled     | <u>N</u> | Avg.        |
|                        |              | 97       | 3.46        |
| GRE Fall 2007 New I    | Enrolled     | <u>N</u> | Avg.        |
| Verbal                 |              | >75      | 431         |
| Writing                |              | >75      | 4.02        |
| Quantitative           |              | >75      | 598         |
| TOEFL Fall 2007 Nev    | w Enrolled   | <u>N</u> | <u>Avg.</u> |
|                        |              | >25      | 521         |
| Enrollment End of Term |              |          |             |
| Term                   |              |          |             |
| Summer 2007            | On-Campu     |          | 138         |
|                        | Off-Campu    |          | 6           |
|                        | Total        |          | 144         |
| Fall 2007              | On-Campu     |          | 316         |
|                        | Off-Campu    |          |             |
|                        | Total        |          | 316         |
| Spring 2008            | On-Campu     |          | 294         |
|                        | Off-Campu    |          |             |
|                        | Total        |          | 294         |
| Racial/Ethnic Designa  |              |          |             |
| American Indian/       |              | can      | 1           |
| Black Non/Hispan       |              |          | 9           |
| Asian/Pacific Islan    | nder         |          | 13          |
| Hispanic               |              |          | 4           |
| White Non-Hispan       | nic          |          | 190         |
| Unknown                |              |          | 4           |
| Non-Resident Alie      | en           |          | 95          |
| Total                  |              |          | 316         |
| Gender Fall 2007       |              |          |             |
| Male                   |              |          | 166         |
| Female                 |              |          | 150         |