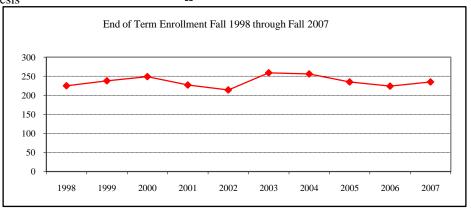

### COLLEGE TOTAL

| New Fall 2007          |              |          |             |
|------------------------|--------------|----------|-------------|
| Applications/Acceptar  | nces/Enrolli | nent     |             |
| Applications           |              |          | 269         |
| Accepted               |              |          | 185         |
| New Enrolled           |              |          | 99          |
| GPA Fall 2007 New I    | Enrolled     | <u>N</u> | Avg.        |
|                        |              | 97       | 3.46        |
| GRE Fall 2007 New I    | Enrolled     | <u>N</u> | Avg.        |
| Verbal                 |              | >75      | 431         |
| Writing                |              | >75      | 4.02        |
| Quantitative           |              | >75      | 598         |
| TOEFL Fall 2007 Nev    | w Enrolled   | <u>N</u> | <u>Avg.</u> |
|                        |              | >25      | 521         |
| Enrollment End of Term |              |          |             |
| Term                   |              |          |             |
| Summer 2007            | On-Campu     |          | 138         |
|                        | Off-Campu    |          | 6           |
|                        | Total        |          | 144         |
| Fall 2007              | On-Campu     |          | 316         |
|                        | Off-Campu    |          |             |
|                        | Total        |          | 316         |
| Spring 2008            | On-Campu     |          | 294         |
|                        | Off-Campu    |          |             |
|                        | Total        |          | 294         |
| Racial/Ethnic Designa  |              |          |             |
| American Indian/       |              | can      | 1           |
| Black Non/Hispan       |              |          | 9           |
| Asian/Pacific Islan    | nder         |          | 13          |
| Hispanic               |              |          | 4           |
| White Non-Hispan       | nic          |          | 190         |
| Unknown                |              |          | 4           |
| Non-Resident Alie      | en           |          | 95          |
| Total                  |              |          | 316         |
| Gender Fall 2007       |              |          |             |
| Male                   |              |          | 166         |
| Female                 |              |          | 150         |