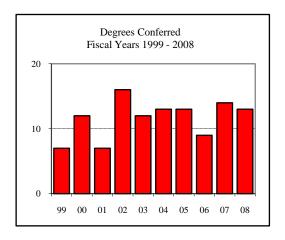

| Degrees Conferred Fiscal Year 2008 |    |
|------------------------------------|----|
| Term                               |    |
| Summer 2007                        | 9  |
| Fall 2007                          | 7  |
| Spring 2008                        | 11 |
| Racial/Ethnic Designation          |    |
| American Indian/Native Alaskan     |    |
| Black Non/Hispanic                 | 7  |
| Asian/Pacific Islander             | 1  |
| Hispanic                           |    |
| White Non-Hispanic                 | 12 |
| Unknown                            | 1  |
| Non-Resident Alien                 | 6  |
| Total                              | 27 |
| Gender                             |    |
| Male                               | 19 |
| Female                             | 8  |
| Туре                               |    |
| MS                                 | 27 |
| Degree Option                      |    |
| Culminating Experience             |    |
| Comprehensive Exam                 | 26 |
| Thesis                             | 1  |
|                                    |    |