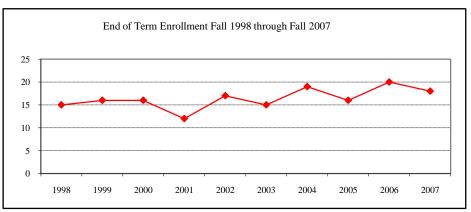

## Graduate Assistantships/Average Monthly Stipend Employed by Department Fall 2007 Part-time 3 \$517 Full-time 5 \$1,100 Comparison (Full-Time) Fall 2002 \$891 Fall 2007 \$1,100

| Ne | w Fall 2007               |             |          |             |  |
|----|---------------------------|-------------|----------|-------------|--|
|    | Applications/Accepta      | nces/Enroll | ment     |             |  |
|    | Applications              |             |          | 25          |  |
|    | Accepted                  |             |          | 19          |  |
|    | New Enrolled              |             |          | 17          |  |
|    | GPA Fall 2007 New I       | Enrolled    | <u>N</u> | Avg.        |  |
|    |                           |             | 17       | 3.63        |  |
|    | GRE Fall 2007 New I       | Enrolled    | <u>N</u> | Avg.        |  |
|    | Verbal                    |             | 17       | 416         |  |
|    | Writing                   |             | 17       | 4.35        |  |
|    | Quantitative              |             | 17       | 479         |  |
|    | TOEFL Fall 2007 Ne        | w Enrolled  | <u>N</u> | <u>Avg.</u> |  |
|    |                           |             |          |             |  |
| En | rollment End of Term      |             |          |             |  |
|    | Term                      |             |          |             |  |
|    | Summer 2007               | On-Campu    |          | 21          |  |
|    |                           | Off-Campu   |          |             |  |
|    | F 11 2005                 | Total       |          | 21          |  |
|    | Fall 2007                 | On-Campu    |          | 37          |  |
|    |                           | Off-Campu   |          |             |  |
|    | g : 2000                  | Total       |          | 37          |  |
|    | Spring 2008               | On-Campu    |          | 34          |  |
|    |                           | Off-Campu   |          |             |  |
|    | D : 1/Ed : D :            | Total       |          | 34          |  |
|    | Racial/Ethnic Designa     |             |          |             |  |
|    | American Indian/I         |             | kan      |             |  |
|    | Black Non/Hispar          |             |          | 1           |  |
|    | Asian/Pacific Isla        | naer        |          | _           |  |
|    | Hispanic                  |             |          | 33          |  |
|    | White Non-Hispa           | mc          |          | 33<br>1     |  |
|    | Unknown                   |             |          | 2           |  |
|    | Non-Resident Alie         | en          |          | 37          |  |
|    | Total<br>Gender Fall 2007 |             |          | 31          |  |
|    | Male                      |             |          | 1           |  |
|    | Maie<br>Female            |             |          | 36          |  |
|    | remate                    |             |          | 30          |  |