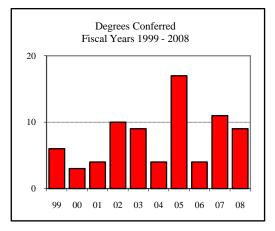

| Degrees Conferred Fiscal Year 2008 |     |
|------------------------------------|-----|
| Term                               |     |
| Summer 2007                        | 28  |
| Fall 2007                          | 42  |
| Spring 2008                        | 66  |
| Racial/Ethnic Designation          |     |
| American Indian/Native Alaskan     |     |
| Black Non/Hispanic                 | 10  |
| Asian/Pacific Islander             | 7   |
| Hispanic                           | 1   |
| White Non-Hispanic                 | 89  |
| Unknown                            | 1   |
| Non-Resident Alien                 | 28  |
| Total                              | 136 |
| Gender                             |     |
| Male                               | 66  |
| Female                             | 70  |
| Type                               |     |
| MA                                 | 1   |
| MS                                 | 135 |
| Degree Option                      |     |
| Culminating Experience             | 80  |
| Comprehensive Exam                 | 34  |
| Thesis                             | 22  |
|                                    |     |