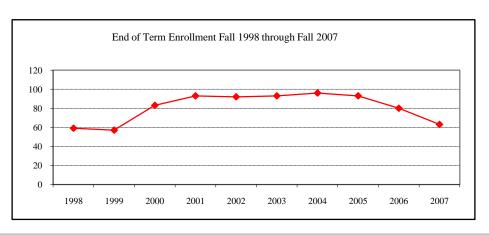

### **AGRIBUSINESS**

| New Fall 2007          |               |               |      |
|------------------------|---------------|---------------|------|
| Applications/Accept    | ances/Enrollr | nent          |      |
| Applications           |               |               | 11   |
| Accepted               |               |               | 9    |
| New Enrolled           |               |               | 5    |
| GPA Fall 2007 New      | Enrolled      | <u>N</u><br>5 | Avg. |
|                        |               | 5             | 3.30 |
| GRE Fall 2007 New      | Enrolled      | <u>N</u>      | Avg. |
| Verbal                 |               | 5             | 366  |
| Writing                |               | 5             | 3.90 |
| Quantitative           |               | 5             | 492  |
| TOEFL Fall 2007 N      | ew Enrolled   | <u>N</u>      | Avg. |
|                        |               |               |      |
| Enrollment End of Term | l             |               |      |
| Term                   |               |               |      |
| Summer 2007            | On-Campus     |               | 4    |
|                        | Off-Campu     | S             |      |
|                        | Total         |               | 4    |
| Fall 2007              | On-Campus     |               | 12   |
|                        | Off-Campu     | S             |      |
|                        | Total         |               | 12   |
| Spring 2008            | On-Campus     |               | 15   |
|                        | Off-Campu     | S             |      |
|                        | Total         |               | 15   |
| Racial/Ethnic Design   |               |               |      |
| American Indian        |               | an            |      |
| Black Non/Hispa        |               |               |      |
| Asian/Pacific Isla     | ander         |               |      |
| Hispanic               |               |               |      |
| White Non-Hispa        | anic          |               | 9    |
| Unknown                |               |               |      |
| Non-Resi               | ident Alien   |               | 3    |
| Total                  |               |               | 12   |
| Gender Fall 2007       |               |               |      |
| Male                   |               |               | 5    |
| Female                 |               |               | 7    |

## Graduate Assistantships/Average Monthly Stipend Employed by Department Fall 2007 Part-time 3 \$517 Full-time 5 \$1,100 Comparison (Full-Time) Fall 2002 \$891 Fall 2007 \$1,100

| Ne | w Fall 2007               |             |          |             |  |
|----|---------------------------|-------------|----------|-------------|--|
|    | Applications/Accepta      | nces/Enroll | ment     |             |  |
|    | Applications              |             |          | 25          |  |
|    | Accepted                  |             |          | 19          |  |
|    | New Enrolled              |             |          | 17          |  |
|    | GPA Fall 2007 New I       | Enrolled    | <u>N</u> | Avg.        |  |
|    |                           |             | 17       | 3.63        |  |
|    | GRE Fall 2007 New I       | Enrolled    | <u>N</u> | Avg.        |  |
|    | Verbal                    |             | 17       | 416         |  |
|    | Writing                   |             | 17       | 4.35        |  |
|    | Quantitative              |             | 17       | 479         |  |
|    | TOEFL Fall 2007 Ne        | w Enrolled  | <u>N</u> | <u>Avg.</u> |  |
|    |                           |             |          |             |  |
| En | rollment End of Term      |             |          |             |  |
|    | Term                      |             |          |             |  |
|    | Summer 2007               | On-Campu    |          | 21          |  |
|    |                           | Off-Campu   |          |             |  |
|    | F 11 2005                 | Total       |          | 21          |  |
|    | Fall 2007                 | On-Campu    |          | 37          |  |
|    |                           | Off-Campu   |          |             |  |
|    | g : 2000                  | Total       |          | 37          |  |
|    | Spring 2008               | On-Campu    |          | 34          |  |
|    |                           | Off-Campu   |          |             |  |
|    | D : 1/Ed : D :            | Total       |          | 34          |  |
|    | Racial/Ethnic Designa     |             |          |             |  |
|    | American Indian/I         |             | kan      |             |  |
|    | Black Non/Hispar          |             |          | 1           |  |
|    | Asian/Pacific Isla        | naer        |          | _           |  |
|    | Hispanic                  |             |          | 33          |  |
|    | White Non-Hispa           | mc          |          | 33<br>1     |  |
|    | Unknown                   |             |          | 2           |  |
|    | Non-Resident Alie         | en          |          | 37          |  |
|    | Total<br>Gender Fall 2007 |             |          | 31          |  |
|    | Male                      |             |          | 1           |  |
|    | Maie<br>Female            |             |          | 36          |  |
|    | remate                    |             |          | 30          |  |

### **TECHNOLOGY**

| New Fall 2007          |                   |      |
|------------------------|-------------------|------|
| Applications/Accept    | tances/Enrollment |      |
| Applications           |                   | 24   |
| Accepted               |                   | 22   |
| New Enrolled           |                   | 12   |
| GPA Fall 2007 New      | Enrolled N        | Avg. |
|                        | 12                | 3.43 |
| GRE Fall 2007 New      | Enrolled N        | Avg. |
| Verbal                 | Less than 4       | 390  |
| Writing                | Less than 4       | 3.00 |
| Quantitative           | Less than 4       | 610  |
| TOEFL Fall 2007 N      | lew Enrolled N    | Avg. |
|                        | Less than 4       | N/A  |
| Enrollment End of Tern | n                 |      |
| Term                   |                   |      |
| Summer 2007            | On-Campus         | 27   |
|                        | Off-Campus        | 4    |
|                        | Total             | 31   |
| Fall 2007              | On-Campus         | 57   |
|                        | Off-Campus        |      |
|                        | Total             | 57   |
| Spring 2008            | On-Campus         | 49   |
|                        | Off-Campus        |      |
|                        | Total             | 49   |
| Racial/Ethnic Desig    |                   |      |
| American Indiar        | n/Native Alaskan  |      |
| Black Non/Hisp         |                   | 5    |
| Asian/Pacific Isl      | lander            | 3    |
| Hispanic               |                   |      |
| White Non-Hisp         | oanic             | 31   |
| Unknown                |                   | 1    |
| Non-Resident A         | lien              | 17   |
| Total                  |                   | 57   |
| Gender Fall 2007       |                   |      |
| Male                   |                   | 39   |
| Female                 |                   | 18   |

### KINESIOLOGY & RECREATION

| New Fall 2007          |                    |          |             |
|------------------------|--------------------|----------|-------------|
| Applications/Accept    | tances/Enroll      | ment     | 7.4         |
| Applications           |                    |          | 74          |
| Accepted               |                    |          | 38          |
| New Enrolled           | E 11 1             | N.T.     | 22          |
| GPA Fall 2007 New      | Enrolled           | <u>N</u> | Avg.        |
| CDE E-11 2007 N.       | P 11 1             | 22       | 3.39        |
| GRE Fall 2007 New      | Enrolled           | <u>N</u> | Avg.        |
| Verbal                 |                    | 22       | 446         |
| Writing                |                    | 22       | 4.43        |
| Quantitative           |                    | 22       | 566         |
| TOEFL Fall 2007 N      | ew Enrolled        | <u>N</u> | <u>Avg.</u> |
| Enrollment End of Tern |                    |          |             |
| Term                   | 1                  |          |             |
| Summer 2007            | O C                |          | 22          |
| Summer 2007            |                    |          | 23          |
|                        | Off-Campa<br>Total |          | 23          |
| Eall 2007              |                    |          |             |
| Fall 2007              | On-Campu           |          | 85          |
|                        | Off-Campa<br>Total |          | <br>85      |
| 0                      |                    |          |             |
| Spring 2008            | On-Campu           |          | 80          |
|                        | Off-Campi          |          |             |
| Destal/Eduction Desta  | Total              |          | 80          |
| Racial/Ethnic Desig    |                    |          | 1           |
| American Indian        |                    | kan      | 1           |
| Black Non/Hispanic     |                    |          | 3<br>2      |
| Asian/Pacific Isl      | ander              |          |             |
| Hispanic               |                    |          | 3           |
| _                      | White Non-Hispanic |          | 70          |
| Unknown                |                    |          |             |
| Non-Resident Alien     |                    | 6        |             |
| Total                  |                    | 85       |             |
| Gender Fall 2007       |                    |          | 4.5         |
| 1,1010                 | Male               |          | 45          |
| Female                 |                    |          | 40          |

### **INFORMATION SYSTEMS**

| New Fall 2007          |              |          |      |
|------------------------|--------------|----------|------|
| Applications/Accepta   | ances/Enroll | ment     |      |
| Applications           |              |          | 115  |
| Accepted               |              |          | 84   |
| New Enrolled           |              |          | 33   |
| GPA Fall 2007 New      | Enrolled     | <u>N</u> | Avg. |
|                        |              | 31       | 3.39 |
| GRE Fall 2007 New      | Enrolled     | <u>N</u> | Avg. |
| Verbal                 |              | 31       | 439  |
| Writing                |              | 31       | 3.60 |
| Quantitative           |              | 31       | 698  |
| TOEFL Fall 2007 No     | w Enrolled   | <u>N</u> | Avg. |
|                        |              | 26       | 516  |
| Enrollment End of Term |              |          |      |
| Term                   |              |          |      |
| Summer 2007 On-Campus  |              | 45       |      |
|                        | Off-Campus   |          | 2    |
|                        | Tota         | l        | 47   |
| Fall 2007              | On-Campu     |          | 89   |
|                        | Off-Campi    |          |      |
|                        | Tota         | l        | 89   |
| Spring 2008            | On-Campu     |          | 81   |
|                        | Off-Campus   |          |      |
|                        | Tota         |          | 81   |
| Racial/Ethnic Design   |              |          |      |
| American Indian/       |              | kan      |      |
| Black Non/Hispanic     |              |          |      |
| Asian/Pacific Islander |              | 7        |      |
| Hispanic               |              |          |      |
| White Non-Hispanic     |              | 15       |      |
| Unknown                |              |          |      |
| Non-Resident Alien     |              | 67       |      |
| Total                  |              | 89       |      |
| Gender Fall 2007       |              |          |      |
| Male                   |              | 63       |      |
| Female                 | Female       |          | 26   |

### CRIMINAL JUSTICE SCIENCES

| New Fall 2007          |                     |          |             |
|------------------------|---------------------|----------|-------------|
| Applications/Accept    | ances/Enroll        | ment     | 20          |
| Applications           |                     |          | 20          |
| Accepted               |                     |          | 13          |
| New Enrolled           |                     |          | 10          |
| GPA Fall 2007 New      | Enrolled            | <u>N</u> | Avg.        |
|                        |                     | 10       | 3.69        |
| GRE Fall 2007 New      | Enrolled            | <u>N</u> | <u>Avg.</u> |
| Verbal                 |                     |          |             |
| Writing                |                     |          |             |
| Quantitative           |                     |          |             |
| TOEFL Fall 2007 No     | ew Enrolled         | <u>N</u> | <u>Avg.</u> |
|                        |                     |          |             |
| Enrollment End of Term |                     |          |             |
| Term                   |                     |          |             |
| Summer 2007            |                     |          | 18          |
|                        | Off-Campi           |          |             |
|                        | Total               |          | 18          |
| Fall 2007              | Fall 2007 On-Campus |          | 36          |
|                        | Off-Campi           |          |             |
|                        | Total               |          | 36          |
| Spring 2008            | On-Campu            | IS       | 35          |
|                        | Off-Campi           |          |             |
|                        | Total               |          | 35          |
| Racial/Ethnic Design   |                     |          |             |
| American Indian        | Native Alas         | kan      |             |
| Black Non/Hispa        | Black Non/Hispanic  |          | 1           |
| Asian/Pacific Isla     | ander               |          |             |
| Hispanic               |                     |          | 1           |
| White Non-Hispanic     |                     | 32       |             |
| Unknown                |                     | 2        |             |
| Non-Resident Alien     |                     |          |             |
| Total                  |                     | 36       |             |
| Gender Fall 2007       |                     |          |             |
| Male                   |                     |          | 13          |
| Female                 |                     |          | 23          |