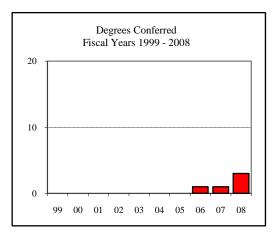

| Degrees Conferred Fiscal Year 2008 |     |
|------------------------------------|-----|
| Term                               |     |
| Summer 2007                        | 28  |
| Fall 2007                          | 42  |
| Spring 2008                        | 66  |
| Racial/Ethnic Designation          |     |
| American Indian/Native Alaskan     |     |
| Black Non/Hispanic                 | 10  |
| Asian/Pacific Islander             | 7   |
| Hispanic                           | 1   |
| White Non-Hispanic                 | 89  |
| Unknown                            | 1   |
| Non-Resident Alien                 | 28  |
| Total                              | 136 |
| Gender                             |     |
| Male                               | 66  |
| Female                             | 70  |
| Type                               |     |
| MA                                 | 1   |
| MS                                 | 135 |
| Degree Option                      |     |
| Culminating Experience             | 80  |
| Comprehensive Exam                 | 34  |
| Thesis                             | 22  |
|                                    |     |