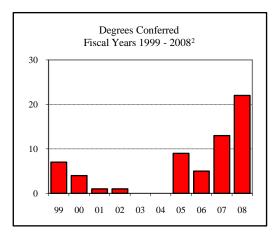

| Degrees Conferred Fiscal Year 2008 |     |
|------------------------------------|-----|
| Term                               |     |
| Summer 2007                        | 28  |
| Fall 2007                          | 42  |
| Spring 2008                        | 66  |
| Racial/Ethnic Designation          |     |
| American Indian/Native Alaskan     |     |
| Black Non/Hispanic                 | 10  |
| Asian/Pacific Islander             | 7   |
| Hispanic                           | 1   |
| White Non-Hispanic                 | 89  |
| Unknown                            | 1   |
| Non-Resident Alien                 | 28  |
| Total                              | 136 |
| Gender                             |     |
| Male                               | 66  |
| Female                             | 70  |
| Type                               |     |
| MA                                 | 1   |
| MS                                 | 135 |
| Degree Option                      |     |
| Culminating Experience             | 80  |
| Comprehensive Exam                 | 34  |
| Thesis                             | 22  |
|                                    |     |

<sup>2</sup> FY 02-06 and 08 include Environmental Health & Science

Fall 2000-04 include Environmental Health & Science