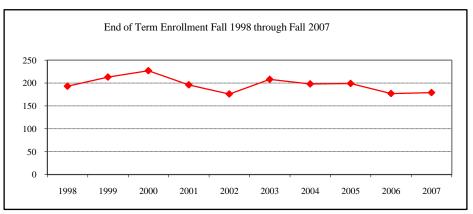

|    |
| Asian/Pacific Islander             | 3  |
| Hispanic                           |    |
| White Non-Hispanic                 | 32 |
| Unknown                            | 2  |
| Non-Resident Alien                 | 13 |
| Total                              | 50 |
| Gender                             |    |
| Male                               | 29 |
| Female                             | 21 |
| Type                               |    |
| MBA                                | 50 |
| Degree Option                      |    |
| Culminating Experience             | 47 |
| Comprehensive Exam                 | 3  |
| Thesis                             |    |
|                                    |    |
|                                    |    |



99 00 01 02 03 04 05 06 07 08





### COLLEGE TOTAL

| New Fall 2007          |                    |          |      |
|------------------------|--------------------|----------|------|
| Applications/Accepta   | nces/Enroll        | ment     |      |
| Applications           |                    | 67       |      |
| Accepted               |                    |          | 63   |
| New Enrolled           |                    |          | 42   |
| GPA Fall 2007 New 1    | Enrolled           | <u>N</u> | Avg. |
|                        |                    | 41       | 3.49 |
| GRE Fall 2007 New 1    | Enrolled           | <u>N</u> | Avg. |
| Verbal                 |                    | 14       | 382  |
| Writing                |                    | 14       | 4.00 |
| Quantitative           |                    | 14