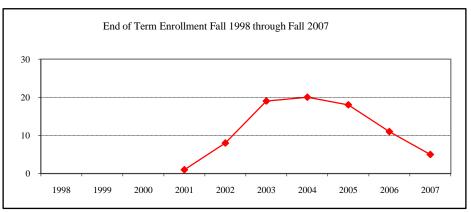

## Graduate Assistantships/Average Monthly Stipend Employed by Department Fall 2007 Part-time 3 \$517 Full-time 5 \$1,100 Comparison (Full-Time) Fall 2002 \$891 Fall 2007 \$1,100

| Ne | w Fall 2007               |             |          |             |  |
|----|---------------------------|-------------|----------|-------------|--|
|    | Applications/Accepta      | nces/Enroll | ment     |             |  |
|    | Applications              |             |          | 25          |  |
|    | Accepted                  |             |          | 19          |  |
|    | New Enrolled              |             |          | 17          |  |
|    | GPA Fall 2007 New I       | Enrolled    | <u>N</u> | Avg.        |  |
|    |                           |             | 17       | 3.63        |  |
|    | GRE Fall 2007 New I       | Enrolled    | <u>N</u> | Avg.        |  |
|    | Verbal                    |             | 17       | 416         |  |
|    | Writing                   |             | 17       | 4.35        |  |
|    | Quantitative              |             | 17       | 479         |  |
|    | TOEFL Fall 2007 Ne        | w Enrolled  | <u>N</u> | <u>Avg.</u> |  |
|    |                           |             |          |             |  |
| En | rollment End of Term      |             |          |             |  |
|    | Term                      |             |          |             |  |
|    | Summer 2007               | On-Campu    |          | 21          |  |
|    |                           | Off-Campu   |          |             |  |
|    | F 11 2005                 | Total       |          | 21          |  |
|    | Fall 2007                 | On-Campu    |          | 37          |  |
|    |                           | Off-Campu   |          |             |  |
|    | g : 2000                  | Total       |          | 37          |  |
|    | Spring 2008               | On-Campu    |          | 34          |  |
|    |                           | Off-Campu   |          |             |  |
|    | D : 1/Ed : D :            | Total       |          | 34          |  |
|    | Racial/Ethnic Designa     |             |          |             |  |
|    | American Indian/I         |             | kan      |             |  |
|    | Black Non/Hispar          |             |          | 1           |  |
|    | Asian/Pacific Isla        | naer        |          | _           |  |
|    | Hispanic                  |             |          | 33          |  |
|    | White Non-Hispa           | mc          |          | 33<br>1     |  |
|    | Unknown                   |             |          | 2           |  |
|    | Non-Resident Alie         | en          |          | 37          |  |
|    | Total<br>Gender Fall 2007 |             |          | 31          |  |
|    | Male                      |             |          | 1           |  |
|    | Maie<br>Female            |             |          | 36          |  |
|    | remate                    |             |          | 30          |  |