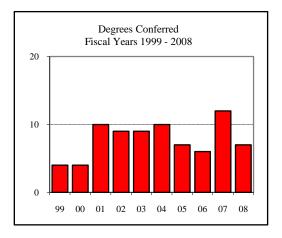

| D G 6 15 11 11 2000                |   |
|------------------------------------|---|
| Degrees Conferred Fiscal Year 2008 |   |
| Term                               |   |
| Summer 2007                        | 1 |
| Fall 2007                          |   |
| Spring 2008                        | 4 |
| Racial/Ethnic Designation          |   |
| American Indian/Native Alaskan     |   |
| Black Non/Hispanic                 |   |
| Asian/Pacific Islander             |   |
| Hispanic                           |   |
| White Non-Hispanic                 | 4 |
| Unknown                            |   |
| Non-Resident Alien                 | 1 |
| Total                              | 5 |
| Gender                             |   |
| Male                               | 2 |
| Female                             | 3 |
| Type                               |   |
| MS                                 | 5 |
| Degree Option                      |   |
| Culminating Experience             |   |
| Comprehensive Exam                 | 1 |
| Thesis                             | 4 |
| 110010                             |   |
|                                    |   |