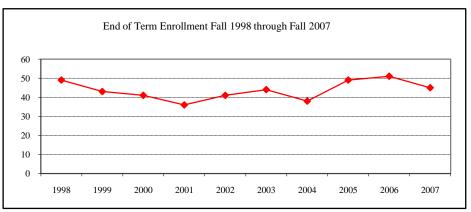

### COLLEGE TOTAL

| New Fall 2007          |              |          |             |
|------------------------|--------------|----------|-------------|
| Applications/Acceptar  | nces/Enrolli | nent     |             |
| Applications           |              |          | 269         |
| Accepted               |              |          | 185         |
| New Enrolled           |              |          | 99          |
| GPA Fall 2007 New I    | Enrolled     | <u>N</u> | Avg.        |
|                        |              | 97       | 3.46        |
| GRE Fall 2007 New I    | Enrolled     | <u>N</u> | Avg.        |
| Verbal                 |              | >75      | 431         |
| Writing                |              | >75      | 4.02        |
| Quantitative           |              | >75      | 598         |
| TOEFL Fall 2007 Nev    | w Enrolled   | <u>N</u> | <u>Avg.</u> |
|                        |              | >25      | 521         |
| Enrollment End of Term |              |          |             |
| Term                   |              |          |             |
| Summer 2007            | On-Campu     |          | 138         |
|                        | Off-Campu    |          | 6           |
|                        | Total        |          | 144         |
| Fall 2007              | On-Campu     |          | 316         |
|                        | Off-Campu    |          |             |
|                        | Total        |          | 316         |
| Spring 2008            | On-Campu     |          | 294         |
|                        | Off-Campu    |          |             |
|                        | Total        |          | 294         |
| Racial/Ethnic Designa  |              |          |             |
| American Indian/       |              | can      | 1           |
| Black Non/Hispan       |              |          | 9           |
| Asian/Pacific Islan    | nder         |          | 13          |
| Hispanic               |              |          | 4           |
| White Non-Hispan       | nic          |          | 190         |
| Unknown                |              |          | 4           |
| Non-Resident Alie      | en           |          | 95          |
| Total                  |              |          | 316         |
| Gender Fall 2007       |              |          |             |
| Male                   |              |          | 166         |
| Female                 |              |          | 150         |