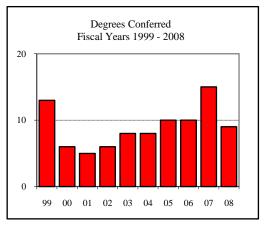

| Degrees Conferred Fiscal Year 2008 |    |
|------------------------------------|----|
| Term                               |    |
| Summer 2007                        | 9  |
| Fall 2007                          | 7  |
| Spring 2008                        | 11 |
| Racial/Ethnic Designation          |    |
| American Indian/Native Alaskan     |    |
| Black Non/Hispanic                 | 7  |
| Asian/Pacific Islander             | 1  |
| Hispanic                           |    |
| White Non-Hispanic                 | 12 |
| Unknown                            | 1  |
| Non-Resident Alien                 | 6  |
| Total                              | 27 |
| Gender                             |    |
| Male                               | 19 |
| Female                             | 8  |
| Туре                               |    |
| MS                                 | 27 |
| Degree Option                      |    |
| Culminating Experience             |    |
| Comprehensive Exam                 | 26 |
| Thesis                             | 1  |
|                                    |    |