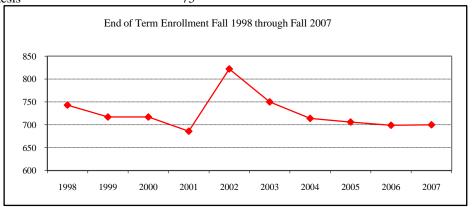

| 9   |
| Non-Resident Alien                 | 29  |
| Total                              | 199 |
| Gender                             |     |
| Male                               | 79  |
| Female                             | 120 |
| Type                               |     |
| MA                                 | 36  |
| MS                                 | 143 |
| MSW                                | 20  |
| Degree Option                      |     |
| Culminating Experience             | 89  |
| Comprehensive Exam                 | 35  |
| Thesis                             | 75  |

### Graduate Assistantships/Average Monthly Stipend Employed by Department Fall 2007 Part-time 91 \$490 Full-time 206 \$1,023 Comparison (Full-Time) Fall 2002 \$832

Fall 2007







### **BIOLOGICAL SCIENCES**

\$400

\$1,456

| New Fall 2007                       |                    |              |          |      |
|-------------------------------------|--------------------|--------------|----------|------|
| Ap                                  | plications/Accepta | nces/Enrolln | nent     |      |
| Applications                        |                    |              |          | 127  |
|                                     | Accepted           |              |          | 8    |
|                                     | New Enrolled       |              |          | 5    |
| GF                                  | A Fall 2007 New l  | Enrolled     | <u>N</u> | Avg. |
|                                     |                    |              | 5        | 3.71 |