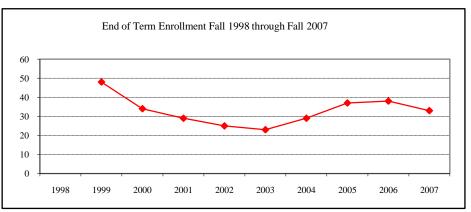

### FAMILY AND CONSUMER SCIENCE

Graduate Assistantships/Average Monthly Stipend Employed by Department Fall 2007

| 1 - 5 5       | - P        |       |  |
|---------------|------------|-------|--|
| Part-time     | 13         | \$289 |  |
| Full-time     | 7          | \$705 |  |
| Comparison (F | Full-Time) |       |  |
| Fall 2002     |            | \$698 |  |
| Fall 2007     |            | \$705 |  |

4

Comprehensive Exam

Thesis

### **TECHNOLOGY**

| New Fall 2007          |                   |      |
|------------------------|-------------------|------|
| Applications/Accept    | tances/Enrollment |      |
| Applications           |                   | 24   |
| Accepted               |                   | 22   |
| New Enrolled           |                   | 12   |
| GPA Fall 2007 New      | Enrolled N        | Avg. |
|                        | 12                | 3.43 |
| GRE Fall 2007 New      | Enrolled N        | Avg. |
| Verbal                 | Less than 4       | 390  |
| Writing                | Less than 4       | 3.00 |
| Quantitative           | Less than 4       | 610  |
| TOEFL Fall 2007 N      | lew Enrolled N    | Avg. |
|                        | Less than 4       | N/A  |
| Enrollment End of Tern | n                 |      |
| Term                   |                   |      |
| Summer 2007            | On-Campus         | 27   |
|                        | Off-Campus        | 4    |
|                        | Total             | 31   |
| Fall 2007              | On-Campus         | 57   |
|                        | Off-Campus        |      |
|                        | Total             | 57   |
| Spring 2008            | On-Campus         | 49   |
|                        | Off-Campus        |      |
|                        | Total             | 49   |
| Racial/Ethnic Desig    |                   |      |
| American Indiar        | n/Native Alaskan  |      |
| Black Non/Hisp         |                   | 5    |
| Asian/Pacific Isl      | lander            | 3    |
| Hispanic               |                   |      |
| White Non-Hisp         | oanic             | 31   |
| Unknown                |                   | 1    |
| Non-Resident A         | lien              | 17   |
| Total                  |                   | 57   |
| Gender Fall 2007       |                   |      |
| Male                   |                   | 39   |
| Female                 |                   | 18   |

| Degrees Conferred Fiscal Year 2008 |    |
|------------------------------------|----|
| Term                               |    |
| Summer 2007                        | 9  |
| Fall 2007                          | 7  |
| Spring 2008                        | 11 |
| Racial/Ethnic Designation          |    |
| American Indian/Native Alaskan     |    |
| Black Non/Hispanic                 | 7  |
| Asian/Pacific Islander             | 1  |
| Hispanic                           |    |
| White Non-Hispanic                 | 12 |
| Unknown                            | 1  |
| Non-Resident Alien                 | 6  |
| Total                              | 27 |
| Gender                             |    |
| Male                               | 19 |
| Female                             | 8  |
| Туре                               |    |
| MS                                 | 27 |
| Degree Option                      |    |
| Culminating Experience             |    |
| Comprehensive Exam                 | 26 |
| Thesis                             | 1  |
|                                    |    |