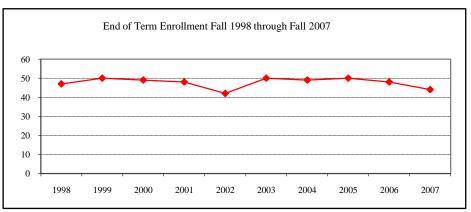

### **AGRIBUSINESS**

| New Fall 2007          |               |               |      |
|------------------------|---------------|---------------|------|
| Applications/Accept    | ances/Enrollr | nent          |      |
| Applications           |               |               | 11   |
| Accepted               |               |               | 9    |
| New Enrolled           |               |               | 5    |
| GPA Fall 2007 New      | Enrolled      | <u>N</u><br>5 | Avg. |
|                        |               | 5             | 3.30 |
| GRE Fall 2007 New      | Enrolled      | <u>N</u>      | Avg. |
| Verbal                 |               | 5             | 366  |
| Writing                |               | 5             | 3.90 |
| Quantitative           |               | 5             | 492  |
| TOEFL Fall 2007 N      | ew Enrolled   | <u>N</u>      | Avg. |
|                        |               |               |      |
| Enrollment End of Term | l             |               |      |
| Term                   |               |               |      |
| Summer 2007            | On-Campus     |               | 4    |
|                        | Off-Campu     | S             |      |
|                        | Total         |               | 4    |
| Fall 2007              | On-Campus     |               | 12   |
|                        | Off-Campu     | S             |      |
|                        | Total         |               | 12   |
| Spring 2008            | On-Campus     |               | 15   |
|                        | Off-Campu     | S             |      |
|                        | Total         |               | 15   |
| Racial/Ethnic Design   |               |               |      |
| American Indian        |               | an            |      |
| Black Non/Hispa        |               |               |      |
| Asian/Pacific Isla     | ander         |               |      |
| Hispanic               |               |               |      |
| White Non-Hispa        | anic          |               | 9    |
| Unknown                |               |               |      |
| Non-Resi               | ident Alien   |               | 3    |
| Total                  |               |               | 12   |
| Gender Fall 2007       |               |               |      |
| Male                   |               |               | 5    |
| Female                 |               |               | 7    |