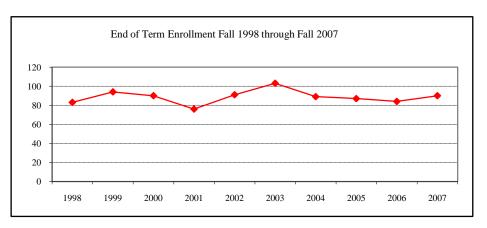

|
| American Indian/Native Alaskan     |    |
| Black Non/Hispanic                 | 1  |
| Asian/Pacific Islander             |    |
| Hispanic                           | 1  |
| White Non-Hispanic                 | 10 |
| Unknown                            |    |
| Non-Resident Alien                 | 1  |
| Total                              | 13 |
| Gender                             |    |
| Male                               |    |
| Female                             | 13 |
| Туре                               |    |
| MA                                 |    |
| MS                                 | 13 |
| Degree Option                      |    |
| Culminating Experience             | 8  |
| Comprehensive Exam                 | 5  |
| Thesis                             |    |









### COLLEGE TOTAL

| New Fall 2007                  |               |          |      |
|--------------------------------|---------------|----------|------|
| Applications/Accept            | ances/Enrolln | nent     |      |
| Applications                   |               |          | 58   |
| Accepted                       |               |          | 19   |
| New Enrolled                   |               |          | 9    |
| GPA Fall 2007 New              | Enrolled      | <u>N</u> | Avg. |
|                                |               | 8        | 3.80 |
| GRE Fall 2007 New              | Enrolled      | <u>N</u> | Avg. |
| Verbal                         |               | 8        | 511  |
| Writing                        |               | 8        | 4.75 |
| Quantitative