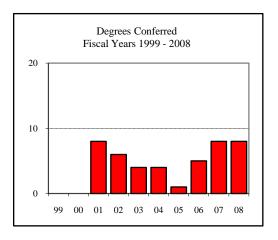

| D G 6 15 11 11 2000                |   |
|------------------------------------|---|
| Degrees Conferred Fiscal Year 2008 |   |
| Term                               |   |
| Summer 2007                        | 1 |
| Fall 2007                          |   |
| Spring 2008                        | 4 |
| Racial/Ethnic Designation          |   |
| American Indian/Native Alaskan     |   |
| Black Non/Hispanic                 |   |
| Asian/Pacific Islander             |   |
| Hispanic                           |   |
| White Non-Hispanic                 | 4 |
| Unknown                            |   |
| Non-Resident Alien                 | 1 |
| Total                              | 5 |
| Gender                             |   |
| Male                               | 2 |
| Female                             | 3 |
| Type                               |   |
| MS                                 | 5 |
| Degree Option                      |   |
| Culminating Experience             |   |
| Comprehensive Exam                 | 1 |
| Thesis                             | 4 |
| 110010                             |   |
|                                    |   |