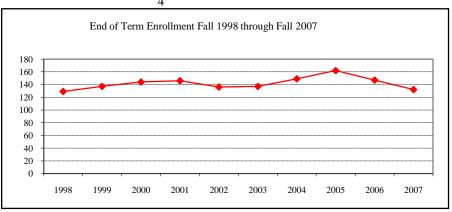

### COLLEGE TOTAL

| New Fall 2007          |              |          |             |
|------------------------|--------------|----------|-------------|
| Applications/Acceptar  | nces/Enrolli | nent     |             |
| Applications           |              |          | 269         |
| Accepted               |              |          | 185         |
| New Enrolled           |              |          | 99          |
| GPA Fall 2007 New I    | Enrolled     | <u>N</u> | Avg.        |
|                        |              | 97       | 3.46        |
| GRE Fall 2007 New I    | Enrolled     | <u>N</u> | Avg.        |
| Verbal                 |              | >75      | 431         |
| Writing                |              | >75      | 4.02        |
| Quantitative           |              | >75      | 598         |
| TOEFL Fall 2007 Nev    | w Enrolled   | <u>N</u> | <u>Avg.</u> |
|                        |              | >25      | 521         |
| Enrollment End of Term |              |          |             |
| Term                   |              |          |             |
| Summer 2007            | On-Campu     |          | 138         |
|                        | Off-Campu    |          | 6           |
|                        | Total        |          | 144         |
| Fall 2007              | On-Campu     |          | 316         |
|                        | Off-Campu    |          |             |
|                        | Total        |          | 316         |
| Spring 2008            | On-Campu     |          | 294         |
|                        | Off-Campu    |          |             |
|                        | Total        |          | 294         |
| Racial/Ethnic Designa  |              |          |             |
| American Indian/       |              | can      | 1           |
| Black Non/Hispan       |              |          | 9           |
| Asian/Pacific Islan    | nder         |          | 13          |
| Hispanic               |              |          | 4           |
| White Non-Hispan       | nic          |          | 190         |
| Unknown                |              |          | 4           |
| Non-Resident Alie      | en           |          | 95          |
| Total                  |              |          | 316         |
| Gender Fall 2007       |              |          |             |
| Male                   |              |          | 166         |
| Female                 |              |          | 150         |