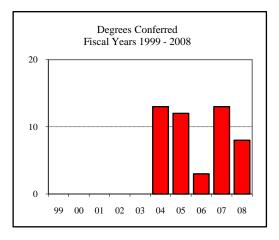

### **AGRIBUSINESS**

| New Fall 2007          |               |               |      |
|------------------------|---------------|---------------|------|
| Applications/Accept    | ances/Enrollr | nent          |      |
| Applications           |               |               | 11   |
| Accepted               |               |               | 9    |
| New Enrolled           |               |               | 5    |
| GPA Fall 2007 New      | Enrolled      | <u>N</u><br>5 | Avg. |
|                        |               | 5             | 3.30 |
| GRE Fall 2007 New      | Enrolled      | <u>N</u>      | Avg. |
| Verbal                 |               | 5             | 366  |
| Writing                |               | 5             | 3.90 |
| Quantitative           |               | 5             | 492  |
| TOEFL Fall 2007 N      | ew Enrolled   | <u>N</u>      | Avg. |
|                        |               |               |      |
| Enrollment End of Term | l             |               |      |
| Term                   |               |               |      |
| Summer 2007            | On-Campus     |               | 4    |
|                        | Off-Campu     | S             |      |
|                        | Total         |               | 4    |
| Fall 2007              | On-Campus     |               | 12   |
|                        | Off-Campu     | S             |      |
|                        | Total         |               | 12   |
| Spring 2008            | On-Campus     |               | 15   |
|                        | Off-Campu     | S             |      |
|                        | Total         |               | 15   |
| Racial/Ethnic Design   |               |               |      |
| American Indian        |               | an            |      |
| Black Non/Hispa        |               |               |      |
| Asian/Pacific Isla     | ander         |               |      |
| Hispanic               |               |               |      |
| White Non-Hispa        | anic          |               | 9    |
| Unknown                |               |               |      |
| Non-Resi               | ident Alien   |               | 3    |
| Total                  |               |               | 12   |
| Gender Fall 2007       |               |               |      |
| Male                   |               |               | 5    |
| Female                 |               |               | 7    |

| D G 6 15 11 11 2000                |   |
|------------------------------------|---|
| Degrees Conferred Fiscal Year 2008 |   |
| Term                               |   |
| Summer 2007                        | 1 |
| Fall 2007                          |   |
| Spring 2008                        | 4 |
| Racial/Ethnic Designation          |   |
| American Indian/Native Alaskan     |   |
| Black Non/Hispanic                 |   |
| Asian/Pacific Islander             |   |
| Hispanic                           |   |
| White Non-Hispanic                 | 4 |
| Unknown                            |   |
| Non-Resident Alien                 | 1 |
| Total                              | 5 |
| Gender                             |   |
| Male                               | 2 |
| Female                             | 3 |
| Type                               |   |
| MS                                 | 5 |
| Degree Option                      |   |
| Culminating Experience             |   |
| Comprehensive Exam                 | 1 |
| Thesis                             | 4 |
| 110010                             |   |
|                                    |   |