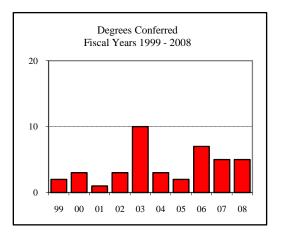

| egrees Conferred Fiscal Year 2008 |    |
|-----------------------------------|----|
| Term                              |    |
| Summer 2007                       | 5  |
| Fall 2007                         | 2  |
| Spring 2008                       | 10 |
| Racial/Ethnic Designation         |    |
| American Indian/Native Alaskan    |    |
| Black Non/Hispanic                |    |
| Asian/Pacific Islander            | 1  |
| Hispanic                          |    |
| White Non-Hispanic                | 15 |
| Unknown                           |    |
| Non-Resident Alien                | 1  |
| Total                             | 17 |
| Gender                            |    |
| Male                              |    |
| Female                            | 17 |
| Type                              |    |
| MA                                |    |
| MS                                | 17 |
| Degree Option                     |    |
| Culminating Experience            | 13 |
|                                   |    |