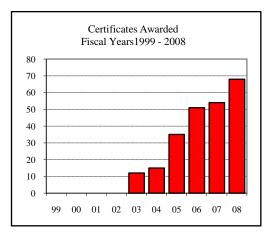

| Degrees Conferred Fiscal Year 2008 |     |
|------------------------------------|-----|
| Term                               |     |
| Summer 2007                        | 28  |
| Fall 2007                          | 42  |
| Spring 2008                        | 66  |
| Racial/Ethnic Designation          |     |
| American Indian/Native Alaskan     |     |
| Black Non/Hispanic                 | 10  |
| Asian/Pacific Islander             | 7   |
| Hispanic                           | 1   |
| White Non-Hispanic                 | 89  |
| Unknown                            | 1   |
| Non-Resident Alien                 | 28  |
| Total                              | 136 |
| Gender                             |     |
| Male                               | 66  |
| Female                             | 70  |
| Type                               |     |
| MA                                 | 1   |
| MS                                 | 135 |
| Degree Option                      |     |
| Culminating Experience             | 80  |
| Comprehensive Exam                 | 34  |
| Thesis                             | 22  |
|                                    |     |