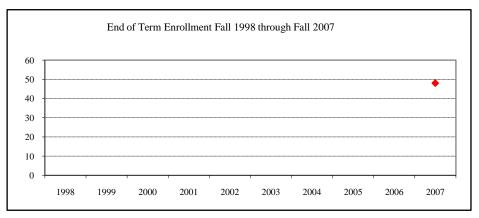

### **AGRIBUSINESS**

| New Fall 2007          |               |               |      |
|------------------------|---------------|---------------|------|
| Applications/Accept    | ances/Enrollr | nent          |      |
| Applications           |               |               | 11   |
| Accepted               |               |               | 9    |
| New Enrolled           |               |               | 5    |
| GPA Fall 2007 New      | Enrolled      | <u>N</u><br>5 | Avg. |
|                        |               | 5             | 3.30 |
| GRE Fall 2007 New      | Enrolled      | <u>N</u>      | Avg. |
| Verbal                 |               | 5             | 366  |
| Writing                |               | 5             | 3.90 |
| Quantitative           |               | 5             | 492  |
| TOEFL Fall 2007 N      | ew Enrolled   | <u>N</u>      | Avg. |
|                        |               |               |      |
| Enrollment End of Term | l             |               |      |
| Term                   |               |               |      |
| Summer 2007            | On-Campus     |               | 4    |
|                        | Off-Campu     | S             |      |
|                        | Total         |               | 4    |
| Fall 2007              | On-Campus     |               | 12   |
|                        | Off-Campu     | S             |      |
|                        | Total         |               | 12   |
| Spring 2008            | On-Campus     |               | 15   |
|                        | Off-Campu     | S             |      |
|                        | Total         |               | 15   |
| Racial/Ethnic Design   |               |               |      |
| American Indian        |               | an            |      |
| Black Non/Hispa        |               |               |      |
| Asian/Pacific Isla     | ander         |               |      |
| Hispanic               |               |               |      |
| White Non-Hispa        | anic          |               | 9    |
| Unknown                |               |               |      |
| Non-Resi               | ident Alien   |               | 3    |
| Total                  |               |               | 12   |
| Gender Fall 2007       |               |               |      |
| Male                   |               |               | 5    |
| Female                 |               |               | 7    |