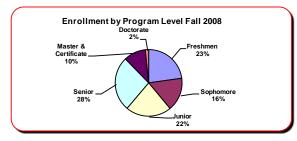

### **Enrollment (Cont.)**

|               | <u>2007</u> | <u>2008</u> |
|---------------|-------------|-------------|
| Freshmen      | 4,299       | 4,644       |
| Sophomores    | 3,526       | 3,312       |
| Juniors       | 4,344       | 4,525       |
| Seniors       | 5,420       | 5,420       |
| Unclassified  | 66          | 68          |
| Undergraduate | 17,655      | 17,949      |
| Masters       | 2,012       | 2,086       |
| Certificates  | 98          | 91          |
| Doctorate     | 339         | 324         |
| Graduate      | 2,449       | 2,501       |
|               |             |             |