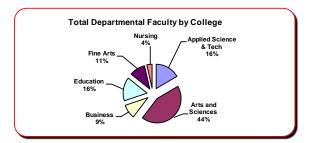

|                              | Prof | Assc | Asst | Other ( | <b>Total</b> |  |
|------------------------------|------|------|------|---------|--------------|--|
| Applied Science & Technology | 26   | 36   | 39   | 94      | 195          |  |
| Arts and Sciences            | 123  | 128  | 81   | 187     | 519          |  |
| Business                     | 35   | 23   | 23   | 31      | 112          |  |
| Education                    | 17   | 23   | 34   | 114     | 188          |  |
| ine Arts                     | 31   | 34   | 29   | 33      | 127          |  |
| Mennonite College of Nursing | 1    | 3    | 8    | 30      | 42           |  |
|                              |      |      |      |         |              |  |