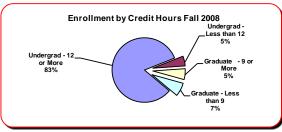

<sup>\*</sup> Full-time equivalent (FTE) = credit hours /15 for undergraduates and credit hours /9 for graduates

| Full-Time Enrol | 2007                    | 2008   |        |
|-----------------|-------------------------|--------|--------|
| Undergraduate   | 12 or More Credit Hours | 16,599 | 16,936 |
| Graduate        | 9 or More Credit Hours  | 1,116  | 1,112  |