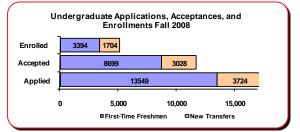

## **New Students (Cont.)**

|                              | <u>First-Time</u> | New              |
|------------------------------|-------------------|------------------|
|                              | Freshmen          | <b>Transfers</b> |
| Total Completed Applications | 13,549            | 3,724            |
| Total Accepted               | 8,699             | 3,028            |
| Total Enrolled               | 3,394             | 1,704            |
|                              |                   |                  |