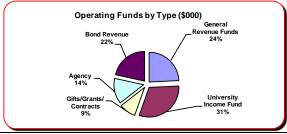

# **Operating Funds By Type (\$000)**

|                        | FY2008      | FY2009      |
|------------------------|-------------|-------------|
| General Revenue Funds  | \$82,987.0  | \$85,096.0  |
| University Income Fund | 96,289.0    | 109,352.0   |
| Gifts/Grants/Contracts | 30,779.0    | 31,702.0    |
| Agency                 | 46,311.0    | 48,960.0    |
| Bond Revenue           | 73,714.0    | 75,720.0    |
| TOTAL                  | \$330,080.0 | \$350,830.0 |