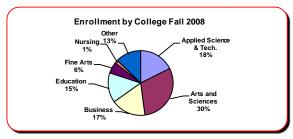

| Headcount Enrollment           | 2007  | 2008  |
|--------------------------------|-------|-------|
| Applied Science and Technology | 3,418 | 3,607 |
| Arts and Sciences              | 6,087 | 6,189 |
| Business                       | 3,383 | 3,530 |
| Education                      | 2,884 | 3,043 |
| Fine Arts                      | 1,175 | 1,160 |
| Mennonite College of Nursing   | 300   | 321   |
| Other                          | 2,857 | 2,600 |