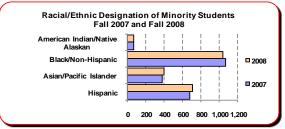

|                        | 2007   | <u>2008</u> |
|------------------------|--------|-------------|
| American Indian/       |        |             |
| Native Alaskan         | 66     | 74          |
| Black/Non-Hispanic     | 1,073  | 1,043       |
| Asian/Pacific Islander | 381    | 400         |
| Hispanic               | 677    | 708         |
| White/Non-Hispanic     | 16,695 | 17,059      |
| Not Reported           | 783    | 791         |
| Non-Resident Alien     | 429    | 375         |
| TOTAL                  | 20,104 | 20,450      |