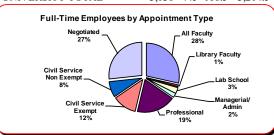

# **University Employees—Fall 2008**

|                                        | Full-       |     | -Time | Total   |  |
|----------------------------------------|-------------|-----|-------|---------|--|
|                                        | <u>Time</u> | N   | FTE   | FTE     |  |
| Departmental Faculty (includes Chairs) | 859         | 324 | 106.6 | 965.6   |  |
| Non-Departmental Faculty               | 7           | 20  | 3.8   | 10.8    |  |
| Library Faculty                        | 30          |     |       | 30.0    |  |
| Lab School Associates                  | 90          | 8   | 4.9   | 94.9    |  |
| Managerial/Administrative              | 66          | 2   | 1.2   | 67.2    |  |
| Professional                           | 579         | 54  | 26.9  | 605.9   |  |
| Civil Service Exempt                   | 358         | 2   | 1.8   | 359.8   |  |
| Civil Service Non-Exempt               | 236         | 19  | 13.5  | 249.5   |  |
| Civil Service Negotiated               | 811         | 16  | 9.8   | 820.8   |  |
| UNIVERSITY TOTAL                       | 3,036       | 445 | 168.5 | 3,204.5 |  |